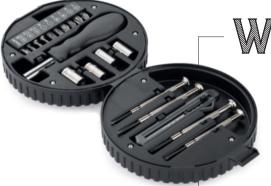

### **Traveling set TINKER**

₩ Box: 139 x 120 x 44 mm; flashlight: ø 34 x 105 mm; multitool: 105 x 48 x 23 mm

metal 🕏

laser engraving GS, pad printing N2, screen printing S1

WHEEL

4 precision screwdrivers, wallpaper knife, handle, 4 socket wrenches with adapter and 9 bits.

### 29166

### **Tool set WHEEL**

ø 128 x 50 mm

 plastic, metal

pad printing N2, N3, direct UV printing UV2, UV3