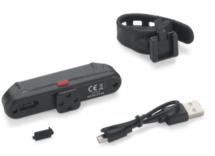

### 29157

### Bike light set AZER

- Ø 36 x 102 mm (front light), 68 x 39 x 30 mm (rear light)
- plastic
- pad printing N2

4-In-1 gadget: a magnetic holder, a belt cutter, a safety hammer and aromatherapy (sponge to soak up your favourite fragrance).