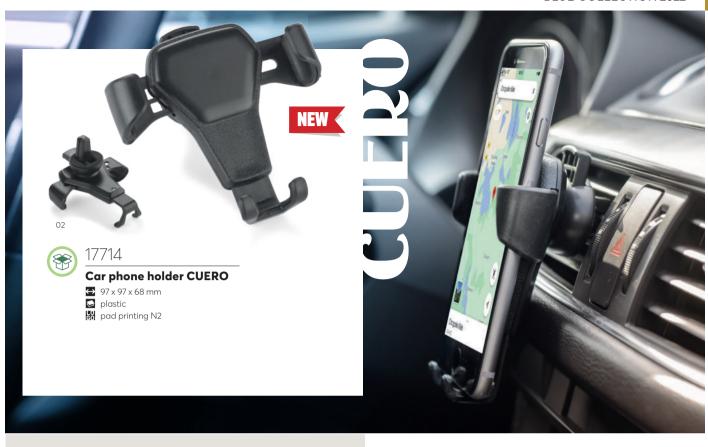

### 17702

### Car phone holder MAGSO

Ø 36 x 50 mm, Ø 40 mm (plate),
plastic, rubber

Haser engraving GS, pad printing N2

### 17653

### Car phone holder VENT