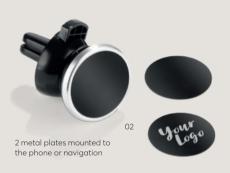

### 17702

### Car phone holder MAGSO

Ø 36 x 50 mm, Ø 40 mm (plate),
plastic, rubber

Haser engraving GS, pad printing N2