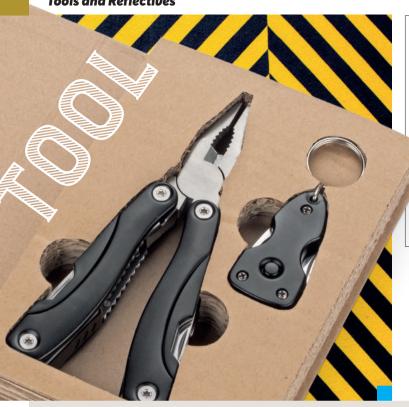

### **Tools and Reflectives**

A set consisting of a multi-tool and a tool key ring. Tool functions: pliers, cutter, smooth blade knife, saw, flat and cross screwdriver, file, can and bottle opener. Equipped with a lock of all elements. Key ring functions: knife, flat and cross screwdriver, bottle opener, torch.

### 29162

### **Gift set TOOL**

→ 129 x 189 x 28 mmቃ paper, metal

laser engraving GS, pad printing N2