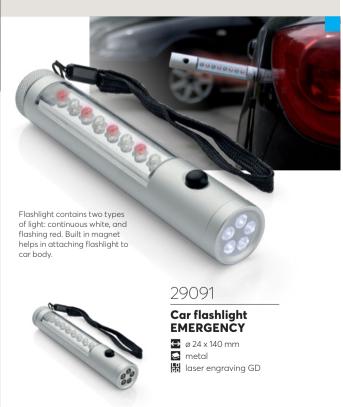

### Screwdriver set SCREW

↔ ø 15 x 109 mm

metal

laser engraving GS

TORCO is a comfortable and very well made flash light with six light modes. Equipped with the COB diodes and light beam adjustment, it will be suitable even for the most demanding users.

TORCO

29158

### **COB** flashlight TORCO

laser engraving GS

3 bits - flat, cross and star. Clip and magnet for mounting.

29165