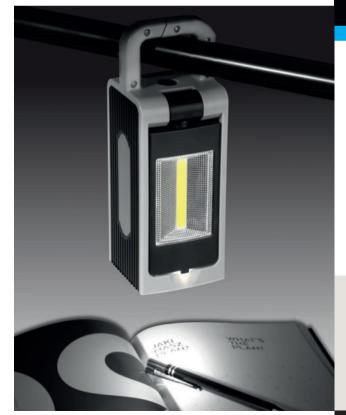

will be suitable even for the most demanding users.

TORCO

29158

### **COB** flashlight TORCO

laser engraving GS

3 bits - flat, cross and star. Clip and magnet for mounting.







29165

### **COB flashlight MAESTRO**

∅ 19 x 107 mm
 metal
 laser engraving GS



### **Tools and Reflectives**











The DINLEY keyring-flash light is an advertising gadget, which will certainly attract attention.

The engraved logo will be backlit after removing the casing! A snap hook is a must!



### **Tools and Reflectives**







The MORPH headlamp is perfect for repair or service work as well as cycling. It has been equipped with a COB diode, which generates a very bright beam of light, ensuring comfort of your work.

### 29153

### COB headlight MORPH

60 x 45 x 33 mmplasticpad printing N2







### 29121

### **Headlamp MINE**

€ 62 x 40 x 44 mm lacetices plastices pad printing N2









Built-in rechargeable battery, charged via micro USB, detachable flashlight, magnet.



81 x 56 x 46 mm plastic pad printing N2







### **LED** flashlight with a magnet CLIPSY

→ 154 x 31 x 12 mm
 → plastic

pad printing N2

It has two modes of operation: white and pulsating red light.





Can be attached to clothing, backpacks or bags.

### 20324

### Magnetic clip RIFLEX

∴ 148 x 50 x 4 mm∴ plastic∴ direct UV printing UV2







07

05

### 20304

### Slapwrap BONDO

299 x 30 x 3 mm
☐ plastic
☐ pad printing N2, screen printing S1









# 



### 20301

### **Reflective vest VORS**

↔ 670 x 620 mm

polyester 210T 120 g/m2

screen printing heat transfer TS2



### 20314

### **Refl