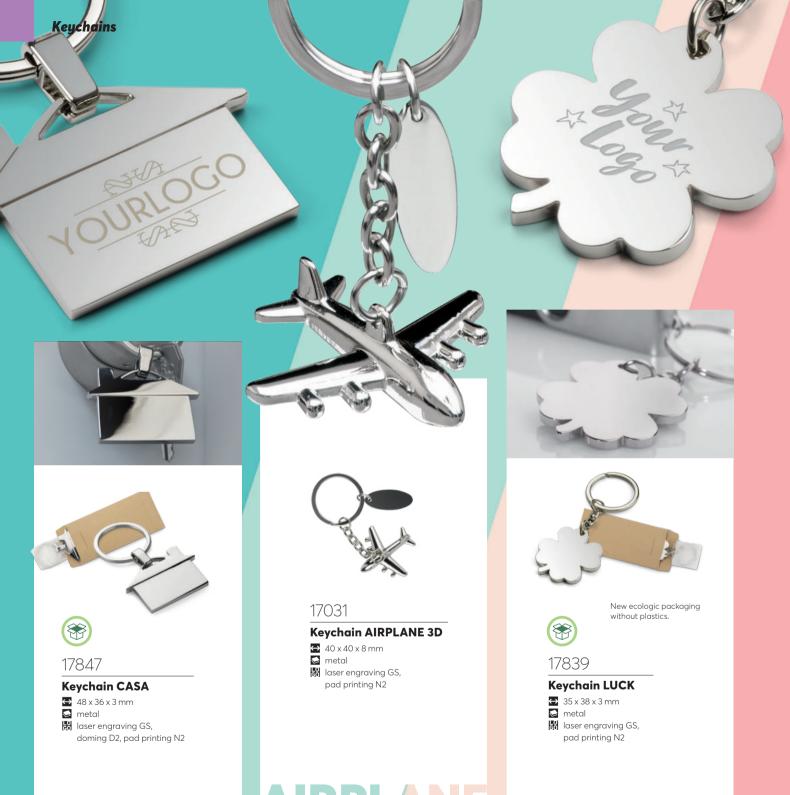

### 17848

### **Keychain STRAP**

eco leather, metal

laser engraving GS, doming D2, pad printing N2