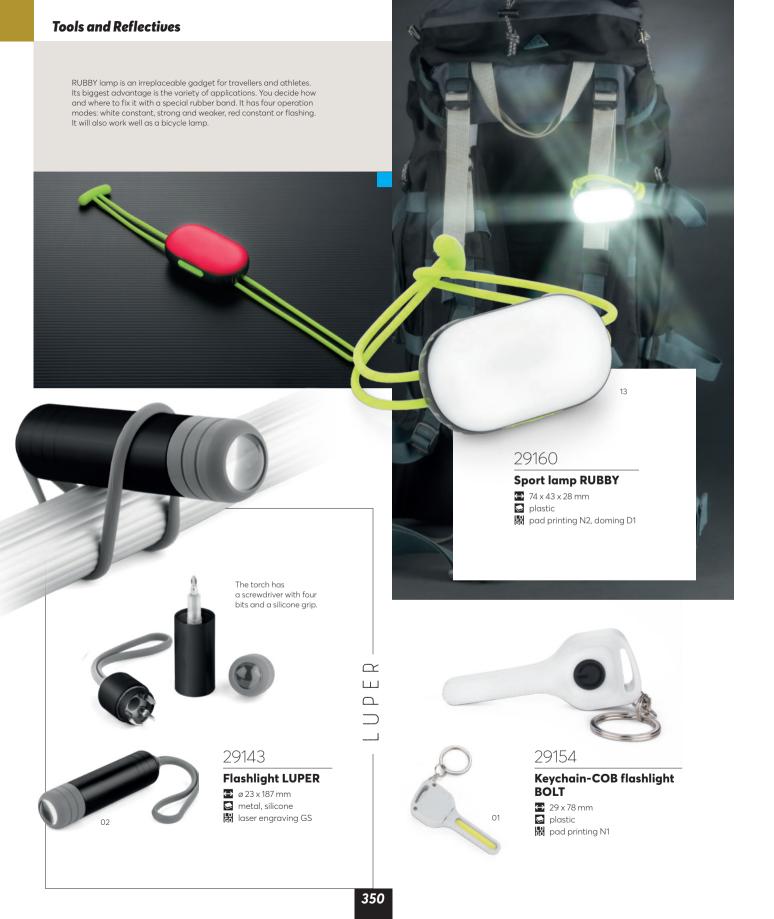

### **Tools and Reflectives**

The MORPH headlamp is perfect for repair or service work as well as cycling. It has been equipped with a COB diode, which generates a very bright beam of light, ensuring comfort of your work.

### 29153

### COB headlight MORPH

60 x 45 x 33 mmplasticpad printing N2