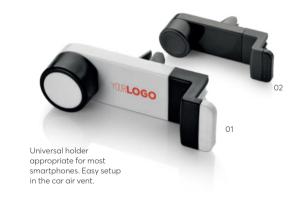

ring bicycle tube.







### 29097

### **Bicycle tool set ILOY**

€ 85 x 125 x 40 mm (case)

metal, plastic
screen printing heat transfer TS2



### **Tools and Reflectives**





Quick mounting for handlebars or bike frame using silicon strap.

















COB LEDs, built-in rechargeable battery, 5 operating modes, white and red light.



### 29172

### Bike light FARO

⇔ 84 x 23 x 17 mm⇔ plastic⇔ pad printing N2









### 29157

### Bike light set AZER

- Ø 36 x 102 mm (front light), 68 x 39 x 30 mm (rear light)
- plastic
- pad printing N2



4-In-1 gadget: a magnetic holder, a belt cutter, a safety hammer and aromatherapy (sponge to soak up your favourite fragrance).



17708

### **Car phone holder MIRIS**

37 x 80 x 50 mm

⇒ plastic, metal

laser engraving GS



■ YouTube







### 17702

### Car phone holder MAGSO

Ø 36 x 50 mm, Ø 40 mm (plate),
plastic, rubber

Haser engraving GS, pad printing N2



### 17653

### Car phone holder VENT

### **Tools and Reflectives**



### 29107

### **Car tool set BILL**

240 x 230 x 60 mm metal, polyester, plastic

screen printing heat transfer TS2













# INDEX ALPHABETICAL SEARCH

| A                             |                            | Coffee