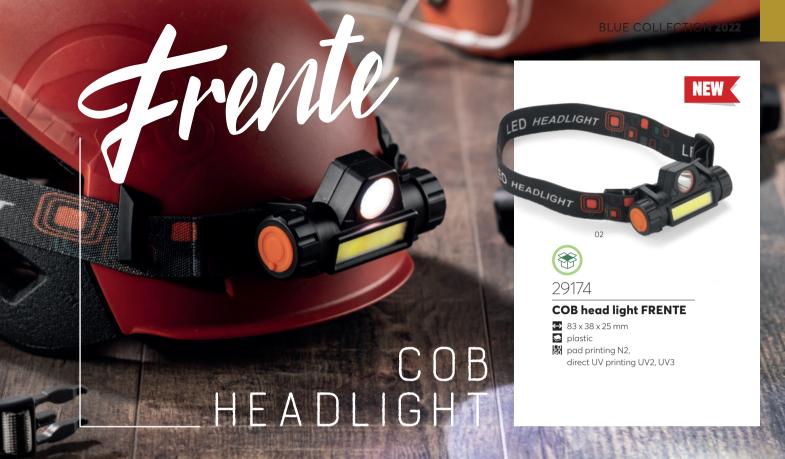

O

laser engraving GS

3 bits - flat, cross and star. Clip and magnet for mounting.







29165

### **COB flashlight MAESTRO**

∅ 19 x 107 mm
 metal
 laser engraving GS



### **Tools and Reflectives**











The DINLEY keyring-flash light is an advertising gadget, which will certainly attract attention.

The engraved logo will be backlit after removing the casing! A snap hook is a must!



### **Tools and Reflectives**







The MORPH headlamp is perfect for repair or service work as well as cycling. It has been equipped with a COB diode, which generates a very bright beam of light, ensuring comfort of your work.

### 29153

### COB headlight MORPH

60 x 45 x 33 mmplasticpad printing N2







### 29121

### **Headlamp MINE**

€ 62 x 40 x 44 mm lacetices plastices pad printing N2









Built-in rechargeable battery, charged via micro USB, detachable flashlight, magnet.



81 x 56 x 46 mm plastic pad printing N2







### **LED** flashlight with a magnet CLIPSY

→ 154 x 31 x 12 mm
 → plastic

pad printing N2

It has two modes of operation: white and pulsating red light.





Can be attached to clothing, backpacks or bags.

### 20324

### Magnetic clip RIFLEX

∴ 148 x 50 x 4 mm∴ plastic∴ direct UV printing UV2







07

05

### 20304

### Slapwrap BONDO

299 x 30 x 3 mm
☐ plastic
☐ pad printing N2, screen printing S1









# 



### 20301

### **Reflective vest VORS**

↔ 670 x 620 mm

polyester 210T 120 g/m2

screen printing heat transfer TS2



### 20314

### **Reflective suspenders TREKO**

↔ 560 x 549 mm

polyester 210T

screen printing heat transfer TS2