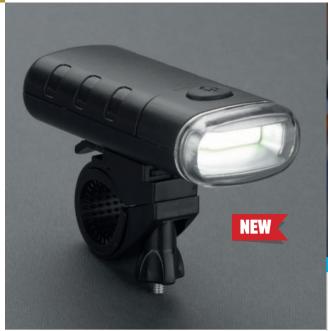

138 🔨

### **Ball pen METRUM**

→ 148 x ø 24 mm→ plastic→ pad printing N1

# 19806



### Carpenter pencil BOB



176 x 11 x 7,5 mm
 wood
 laser engraving GP, pad printing N1,
 direct UV printing UV1

## 19583 🔨

### Touch pen LINE

149 x ø 10 mmplasticpad printing N1

### **Tools and Reflectives**



Functions: 6, 7, 8, 9, 10, 13 and 15 mm wrench, 3.4 mm spoke wrench, flat and cross screwdriver, bottle and can opener, hole for a pendant.



### 29171

64 x 106 x 2 mm

metal 🕏

laser engraving GS, pad printing N2



Including: sets of allen tools, wrenches, screwdrivers, universal wrench, tyre spoon, sets for repairing bicycle tube.







### 29097

### **Bicycle tool set ILOY**

€ 85 x 125 x 40 mm (case)

metal, plastic
screen printing heat transfer TS2



### **Tools and Reflectives**





Quick mounting for handlebars or bike frame using silicon strap.

















COB LEDs, built-in rechargeable battery, 5 operating modes, white and red light.



### 29172

### Bike light FARO

⇔ 84 x 23 x 17 mm⇔ plastic⇔ pad printing N2









### 29157

### Bike light set AZER

- Ø 36 x 102 mm (front light), 68 x 39 x 30 mm (rear light)
- plastic
- pad printing N2



4-In-1 gadget: a magnetic holder, a belt cutter, a safety hammer and aromatherapy (sponge to soak up your favourite fragrance).



17708

### **Car phone holder MIRIS**

37 x 80 x 50 mm

⇒ plastic, metal

laser engraving GS



■ YouTube







### 17702

### Car phone holder MAGSO

Ø 36 x 50 mm, Ø 40 mm (plate),
plastic, rubber

Haser engraving GS, pad printing N2



### 17653

### Car phone holder VENT

### **Tool