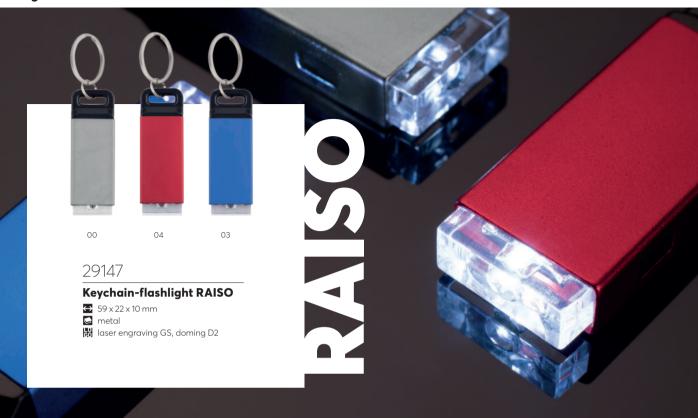

### Keychain 2 in 1 CART

- → 31 x 50 x 5 mm (Keychain), ø 23 mm (Token)
- metal 😅