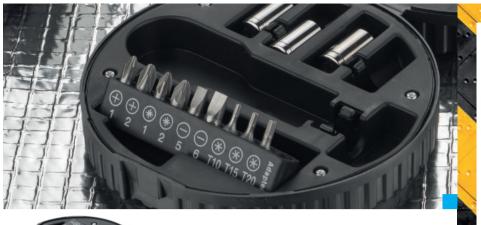

### **Traveling set TINKER**

₩ Box: 139 x 120 x 44 mm; flashlight: ø 34 x 105 mm; multitool: 105 x 48 x 23 mm

metal 🕏

laser engraving GS, pad printing N2, screen printing S1

WHEEL

4 precision screwdrivers, wallpaper knife, handle, 4 socket wrenches with adapter and 9 bits.