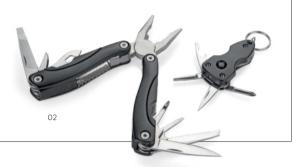

### **Multitool BEAR**

100 x 45 x 24 mm (folded)metal, plasticlaser engraving GD,

screen printing heat transfer TS2