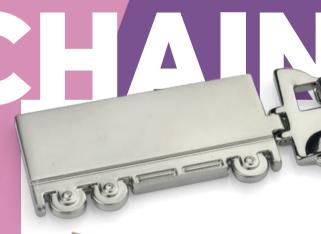

### **Keychain TIR 3D**

→ 36 x 16 x 12 mm

metal
laser engraving GS, doming D1, pad printing N2