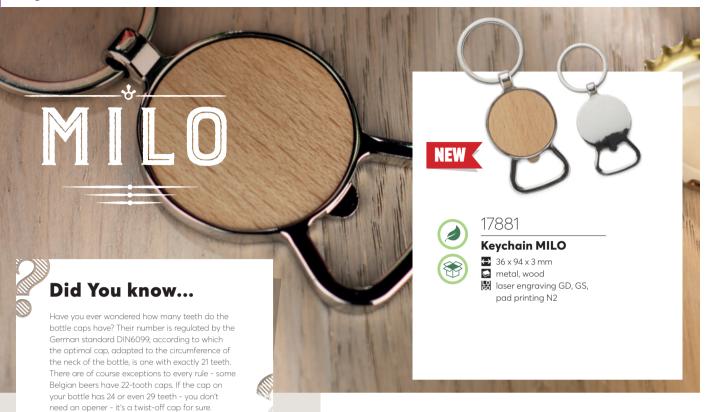

23 mm (Token)
- metal 😅









### 17845



- 30 x 66 x 10 mm

  metal

  laser engraving GS, doming D3, pad printing N2





### 17844

### **Keychain 2 in 1 SHOPER**

- pad printing N2













CASA

AIRPLANE 3D

Measurements of all keychains don't include ring.





### **Keychain AUTO**

43 x 30 x 5 mmmetal

laser engraving GS, pad printing N2



BLUE COLLECTION 2022





### **Keychain TIR 3D**

→ 36 x 16 x 12 mm

metal
laser engraving GS, doming D1, pad printing N2





### 17838

### **LED Keychain CAR**

→ 31 x 50 x 11 mm

metal

laser engraving GS, pad printing N2





New ecologic packaging without plastics.



Regular packaging.



17842 eco packaging 17438 regular packaging

### **Keychain TRUCK**

⇒ 29 x 73 x 4 mm⇒ metal

laser engraving GS, doming D3, pad printing N2



### BOTTLE OPENERS









laser engraving GS,

doming D1, pad printing N2

### **Keychains**





04



### Key organizer KEYO

23 x 91 x 17 mm (folded)
metal
laser engraving GS







### **Keychain POMPON**

- keychain 70 x 80 mm, plate 30 x20 mm
- metal, fake fur
- laser engraving GS, doming D2, pad printing N2



Measurements of all keychains don't include ring.





### **Keychain DOLO**

26 x 97 x 2 mm⇒ eco leather, polyester, metal

laser engraving GD

### WHIGH COLOUR





### 17848

### **Keychain STRAP**

eco leather, metal

laser engraving GS, doming D2, pad printing N2











## FLASHLIGHT





### 17517

### **Keychain-flashlight ALIA**

laser engraving GS



### **Keychains**









Measurements of all keychains don't include ring.



### **Metal skipass VIP**

meta