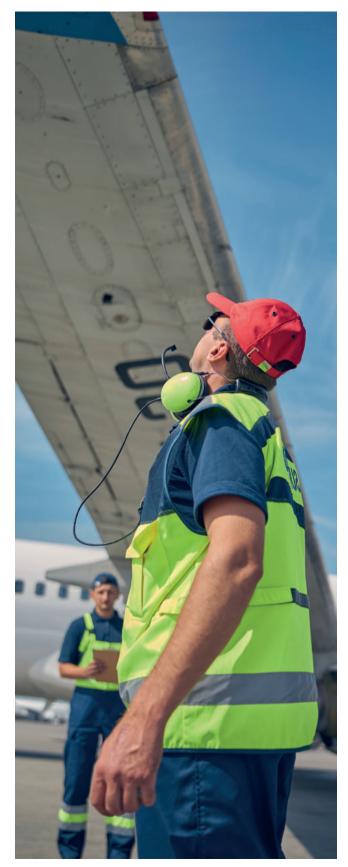

### **Reflective vest VORS**

↔ 670 x 620 mm

polyester 210T 120 g/m2

screen printing heat transfer TS2