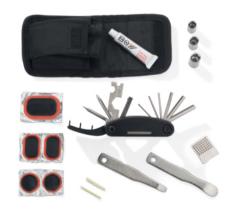

### 29171

64 x 106 x 2 mm

metal 🕏

laser engraving GS, pad printing N2

Including: sets of allen tools, wrenches, screwdrivers, universal wrench, tyre spoon, sets for repairing bicycle tube.

### 29097

### **Bicycle tool set ILOY**

€ 85 x 125 x 40 mm (case)

metal, plastic
screen printing heat transfer TS2