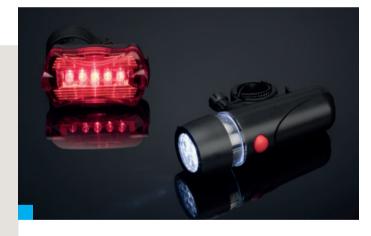

### Screwdriver set SCREW

↔ ø 15 x 109 mm

metal

laser engraving GS

TORCO is a comfortable and very well made flash light with six light modes. Equipped with the COB diodes and light beam adjustment, it will be suitable even for the most demanding users.

TORCO

29158

### **COB** flashlight TORCO

laser engraving GS

3 bits - flat, cross and star. Clip and magnet for mounting.

29165