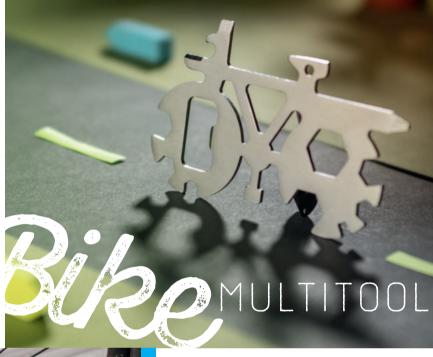

### **Tools and Reflectives**

Functions: 6, 7, 8, 9, 10, 13 and 15 mm wrench, 3.4 mm spoke wrench, flat and cross screwdriver, bottle and can opener, hole for a pendant.

### 29171

64 x 106 x 2 mm

metal 🕏

laser engraving GS, pad printing N2

Including: sets of allen tools, wrenches, screwdrivers, universal wrench, tyre spoon, sets for repairing bicycle tube.