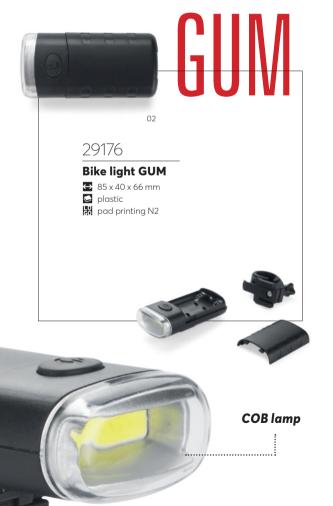

N1

# 19806



### Carpenter pencil BOB



176 x 11 x 7,5 mm
 wood
 laser engraving GP, pad printing N1,
 direct UV printing UV1

## 19583 🔨

### Touch pen LINE

149 x ø 10 mmplasticpad printing N1

### **Tools and Reflectives**



Functions: 6, 7, 8, 9, 10, 13 and 15 mm wrench, 3.4 mm spoke wrench, flat and cross screwdriver, bottle and can opener, hole for a pendant.



### 29171

64 x 106 x 2 mm

metal 🕏

laser engraving GS, pad printing N2



Including: sets of allen tools, wrenches, screwdrivers, universal wrench, tyre spoon, sets for repairing bicycle tube.







### 29097

### **Bicycle tool set ILOY**

€ 85 x 125 x 40 mm (case)

metal, plastic
screen printing heat transfer TS2



### **Tools and Reflectives**





Quick mounting for handlebars or bike frame using silicon strap.

















COB LEDs, built-in rechargeable battery, 5 operating modes, white and red light.



### 29172

### Bike light FARO

⇔ 84 x 23 x 17 mm⇔ plastic⇔ pad printing N2









### 29157

### Bike light set AZER

- Ø 36 x 102 mm (front light), 68 x 39 x 30 mm (rear light)
- plastic
- pad printing N2



4-In-1 gadget: a magnetic holder, a belt cutter, a safety hammer and aromatherapy (sponge to soak up your favourite fragrance).



17708

### **Car phone holder MIRIS**

37 x 80 x 50 mm

⇒ plastic, metal

laser engraving GS



■ YouTube







### 17702

### Car phone holder MAGSO

Ø 36 x 50 mm, Ø 40 mm (plate),
plastic, rubber

Haser engraving GS, pad printing N2



### 17653

### Car phone holder VENT

### **Tools and Reflectives**



### 29107

### **Car tool set BILL**

240 x 230