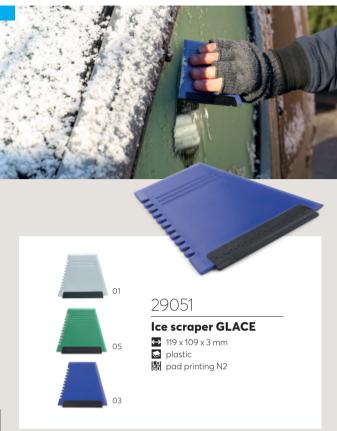

### Keychain 2 in 1 CART

- → 31 x 50 x 5 mm (Keychain), ø 23 mm (Token)
- metal 😅