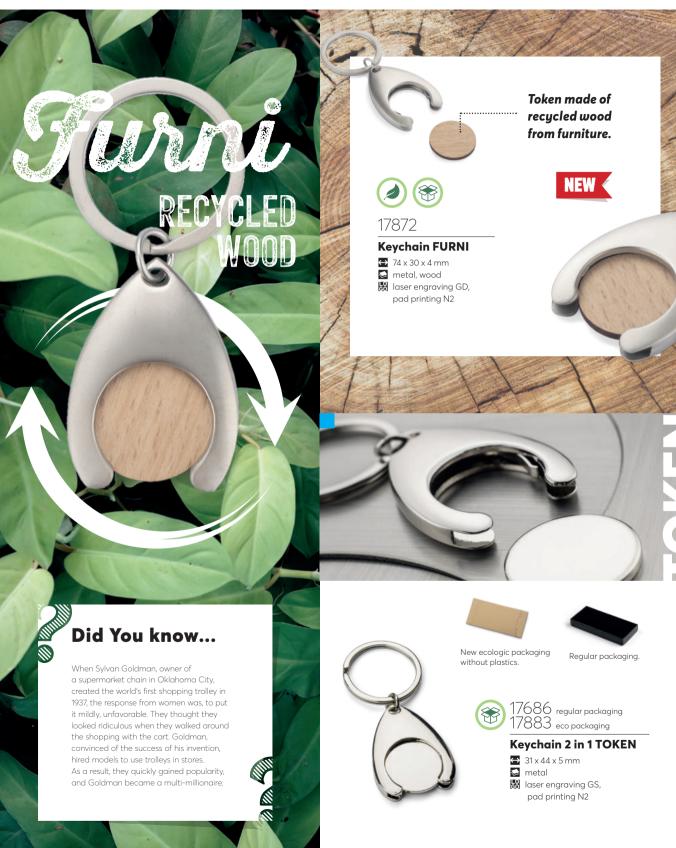

KEYRINGS / BAG HANGERS / SKI PASSES

Keychain with integrated token for shopping trolleys. Just push the lower side of the token to take it out.

New ecologic packaging without plastics.

Regular packaging.

17575 regular packaging 17882 eco packaging

### Keychain 2 in 1 CART

- → 31 x 50 x 5 mm (Keychain), ø 23 mm (Token)
- metal 😅

### **Keychain 2 in 1 SHOPER**

- pad printing N2

CASA

AIRPLANE 3D

Measurements of all keychains don't include ring.