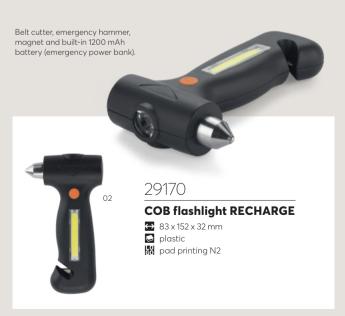

### **COB** flashlight TORCO

laser engraving GS

3 bits - flat, cross and star. Clip and magnet for mounting.

29165