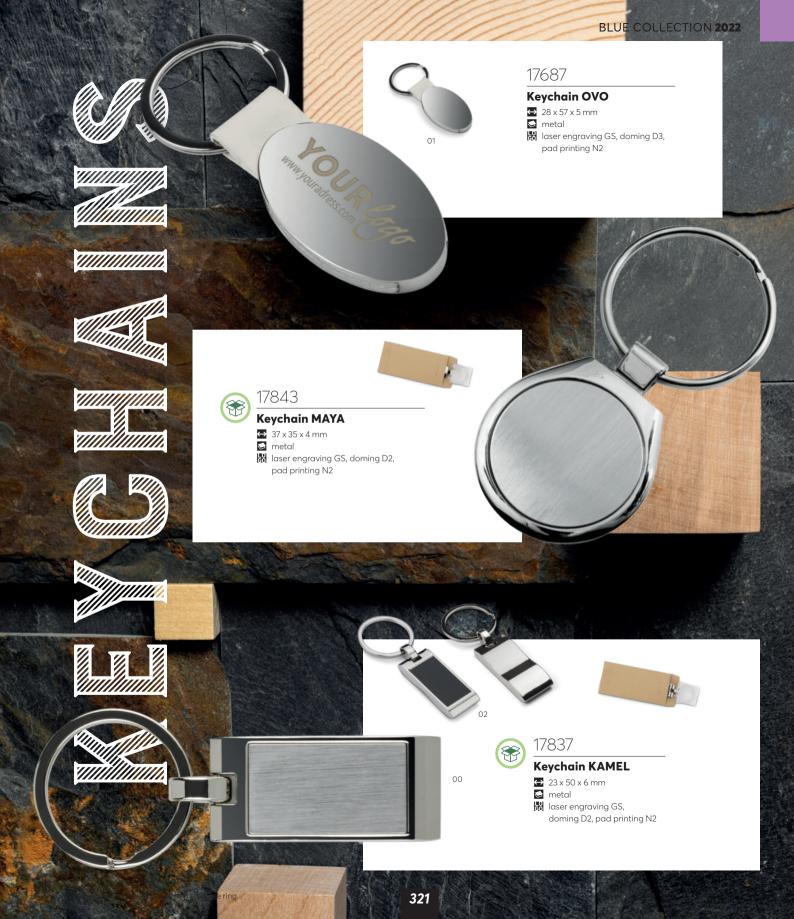

### Keychain 2 in 1 CART

- → 31 x 50 x 5 mm (Keychain), ø 23 mm (Token)
- metal 😅

### 17845

- 30 x 66 x 10 mm

  metal

  laser engraving GS, doming D3, pad printing N2

### 17844

### **Keychain 2 in 1 SHOPER**

- pad printing N2

CASA

AIRPLANE 3D

Measurements of all keychains don't include ring.

### **Keychain AUTO**

43 x 30 x 5 mmmetal

laser engraving GS, pad printing N2

BLUE COLLECTION 2022

### **Keychain TIR 3D**

→ 36 x 16 x 12 mm

metal
laser engraving GS, doming D1, pad printing N2

### **LED Keychain CAR**

→ 31 x 50 x 11 mm

metal

laser engraving GS, pad printing N2

New ecologic packaging without plastics.

Regular packaging.

17842 eco packaging 17438 regular packaging

### **Keychain TRUCK**

⇒ 29 x 73 x 4 mm⇒ metal

laser engraving GS, doming D3, pad printing N2