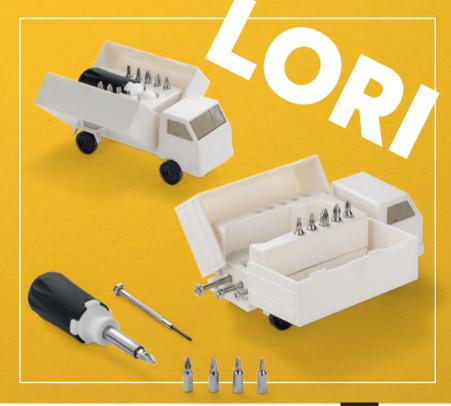

### **Tool set LORI**

plastic, metal

pad printing N2, N3, direct UV printing UV2, UV3

The band has three built-in magnets.

### 29148