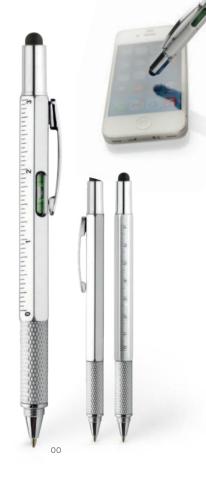

0324

### Magnetic clip RIFLEX

∴ 148 x 50 x 4 mm∴ plastic∴ direct UV printing UV2







07

05

### 20304

### Slapwrap BONDO

299 x 30 x 3 mm
☐ plastic
☐ pad printing N2, screen printing S1









# 



### 20301

### **Reflective vest VORS**

↔ 670 x 620 mm

polyester 210T 120 g/m2

screen printing heat transfer TS2



### 20314

### **Reflective suspenders TREKO**

↔ 560 x 549 mm

polyester 210T

screen printing heat transfer TS2



























### 20302

### Reflective safety vest for children KIDO

↔ 440 x 355 mm

polyester 210T

screen printing heat transfer TS2

↔ 290 x 395 mm polyester

screen printing heat transfer TS1







Cover made of waterproof nylon.

### 20312

### **Bag cover KOTEL**

475 x 510 mm
 nylon
 screen printing heat transfer TS1



















## 19138 🔨

### **Ball pen METRUM**

→ 148 x ø 24 mm→ plastic→ pad printing N1

# 19806



### Carpenter pencil BOB



176 x 11 x 7,5 mm
 wood
 laser engraving GP, pad printing N1,
 direct UV printing UV1

## 19583 🔨

### Touch pen LINE

149 x ø 10 mmplasticpad printing N1

### **Tools and Reflectives**



Functions: 6, 7, 8, 9, 10, 13 and 15 mm wrench, 3.4 mm spoke wrench, flat and cross screwdriver, bottle and can opener, hole for a pendant.



### 29171

64 x 106 x 2 mm

metal 🕏

laser engraving GS, pad printing N2



Including: sets of allen tools, wrenches, screwdrivers, universal wrench, tyre spoon, sets for repairing bicycle tube.







### 29097

### **Bicycle tool set ILOY**

€ 85 x 125 x 40 mm (case)

metal, plastic
screen printing heat transfer TS2



### **Tools and Reflecti