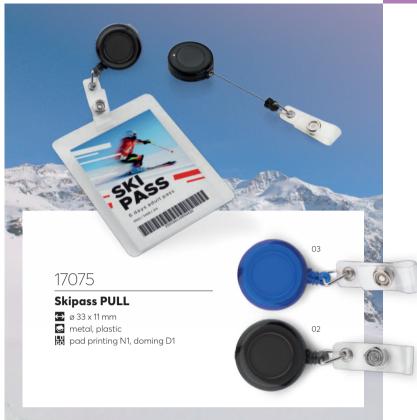

raving GS,

doming D1, pad printing N2

### **Keychains**





04



### Key organizer KEYO

23 x 91 x 17 mm (folded)
metal
laser engraving GS







### **Keychain POMPON**

- keychain 70 x 80 mm, plate 30 x20 mm
- metal, fake fur
- laser engraving GS, doming D2, pad printing N2



Measurements of all keychains don't include ring.





### **Keychain DOLO**

26 x 97 x 2 mm⇒ eco leather, polyester, metal

laser engraving GD

### WHIGH COLOUR





### 17848

### **Keychain STRAP**

eco leather, metal

laser engraving GS, doming D2, pad printing N2











## FLASHLIGHT





### 17517

### **Keychain-flashlight ALIA**

laser engraving GS



### **Keychains**









Measurements of all keychains don't include ring.



### **Metal skipass VIP**

metal (S) laser engraving GS, doming D1











## TOOLS AND REFLEGTIVES

MULTIFUNCTION TOOLS / TOOL SETS / POCKET KNIVES /
MEASURING TAPES / TORCHES / REFLECTIVE VESTS /
REFLECTIVE HANGERS

## MULTIFUNCTION = TOOLS =

Pocket multi-tool with wood finish. Functions: pliers, cutter, knife, flat and cross screwdriver, file, saw, bottle and can opener.







29177

Mini multitool FORT

₩ 72 x 32 x 20 mm

metal, wood

laser engraving GD





Functions: knife, can opener, bottle opener, corkscrew, cross and flat screwdriver.





### 29169

### **Pocket knife CINCO**

93 x 24 x 8 mmmetallaser engraving GS

Knife, cross screwdriver, bottle opener and carabiner.





### 29168

### Mini multitool GO

⇒ 90 x 40 x 7 mm⇒ metal

laser engraving GS

### **Tools and Reflectives**









### **Multitool BEAR**

100 x 45 x 24 mm (folded)meta