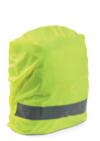

### 20312

### **Bag cover KOTEL**

475 x 510 mm
 nylon
 screen printing heat transfer TS1