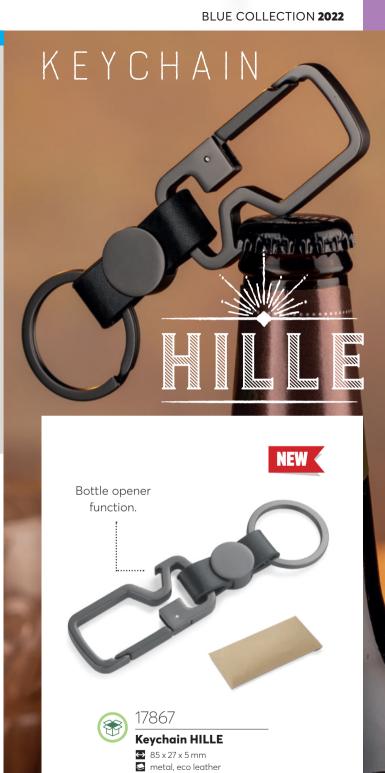

### 17845



- 30 x 66 x 10 mm

  metal

  laser engraving GS, doming D3, pad printing N2





### 17844

### **Keychain 2 in 1 SHOPER**

- pad printing N2













CASA

AIRPLANE 3D

Measurements of all keychains don't include ring.





### **Keychain AUTO**

43 x 30 x 5 mmmetal

laser engraving GS, pad printing N2



BLUE COLLECTION 2022





### **Keychain TIR 3D**

→ 36 x 16 x 12 mm

metal
laser engraving GS, doming D1, pad printing N2





### 17838

### **LED Keychain CAR**

→ 31 x 50 x 11 mm

metal

laser engraving GS, pad printing N2





New ecologic packaging without plastics.



Regular packaging.



17842 eco packaging 17438 regular packaging

### **Keychain TRUCK**

⇒ 29 x 73 x 4 mm⇒ metal

laser engraving GS, doming D3, pad printing N2



### BOTTLE OPENERS









laser engraving GS,

doming D1, pad printing N2

### **Keychains**





04



### Key organizer KEYO

23 x 91 x 17 mm (folded)
metal
laser engraving GS







### **Keychain POMPON**

- keychain 70 x 80 mm, plate 30 x20 mm
- metal, fake fur
- laser engraving GS, doming D2, pad printing N2



Measurements of all keychains don't include ring.





### **Keychain DOLO**

26 x 97 x 2 mm⇒ eco leather, polyester, metal

laser engraving GD

### WHIGH COLOUR





### 17848

### **Keychain STRAP**

eco leather, metal

laser engraving GS, doming D2, pad printing N2











## FLASHLIGHT





### 17517

### **Keychain-flashlight ALIA**

laser engraving GS



### **Keychains**









Measurements of all keychains don't include ring.



### **Metal skipass VIP**

metal (S) laser engraving GS, do