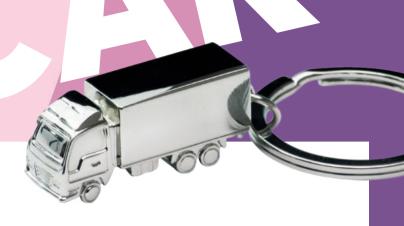

### **Keychain TIR 3D**

→ 36 x 16 x 12 mm

metal
laser engraving GS, doming D1, pad printing N2