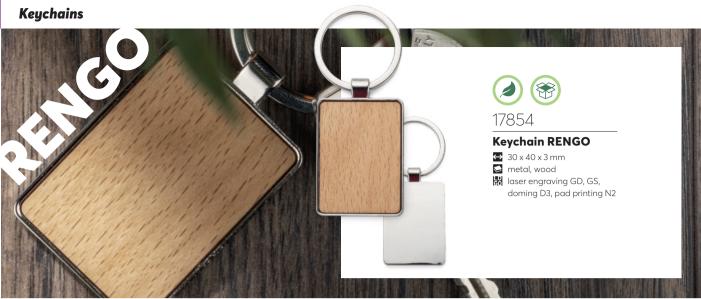

KEYRINGS / BAG HANGERS / SKI PASSES





Keychain with integrated token for shopping trolleys. Just push the lower side of the token to take it out.





New ecologic packaging without plastics.



Regular packaging.



17575 regular packaging 17882 eco packaging

### Keychain 2 in 1 CART

- → 31 x 50 x 5 mm (Keychain), ø 23 mm (Token)
- metal 😅









### 17845



- 30 x 66 x 10 mm

  metal

  laser engraving GS, doming D3, pad printing N2





### 17844

### **Keychain 2 in 1 SHOPER**

- pad printing N2













CASA

AIRPLANE 3D

Measurements of all keychains don't include ring.





### **Keychain AUTO**

43 x 30 x 5 mmmetal

laser engraving GS, pad printing N2



BLUE COLLECTION 2022





### **Keychain TIR 3D**

→ 36 x 16 x 12 mm

metal
laser engraving GS, doming D1, pad printing N2





### 17838

### **LED Keychain CAR**

→ 31 x 50 x 11 mm

metal

laser engraving GS, pad printing N2





New ecologic packaging without plastics.



Regular packaging.



17842 eco packaging 17438 regular packaging

### **Keychain TRUCK**

⇒ 29 x 73 x 4 mm⇒ metal

laser engraving GS, doming D3, pad printing N2



### BOTTLE OPENERS









laser engraving GS,

doming D1, pad printing N2

### **Keychains**





04



### Key organizer KEYO

23 x 91 x 17 mm (folded)
metal
laser engraving GS







###