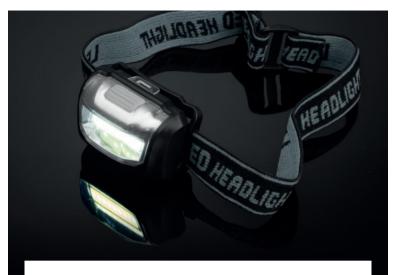

### **Tools and Reflectives**

The MORPH headlamp is perfect for repair or service work as well as cycling. It has been equipped with a COB diode, which generates a very bright beam of light, ensuring comfort of your work.