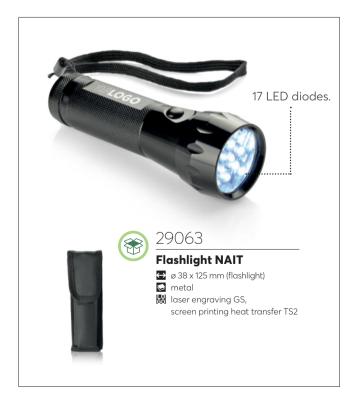

a retractable knife, two precision screwdrivers, a measuring tape and pliers. The lamp can be used as a torch, stationary lamp and a headlight and has two modes of lighting.





### 29138

### **Tool set ETI**

→ 145 x 200 x 76 mm→ metal, plastic

pad printing N3





### 29106

### Screwdriver set SCREW

↔ ø 15 x 109 mm

metal

laser engraving GS









TORCO is a comfortable and very well made flash light with six light modes. Equipped with the COB diodes and light beam adjustment, it will be suitable even for the most demanding users.

TORCO

29158

### **COB** flashlight TORCO

laser engraving GS

3 bits - flat, cross and star. Clip and magnet for mounting.







29165

### **COB flashlight MAESTRO**

∅ 19 x 107 mm
 metal
 laser engraving GS



### **Tools and Reflectives**











The DINLEY keyring-flash light is an advertising gadget, which will certainly attract attention.

The engraved logo will be backlit after removing the casing! A snap hook is a must!



### **Tools and Reflectives**







The MORPH headlamp is perfect for repair or service work as well as cycling. It has been equipped with a COB diode, which generates a very bright beam of light, ensuring comfort of your work.

### 29153

### COB headlight MORPH

60 x 45 x 33 mmplasticpad printing N2







### 29121

### **Headlamp MINE**

€ 62 x 40 x 44 mm lacetices plastices pad printing N2









Built-in rechargeable battery, charged via micro USB, detachable flashlight, magnet.



81 x 56 x 46 mm plastic pad printing N2







### **LED** flashlight with a magnet CLIPSY

→ 154 x 31 x 12 mm
 → p