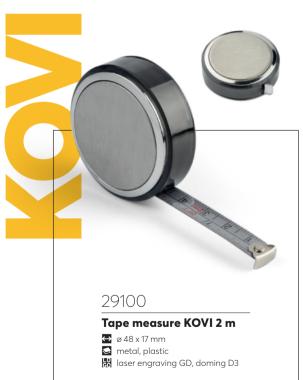

gs.

### 20324

### Magnetic clip RIFLEX

∴ 148 x 50 x 4 mm∴ plastic∴ direct UV printing UV2







07

05

### 20304

### Slapwrap BONDO

299 x 30 x 3 mm
☐ plastic
☐ pad printing N2, screen printing S1









# 



### 20301

### **Reflective vest VORS**

↔ 670 x 620 mm

polyester 210T 120 g/m2

screen printing heat transfer TS2



### 20314

### **Reflective suspenders TREKO**

↔ 560 x 549 mm

polyester 210T

screen printing heat transfer TS2



























### 20302

### Reflective safety vest for children KIDO

↔ 440 x 355 mm

polyester 210T

screen printing heat transfer TS2

↔ 290 x 395 mm polyester

screen printing heat transfer TS1







Cover made of waterproof nylon.

### 20312

### **Bag cover KOTEL**

475 x 510 mm
 nylon
 screen printing heat transfer TS1



















## 19138 🔨

### **Ball pen METRUM**

→ 148 x ø 24 mm→ plastic→ pad printing N1

# 19806



### Carpenter pencil BOB



176 x 11 x 7,5 mm
 wood
 laser engraving GP, pad printing N1,
 direct UV printing UV1

## 19583 🔨

### Touch pen LINE

149 x ø 10 mmplasticpad printing N1

### **Tools and Reflectives**



Functions: 6, 7, 8, 9, 10, 13 and 15 mm wrench, 3.4 mm spoke wrench, flat and cross screwdriver, bottle and can opener, hole for a pendant.



### 29171

64 x 106 x 2 mm

metal 🕏

laser engraving GS, pad printing N2



Including: sets of allen tools, wrenches, screwdrivers, universal wrench, tyre spoon, sets for repairing bicycle tube.







### 29097

### **Bicycle tool set ILOY**

€ 85 x 125 x 40 mm (case)

metal, plastic
screen printing heat transfer TS2



### **Tools an