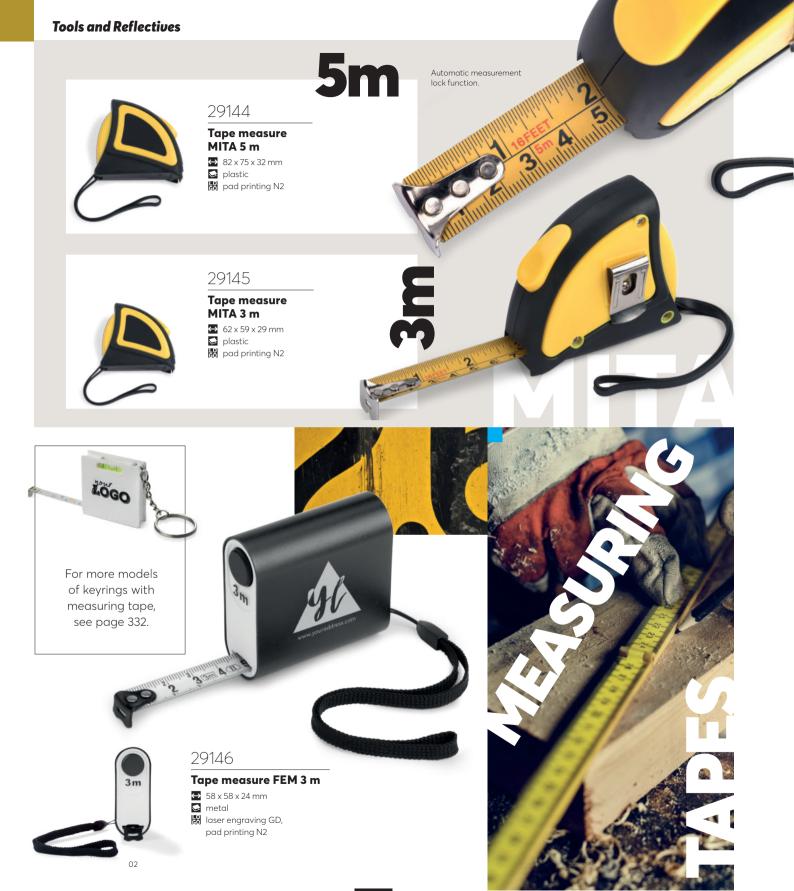

r bags.

### 20324

### Magnetic clip RIFLEX

∴ 148 x 50 x 4 mm∴ plastic∴ direct UV printing UV2







07

05

### 20304

### Slapwrap BONDO

299 x 30 x 3 mm
☐ plastic
☐ pad printing N2, screen printing S1









# 



### 20301

### **Reflective vest VORS**

↔ 670 x 620 mm

polyester 210T 120 g/m2

screen printing heat transfer TS2



### 20314

### **Reflective suspenders TREKO**

↔ 560 x 549 mm

polyester 210T

screen printing heat transfer TS2



























### 20302

### Reflective safety vest for children KIDO

↔ 440 x 355 mm

polyester 210T

screen printing heat transfer TS2

↔ 290 x 395 mm polyester

screen printing heat transfer TS1







Cover made of waterproof nylon.

### 20312

### **Bag cover KOTEL**

475 x 510 mm
 nylon
 screen printing heat transfer TS1



















## 19138 🔨

### **Ball pen METRUM**

→ 148 x ø 24 mm→ plastic→ pad printing N1

# 19806



### Carpenter pencil BOB



176 x 11 x 7,5 mm
 wood
 laser engraving GP, pad printing N1,
 direct UV printing UV1

## 19583 🔨

### Touch pen LINE

149 x ø 10 mmplasticpad printing N1

### **Tools and Reflectives**



Functions: 6, 7, 8, 9, 10, 13 and 15 mm wrench, 3.4 mm spoke wrench, flat and cross screwdriver, bottle and can opener, hole for a pendant.



### 29171

64 x 106 x 2 mm

metal 🕏

laser engraving GS, pad printing N2



Including: sets of allen tools, wrenches, screwdrivers, universal wrench, tyre spoon, sets for repairing bicycle tube.







### 29097

### **Bicycle tool set ILOY**

€ 85 x 125 x 40 mm (case)

metal, plastic
screen printing heat transfer TS2



### **Tool