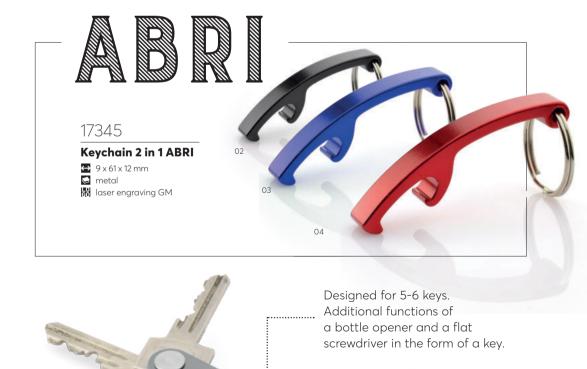

### Keychain 2 in 1 CART

- → 31 x 50 x 5 mm (Keychain), ø 23 mm (Token)
- metal 😅