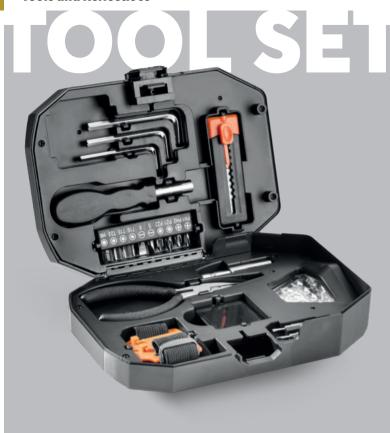

x 28 mmቃ paper, metal

laser engraving GS, pad printing N2

### 29119

### **Traveling set TRAVELER**

← 177 x 140 x 45 mm (box), ø 34 x 105 mm (flashlight); 105 x 45 x 23 mm (multitool); ø 44 x 10 mm (compass)

metal

laser engraving GS, pad printing N2, screen printing S1



### 29120

### **Traveling set TINKER**

₩ Box: 139 x 120 x 44 mm; flashlight: ø 34 x 105 mm; multitool: 105 x 48 x 23 mm

metal 🕏

laser engraving GS, pad printing N2, screen printing S1







WHEEL

4 precision screwdrivers, wallpaper knife, handle, 4 socket wrenches with adapter and 9 bits.





### 29166

### **Tool set WHEEL**

ø 128 x 50 mm

 plastic, metal

pad printing N2, N3, direct UV printing UV2, UV3





### 29164

### **Tool set LORI**

plastic, metal

pad printing N2, N3, direct UV printing UV2, UV3





The band has three built-in magnets.

### 29148

### Magnetic tool wrist band HIMAN

→ 340 x 95 x 6 mm, 33 x 33 mm (rubber square)

polyester

laser engraving GD

A set containing the most essential tools: a screwdriver with a set of bits, 3 Allen keys, a retractable knife, two precision screwdrivers, a measuring tape and pliers. The lamp can be used as a torch, stationary lamp and a headlight and has two modes of lighting.





### 29138

### **Tool set ETI**

→ 145 x 200 x 76 mm→ metal, plastic

pad printing N3





### 29106

### Screwdriver set SCREW

↔ ø 15 x 109 mm

metal

laser engraving GS









TORCO is a comfortable and very well made flash light with six light modes. Equipped with the COB diodes and light beam adjustment, it will be suitable even for the most demanding us