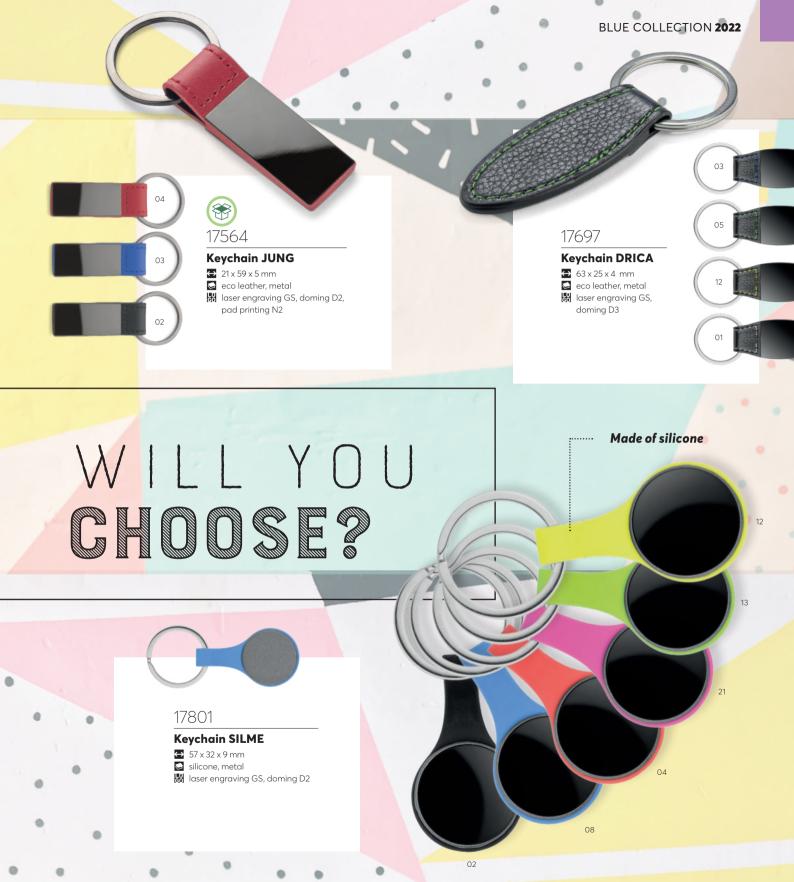

### **Keychain DOLO**

26 x 97 x 2 mm⇒ eco leather, polyester, metal

laser engraving GD

### **Keychain STRAP**

eco leather, metal

laser engraving GS, doming D2, pad printing N2