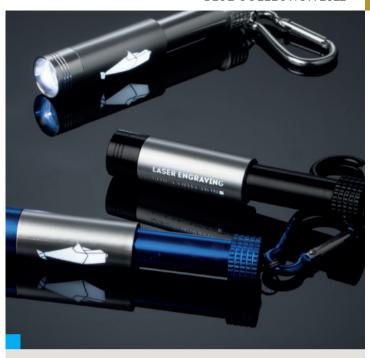

retractable knife, two precision screwdrivers, a measuring tape and pliers. The lamp can be used as a torch, stationary lamp and a headlight and has two modes of lighting.





### 29138

### **Tool set ETI**

→ 145 x 200 x 76 mm→ metal, plastic

pad printing N3





### 29106

### Screwdriver set SCREW

↔ ø 15 x 109 mm

metal

laser engraving GS









TORCO is a comfortable and very well made flash light with six light modes. Equipped with the COB diodes and light beam adjustment, it will be suitable even for the most demanding users.

TORCO

29158

### **COB** flashlight TORCO

laser engraving GS

3 bits - flat, cross and star. Clip and magnet for mounting.







29165

### **COB flashlight MAESTRO**

∅ 19 x 107 mm
 metal
 laser engraving GS



### **Tools and Reflectives**











The DINLEY keyring-flash light is an advertising gadget, which will certainly attract attention.

The engraved logo will be backlit after removing the casing! A snap hook is a must!



### **Tools and Reflectives**







The MORPH headlamp is perfect for repair or service work as well as cycling. It has been equipped with a COB diode, which generates a very bright beam of light, ensuring comfort of your work.

### 29153

### COB headlight MORPH

60 x 45 x 33 mmplasticpad printing N2







### 29121

### **Headlamp MINE**

€ 62 x 40 x 44 mm lacetices plastices pad printing N2









Built-in rechargeable battery, charged via micro USB, detachable flashlight, magnet.



81 x 56 x 46 mm plastic pad printing N2







### **LED** flashlight with a magnet CLIPSY

→ 154 x 31 x 12 mm
 → pla