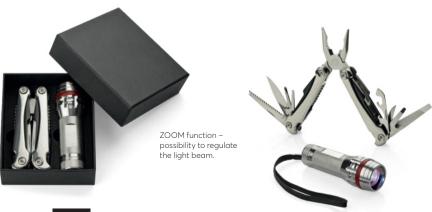

### **Gift set TOOL**

→ 129 x 189 x 28 mmቃ paper, metal

laser engraving GS, pad printing N2

### Screwdriver set SCREW

↔ ø 15 x 109 mm

metal

laser engraving GS

TORCO is a comfortable and very well made flash light with six light modes. Equipped with the COB diodes and light beam adjustment, it will be suitable even for the most demanding users.