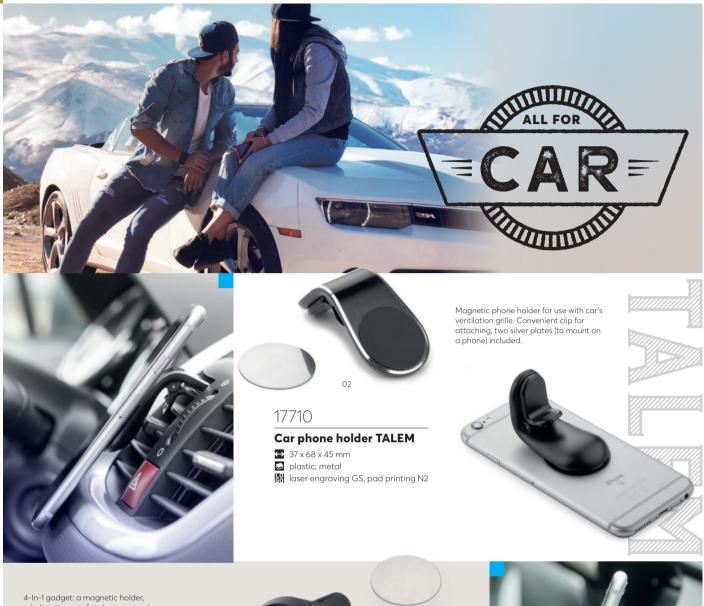

17708

### **Car phone holder MIRIS**

37 x 80 x 50 mm

⇒ plastic, metal

laser engraving GS

■ YouTube