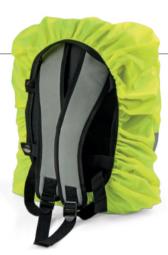

### 20312

### **Bag cover KOTEL**

475 x 510 mm
 nylon
 screen printing heat transfer TS1