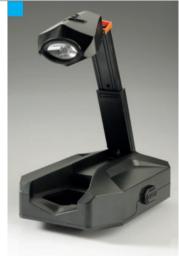

### 29121

### **Headlamp MINE**

€ 62 x 40 x 44 mm lacetices plastices pad printing N2

Built-in rechargeable battery, charged via micro USB, detachable flashlight, magnet.

81 x 56 x 46 mm plastic pad printing N2