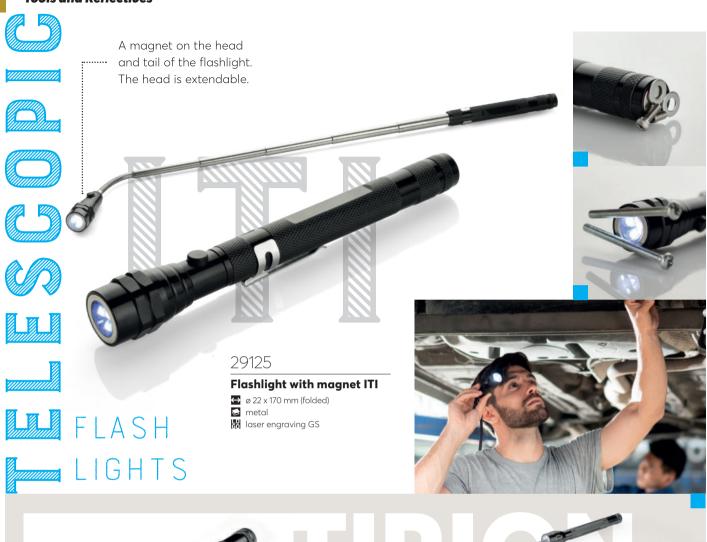

keys, a retractable knife, two precision screwdrivers, a measuring tape and pliers. The lamp can be used as a torch, stationary lamp and a headlight and has two modes of lighting.





### 29138

### **Tool set ETI**

→ 145 x 200 x 76 mm→ metal, plastic

pad printing N3





### 29106

### Screwdriver set SCREW

↔ ø 15 x 109 mm

metal

laser engraving GS









TORCO is a comfortable and very well made flash light with six light modes. Equipped with the COB diodes and light beam adjustment, it will be suitable even for the most demanding users.

TORCO

29158

### **COB** flashlight TORCO

laser engraving GS

3 bits - flat, cross and star. Clip and magnet for mounting.







29165

### **COB flashlight MAESTRO**

∅ 19 x 107 mm
 metal
 laser engraving GS



### **Tools and Reflectives**











The DINLEY keyring-flash light is an advertising gadget, which will certainly attract attention.

The engraved logo will be backlit after removing the casing! A snap hook is a must!



### **Tools and Reflectives**







The MORPH headlamp is perfect for repair or service work as well as cycling. It has been equipped with a COB diode, which generates a very bright beam of light, ensuring comfort of your work.

### 29153

### COB headlight MORPH

60 x 45 x 33 mmplasticpad printing N2







### 29121

### **Headlamp MINE**

€ 62 x 40 x 44 mm lacetices plastices pad printing N2









Built-in rechargeable battery, charged via micro USB, detachable flashlight, magnet.



81 x 56 x 46 mm plastic pad printing N2







### **LED** flashlight with a magnet CLIPSY

→ 154 x 31 x 12 m