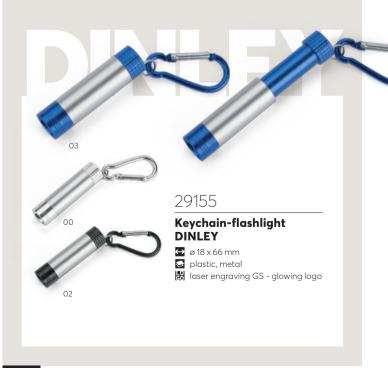

### **Tools and Reflectives**

The DINLEY keyring-flash light is an advertising gadget, which will certainly attract attention.

The engraved logo will be backlit after removing the casing! A snap hook is a must!