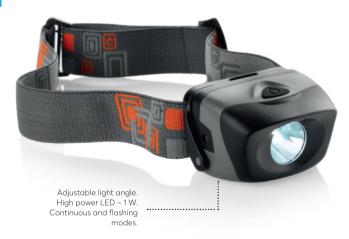

### 29121

### **Headlamp MINE**

€ 62 x 40 x 44 mm lacetices plastices pad printing N2

Built-in rechargeable battery, charged via micro USB, detachable flashlight, magnet.

81 x 56 x 46 mm plastic pad printing N2