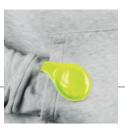

### 20304

### Slapwrap BONDO

299 x 30 x 3 mm
☐ plastic
☐ pad printing N2, screen printing S1