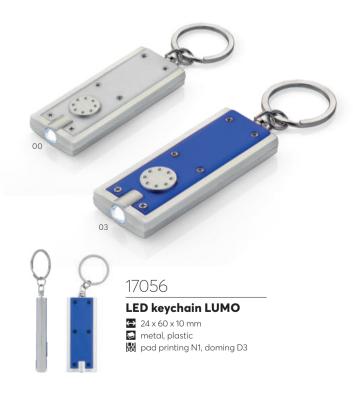

logic packaging without plastics.



Regular packaging.



17842 eco packaging 17438 regular packaging

### **Keychain TRUCK**

⇒ 29 x 73 x 4 mm⇒ metal

laser engraving GS, doming D3, pad printing N2



### BOTTLE OPENERS









laser engraving GS,

doming D1, pad printing N2

### **Keychains**





04



### Key organizer KEYO

23 x 91 x 17 mm (folded)
metal
laser engraving GS







### **Keychain POMPON**

- keychain 70 x 80 mm, plate 30 x20 mm
- metal, fake fur
- laser engraving GS, doming D2, pad printing N2



Measurements of all keychains don't include ring.





### **Keychain DOLO**

26 x 97 x 2 mm⇒ eco leather, polyester, metal

laser engraving GD

### WHIGH COLOUR





### 17848

### **Keychain STRAP**

eco leather, metal

laser engraving GS, doming D2, pad printing N2











## FLASHLIGHT





### 17517

### **Keychain-flashlight ALIA**

laser engraving GS



### **Keychains**









Measurements of all keychains don't include ring.



### **Metal skipass VIP**

metal (S) laser engraving GS, doming D1











## TOOLS AND REFLEGTIVES

MULTIFUNCTION TOOLS / TOOL SETS / POCKET KNIVES /
MEASURING TAPES / TORCHES / REFLECTIVE VESTS /
REFLECTIVE HANGERS

## MULTIFUNCTION = TOOLS =

Pocket multi-tool with wood finish. Functions: pliers, cutter, knife, flat and cross screwdriver, file, saw, bottle and can opener.







29177

Mini multitool FORT

₩ 72 x 32 x 20 mm

metal, wood

laser engraving GD





Functions: knife, can opener, bottle opener, corkscrew, cross and flat screwdriver.





### 29169

### **Pocket knife CINCO**

93 x 24 x 8 mmmetallaser engra