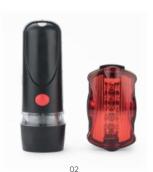

### Screwdriver set SCREW

↔ ø 15 x 109 mm

metal

laser engraving GS

TORCO is a comfortable and very well made flash light with six light modes. Equipped with the COB diodes and light beam adjustment, it will be suitable even for the most demanding users.

TORCO

29158

### **COB** flashlight TORCO

laser engraving GS

3 bits - flat, cross and star. Clip and magnet for mounting.

29165