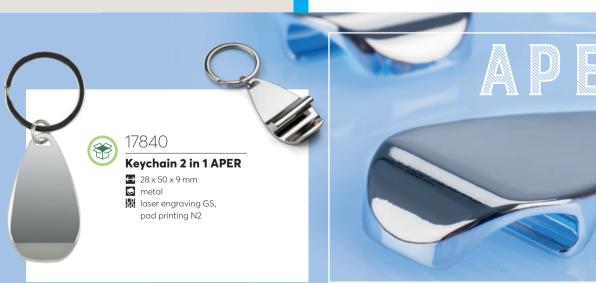

😅









### 17845



- 30 x 66 x 10 mm

  metal

  laser engraving GS, doming D3, pad printing N2





### 17844

### **Keychain 2 in 1 SHOPER**

- pad printing N2













CASA

AIRPLANE 3D

Measurements of all keychains don't include ring.





### **Keychain AUTO**

43 x 30 x 5 mmmetal

laser engraving GS, pad printing N2



BLUE COLLECTION 2022





### **Keychain TIR 3D**

→ 36 x 16 x 12 mm

metal
laser engraving GS, doming D1, pad printing N2





### 17838

### **LED Keychain CAR**

→ 31 x 50 x 11 mm

metal

laser engraving GS, pad printing N2





New ecologic packaging without plastics.



Regular packaging.



17842 eco packaging 17438 regular packaging

### **Keychain TRUCK**

⇒ 29 x 73 x 4 mm⇒ metal

laser engraving GS, doming D3, pad printing N2



### BOTTLE OPENERS









laser engraving GS,

doming D1, pad printing N2

### **Keychains**





04



### Key organizer KEYO

23 x 91 x 17 mm (folded)
metal
laser engraving GS







### **Keychain POMPON**

- keychain 70 x 80 mm, plate 30 x20 mm
- metal, fake fur
- laser engraving GS, doming D2, pad printing N2



Measurements of all keychains don't include ring.





### **Keychain DOLO**

26 x 97 x 2 mm⇒ eco leather, polyester, metal

laser engraving GD

### WHIGH COLOUR





### 17848

### **Keychain STRAP**

eco leather, metal

laser engraving GS, doming D2, pad printing N2











## FLASHLIGHT





### 17517

### **Keychain-flashlight ALIA**

laser engraving GS



### **Keychains**









Measurements of all keychains don't include ring.



### **Metal skipass VIP**

metal (S) laser engraving