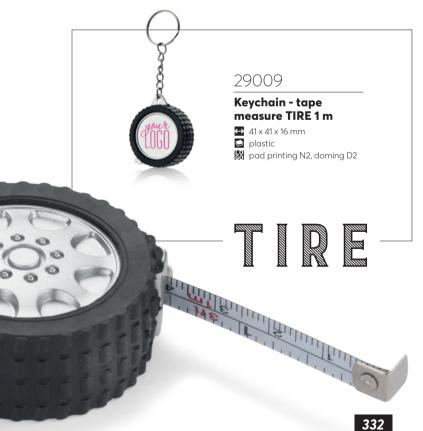

chain TRUCK**

⇒ 29 x 73 x 4 mm⇒ metal

laser engraving GS, doming D3, pad printing N2



### BOTTLE OPENERS









laser engraving GS,

doming D1, pad printing N2

### **Keychains**





04



### Key organizer KEYO

23 x 91 x 17 mm (folded)
metal
laser engraving GS







### **Keychain POMPON**

- keychain 70 x 80 mm, plate 30 x20 mm
- metal, fake fur
- laser engraving GS, doming D2, pad printing N2



Measurements of all keychains don't include ring.





### **Keychain DOLO**

26 x 97 x 2 mm⇒ eco leather, polyester, metal

laser engraving GD

### WHIGH COLOUR





### 17848

### **Keychain STRAP**

eco leather, metal

laser engraving GS, doming D2, pad printing N2











## FLASHLIGHT





### 17517

### **Keychain-flashlight ALIA**

laser engraving GS



### **Keychains**









Measurements of all keychains don't include ring.



### **Metal skipass VIP**

metal (S) laser engraving GS, doming D1











## TOOLS AND REFLEGTIVES

MULTIFUNCTION TOOLS / TOOL SETS / POCKET KNIVES /
MEASURING TAPES / TORCHES / REFLECTIVE VESTS /
REFLECTIVE HANGERS

## MULTIFUNCTION = TOOLS =

Pocket multi-tool with wood finish. Functions: pliers, cutter, knife, flat and cross screwdriver, file, saw, bottle and can opener.







29177

Mini multitool FORT

₩ 72 x 32 x 20 mm

metal, wood

laser engraving GD





Functions: knife, can opener, bottle opener, corkscrew, cross and flat screwdriver.





### 29169

### **Pocket knife CINCO**

93 x 24 x 8 mmmetallaser engraving GS

Knife, cross screwdriver, bottle opener and carabiner.





### 29168

### Mini multitool GO

⇒ 90 x 40