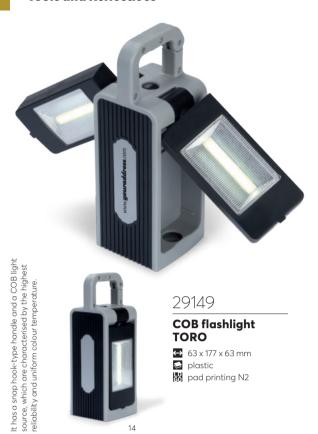

200 x 76 mm→ metal, plastic

pad printing N3





### 29106

### Screwdriver set SCREW

↔ ø 15 x 109 mm

metal

laser engraving GS









TORCO is a comfortable and very well made flash light with six light modes. Equipped with the COB diodes and light beam adjustment, it will be suitable even for the most demanding users.

TORCO

29158

### **COB** flashlight TORCO

laser engraving GS

3 bits - flat, cross and star. Clip and magnet for mounting.







29165

### **COB flashlight MAESTRO**

∅ 19 x 107 mm
 metal
 laser engraving GS



### **Tools and Reflectives**











The DINLEY keyring-flash light is an advertising gadget, which will certainly attract attention.

The engraved logo will be backlit after removing the casing! A snap hook is a must!



### **Tools and Reflectives**







The MORPH headlamp is perfect for repair or service work as well as cycling. It has been equipped with a COB diode, which generates a very bright beam of light, ensuring comfort of your work.

### 29153

### COB headlight MORPH

60 x 45 x 33 mmplasticpad printing N2







### 29121

### **Headlamp MINE**

€ 62 x 40 x 44 mm lacetices plastices pad printing N2









Built-in rechargeable battery, charged via micro USB, detachable flashlight, magnet.



81 x 56 x 46 mm plastic pad printing N2







### **LED** flashlight with a magnet CLIPSY

→ 154 x 31 x 12 mm
 → plastic

pad printing N2

It has two modes of operation: white and pulsating red light.





Can be attached to clothing, backpacks or bags.

### 20324

### Magnetic clip RIFLEX

∴ 148 x 50 x 4 mm∴ plastic∴ direct UV prin