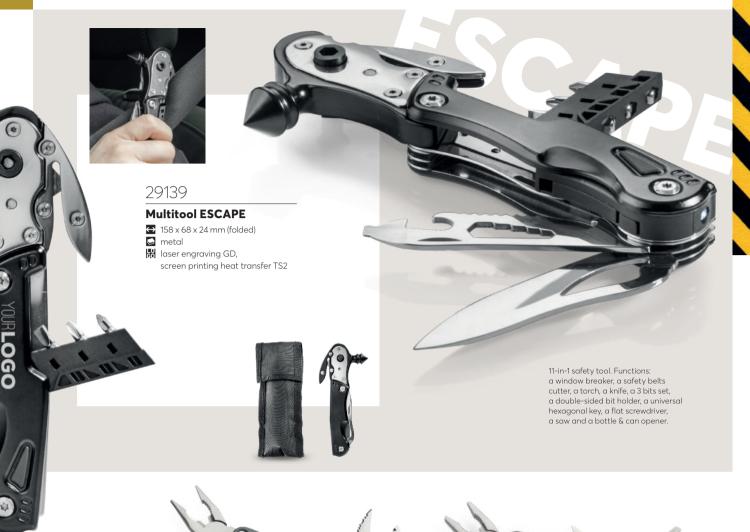

### **Tools and Reflectives**

A set consisting of a multi-tool and a tool key ring. Tool functions: pliers, cutter, smooth blade knife, saw, flat and cross screwdriver, file, can and bottle opener. Equipped with a lock of all elements. Key ring functions: knife, flat and cross screwdriver, bottle opener, torch.

### 29162

### **Gift set TOOL**

→ 129 x 189 x 28 mmቃ paper, metal

laser engraving GS, pad printing N2