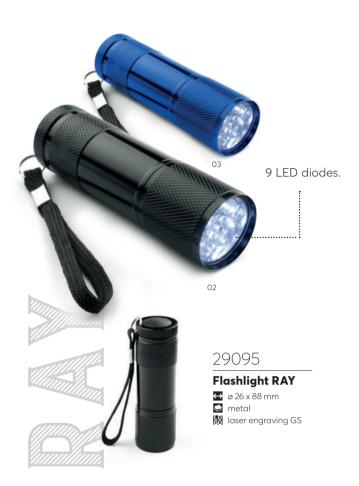

, a retractable knife, two precision screwdrivers, a measuring tape and pliers. The lamp can be used as a torch, stationary lamp and a headlight and has two modes of lighting.





### 29138

### **Tool set ETI**

→ 145 x 200 x 76 mm→ metal, plastic

pad printing N3





### 29106

### Screwdriver set SCREW

↔ ø 15 x 109 mm

metal

laser engraving GS









TORCO is a comfortable and very well made flash light with six light modes. Equipped with the COB diodes and light beam adjustment, it will be suitable even for the most demanding users.

TORCO

29158

### **COB** flashlight TORCO

laser engraving GS

3 bits - flat, cross and star. Clip and magnet for mounting.







29165

### **COB flashlight MAESTRO**

∅ 19 x 107 mm
 metal
 laser engraving GS



### **Tools and Reflectives**











The DINLEY keyring-flash light is an advertising gadget, which will certainly attract attention.

The engraved logo will be backlit after removing the casing! A snap hook is a must!



### **Tools and Reflectives**







The MORPH headlamp is perfect for repair or service work as well as cycling. It has been equipped with a COB diode, which generates a very bright beam of light, ensuring comfort of your work.

### 29153

### COB headlight MORPH

60 x 45 x 33 mmplasticpad printing N2







### 29121

### **Headlamp MINE**

€ 62 x 40 x 44 mm lacetices plastices pad printing N2









Built-in rechargeable battery, charged via micro USB, detachable flashlight, magnet.



81 x 56 x 46 mm plastic pad printing N2







### **LED** flashlight with a magnet CLIPSY

→ 154 x 31 x 12 mm
 →