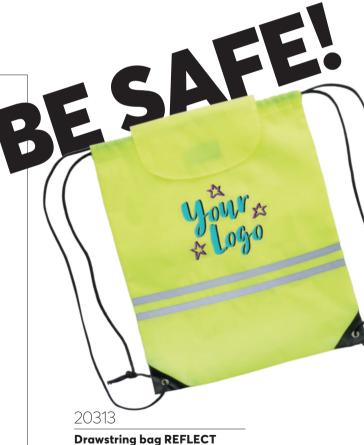

### **Reflective vest VORS**

↔ 670 x 620 mm

polyester 210T 120 g/m2

screen printing heat transfer TS2