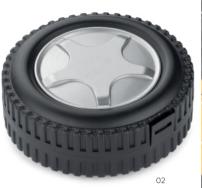

### **Tool set WHEEL**

ø 128 x 50 mm

 plastic, metal

pad printing N2, N3, direct UV printing UV2, UV3