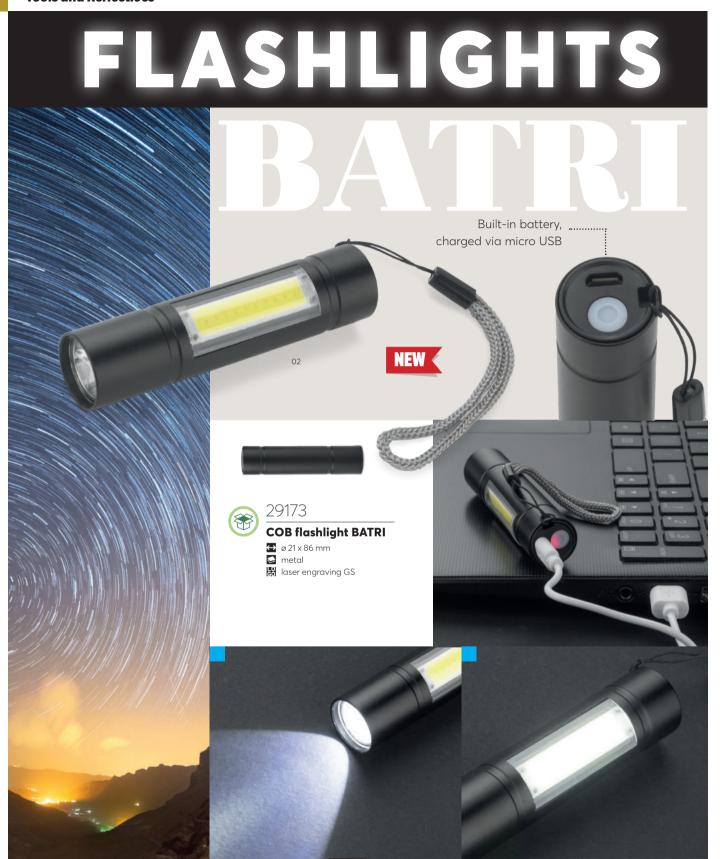

### Keychain 2 in 1 CART

- → 31 x 50 x 5 mm (Keychain), ø 23 mm (Token)
- metal 😅

### 17845

- 30 x 66 x 10 mm

  metal

  laser engraving GS, doming D3, pad printing N2

### 17844

### **Keychain 2 in 1 SHOPER**

- pad printing N2

CASA

AIRPLANE 3D

Measurements of all keychains don't include ring.