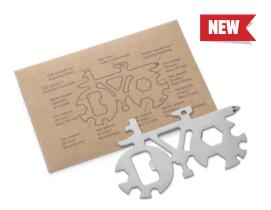

### **Tools and Reflectives**

Functions: 6, 7, 8, 9, 10, 13 and 15 mm wrench, 3.4 mm spoke wrench, flat and cross screwdriver, bottle and can opener, hole for a pendant.

### 29171

64 x 106 x 2 mm

metal 🕏

laser engraving GS, pad printing N2

Including: sets of allen tools, wrenches, screwdrivers, universal wrench, tyre spoon, sets for repairing bicycle tube.