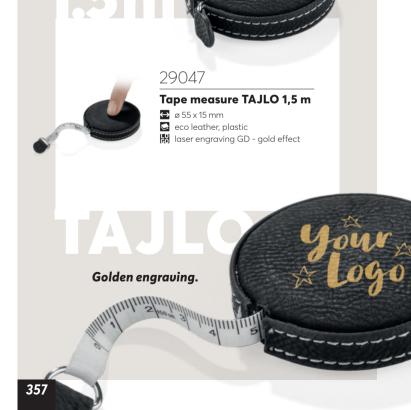

.

### 20324

### Magnetic clip RIFLEX

∴ 148 x 50 x 4 mm∴ plastic∴ direct UV printing UV2







07

05

### 20304

### Slapwrap BONDO

299 x 30 x 3 mm
☐ plastic
☐ pad printing N2, screen printing S1









# 



### 20301

### **Reflective vest VORS**

↔ 670 x 620 mm

polyester 210T 120 g/m2

screen printing heat transfer TS2



### 20314

### **Reflective suspenders TREKO**

↔ 560 x 549 mm

polyester 210T

screen printing heat transfer TS2



























### 20302

### Reflective safety vest for children KIDO

↔ 440 x 355 mm

polyester 210T

screen printing heat transfer TS2

↔ 290 x 395 mm polyester

screen printing heat transfer TS1







Cover made of waterproof nylon.

### 20312

### **Bag cover KOTEL**

475 x 510 mm
 nylon
 screen printing heat transfer TS1



















## 19138 🔨

### **Ball pen METRUM**

→ 148 x ø 24 mm→ plastic→ pad printing N1

# 19806



### Carpenter pencil BOB



176 x 11 x 7,5 mm
 wood
 laser engraving GP, pad printing N1,
 direct UV printing UV1

## 19583 🔨

### Touch pen LINE

149 x ø 10 mmplasticpad printing N1

### **Tools and Reflectives**



Functions: 6, 7, 8, 9, 10, 13 and 15 mm wrench, 3.4 mm spoke wrench, flat and cross screwdriver, bottle and can opener, hole for a pendant.



### 29171

64 x 106 x 2 mm

metal 🕏

laser engraving GS, pad printing N2



Including: sets of allen tools, wrenches, screwdrivers, universal wrench, tyre spoon, sets for repairing bicycle tube.







### 29097

### **Bicycle tool set ILOY**

€ 85 x 125 x 40 mm (case)

metal, plastic
screen printing heat transfer TS2



### **Tools and