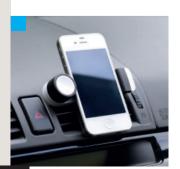

at transfer TS2



### **Tools and Reflectives**





Quick mounting for handlebars or bike frame using silicon strap.

















COB LEDs, built-in rechargeable battery, 5 operating modes, white and red light.



### 29172

### Bike light FARO

⇔ 84 x 23 x 17 mm⇔ plastic⇔ pad printing N2









### 29157

### Bike light set AZER

- Ø 36 x 102 mm (front light), 68 x 39 x 30 mm (rear light)
- plastic
- pad printing N2



4-In-1 gadget: a magnetic holder, a belt cutter, a safety hammer and aromatherapy (sponge to soak up your favourite fragrance).



17708

### **Car phone holder MIRIS**

37 x 80 x 50 mm

⇒ plastic, metal

laser engraving GS



■ YouTube







### 17702

### Car phone holder MAGSO

Ø 36 x 50 mm, Ø 40 mm (plate),
plastic, rubber

Haser engraving GS, pad printing N2



### 17653

### Car phone holder VENT

### **Tools and Reflectives**



### 29107

### **Car tool set BILL**

240 x 230 x 60 mm metal, polyester, plastic

screen printing heat transfer TS2













# INDEX ALPHABETICAL SEARCH

| A                             |                            | Coffee