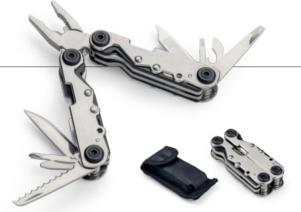

## MULTIFUNCTION = TOOLS =

Pocket multi-tool with wood finish. Functions: pliers, cutter, knife, flat and cross screwdriver, file, saw, bottle and can opener.

29177

Mini multitool FORT

₩ 72 x 32 x 20 mm

metal, wood

laser engraving GD

Functions: knife, can opener, bottle opener, corkscrew, cross and flat screwdriver.