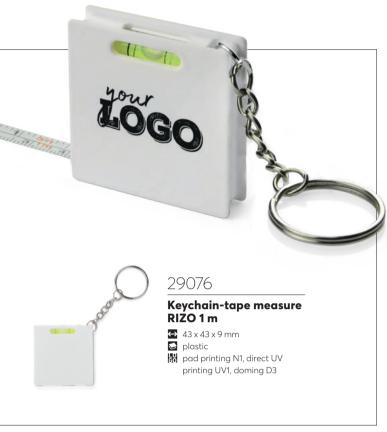

eychain TRUCK**

⇒ 29 x 73 x 4 mm⇒ metal

laser engraving GS, doming D3, pad printing N2



### BOTTLE OPENERS









laser engraving GS,

doming D1, pad printing N2

### **Keychains**





04



### Key organizer KEYO

23 x 91 x 17 mm (folded)
metal
laser engraving GS







### **Keychain POMPON**

- keychain 70 x 80 mm, plate 30 x20 mm
- metal, fake fur
- laser engraving GS, doming D2, pad printing N2



Measurements of all keychains don't include ring.





### **Keychain DOLO**

26 x 97 x 2 mm⇒ eco leather, polyester, metal

laser engraving GD

### WHIGH COLOUR





### 17848

### **Keychain STRAP**

eco leather, metal

laser engraving GS, doming D2, pad printing N2











## FLASHLIGHT





### 17517

### **Keychain-flashlight ALIA**

laser engraving GS



### **Keychains**









Measurements of all keychains don't include ring.



### **Metal skipass VIP**

metal (S) laser engraving GS, doming D1











## TOOLS AND REFLEGTIVES

MULTIFUNCTION TOOLS / TOOL SETS / POCKET KNIVES /
MEASURING TAPES / TORCHES / REFLECTIVE VESTS /
REFLECTIVE HANGERS

## MULTIFUNCTION = TOOLS =

Pocket multi-tool with wood finish. Functions: pliers, cutter, knife, flat and cross screwdriver, file, saw, bottle and can opener.







29177

Mini multitool FORT

₩ 72 x 32 x 20 mm

metal, wood

laser engraving GD





Functions: knife, can opener, bottle opener, corkscrew, cross and flat screwdriver.





### 29169

### **Pocket knife CINCO**

93 x 24 x 8 mmmetallaser engraving GS

Knife, cross screwdriver, bottle opener and carabiner.





### 29168

### Mini multitool GO

⇒ 90 x 4