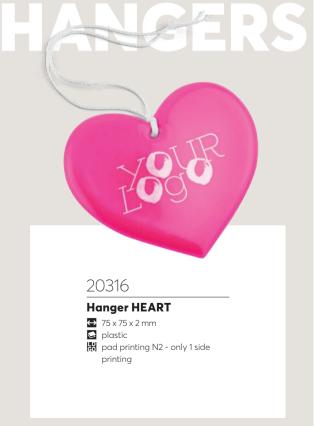

ich generates a very bright beam of light, ensuring comfort of your work.

### 29153

### COB headlight MORPH

60 x 45 x 33 mmplasticpad printing N2







### 29121

### **Headlamp MINE**

€ 62 x 40 x 44 mm lacetices plastices pad printing N2









Built-in rechargeable battery, charged via micro USB, detachable flashlight, magnet.



81 x 56 x 46 mm plastic pad printing N2







### **LED** flashlight with a magnet CLIPSY

→ 154 x 31 x 12 mm
 → plastic

pad printing N2

It has two modes of operation: white and pulsating red light.





Can be attached to clothing, backpacks or bags.

### 20324

### Magnetic clip RIFLEX

∴ 148 x 50 x 4 mm∴ plastic∴ direct UV printing UV2







07

05

### 20304

### Slapwrap BONDO

299 x 30 x 3 mm
☐ plastic
☐ pad printing N2, screen printing S1









# 



### 20301

### **Reflective vest VORS**

↔ 670 x 620 mm

polyester 210T 120 g/m2

screen printing heat transfer TS2



### 20314

### **Reflective suspenders TREKO**

↔ 560 x 549 mm

polyester 210T

screen printing heat transfer TS2



























### 20302

### Reflective safety vest for children KIDO

↔ 440 x 355 mm

polyester 210T

screen printing heat transfer TS2

↔ 290 x 395 mm polyester

screen printing heat transfer TS1







Cover made of waterproof nylon.

### 20312

### **Bag cover KOTEL**

475 x 510 mm
 nylon
 screen printing heat transfer TS1



















## 19138 🔨

### **Ball pen METRUM**

→ 148 x ø 24 mm→ plastic→ pad printing N1

# 19806



### Carpenter pencil BOB



176 x 11 x 7,5 mm
 wood
 laser engraving GP, pad printing N1,
 direct UV prin