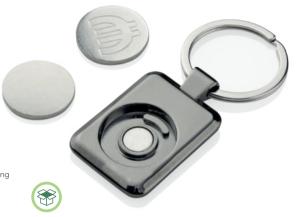

### Keychain 2 in 1 CART

- → 31 x 50 x 5 mm (Keychain), ø 23 mm (Token)
- metal 😅

KEYRINGS / BAG HANGERS / SKI PASSES

Keychain with integrated token for shopping trolleys. Just push the lower side of the token to take it out.

New ecologic packaging without plastics.

Regular packaging.