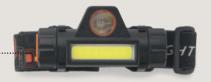

### **Tools and Reflectives**

The MORPH headlamp is perfect for repair or service work as well as cycling. It has been equipped with a COB diode, which generates a very bright beam of light, ensuring comfort of your work.

### 29153

### COB headlight MORPH

60 x 45 x 33 mmplasticpad printing N2