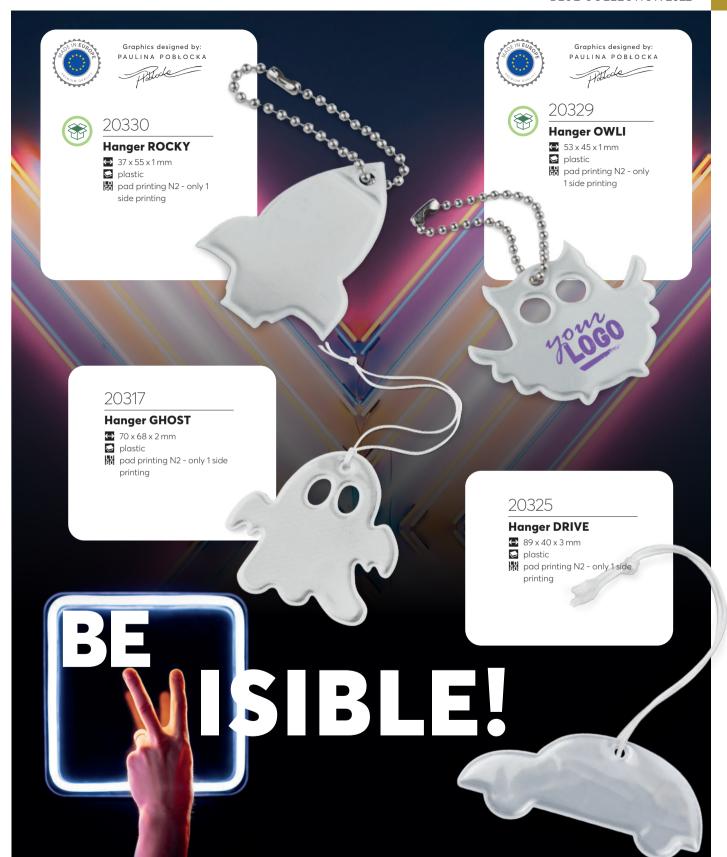

h generates a very bright beam of light, ensuring comfort of your work.

### 29153

### COB headlight MORPH

60 x 45 x 33 mmplasticpad printing N2







### 29121

### **Headlamp MINE**

€ 62 x 40 x 44 mm lacetices plastices pad printing N2









Built-in rechargeable battery, charged via micro USB, detachable flashlight, magnet.



81 x 56 x 46 mm plastic pad printing N2







### **LED** flashlight with a magnet CLIPSY

→ 154 x 31 x 12 mm
 → plastic

pad printing N2

It has two modes of operation: white and pulsating red light.





Can be attached to clothing, backpacks or bags.

### 20324

### Magnetic clip RIFLEX

∴ 148 x 50 x 4 mm∴ plastic∴ direct UV printing UV2







07

05

### 20304

### Slapwrap BONDO

299 x 30 x 3 mm
☐ plastic
☐ pad printing N2, screen printing S1









# 



### 20301

### **Reflective vest VORS**

↔ 670 x 620 mm

polyester 210T 120 g/m2

screen printing heat transfer TS2



### 20314

### **Reflective suspenders TREKO**

↔ 560 x 549 mm

polyester 210T

screen printing heat transfer TS2



























### 20302

### Reflective safety vest for children KIDO

↔ 440 x 355 mm

polyester 210T

screen printing heat transfer TS2

↔ 290 x 395 mm polyester

screen printing heat transfer TS1







Cover made of waterproof nylon.

### 20312

### **Bag cover KOTEL**

475 x 510 mm
 nylon
 screen printing heat transfer TS1



















## 19138 🔨

### **Ball pen METRUM**

→ 148 x ø 24 mm→ plastic→ pad printing N1

# 19806



### Carpenter pencil BOB



176 x 11 x 7,5 mm
 wood
 laser engraving GP, pad printing N1,
 direct UV printi