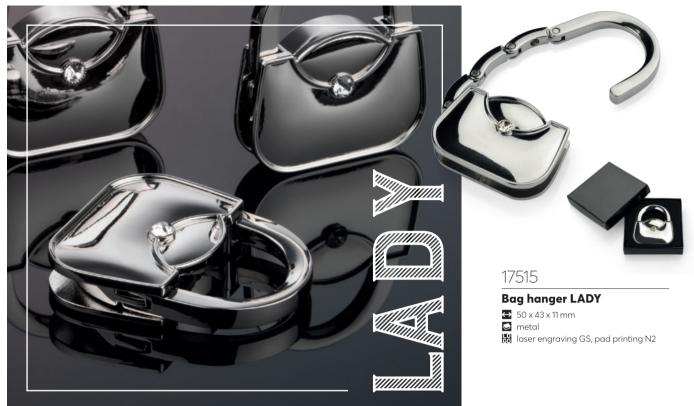

g N2













CASA

AIRPLANE 3D

Measurements of all keychains don't include ring.





### **Keychain AUTO**

43 x 30 x 5 mmmetal

laser engraving GS, pad printing N2



BLUE COLLECTION 2022





### **Keychain TIR 3D**

→ 36 x 16 x 12 mm

metal
laser engraving GS, doming D1, pad printing N2





### 17838

### **LED Keychain CAR**

→ 31 x 50 x 11 mm

metal

laser engraving GS, pad printing N2





New ecologic packaging without plastics.



Regular packaging.



17842 eco packaging 17438 regular packaging

### **Keychain TRUCK**

⇒ 29 x 73 x 4 mm⇒ metal

laser engraving GS, doming D3, pad printing N2



### BOTTLE OPENERS









laser engraving GS,

doming D1, pad printing N2

### **Keychains**





04



### Key organizer KEYO

23 x 91 x 17 mm (folded)
metal
laser engraving GS







### **Keychain POMPON**

- keychain 70 x 80 mm, plate 30 x20 mm
- metal, fake fur
- laser engraving GS, doming D2, pad printing N2



Measurements of all keychains don't include ring.





### **Keychain DOLO**

26 x 97 x 2 mm⇒ eco leather, polyester, metal

laser engraving GD

### WHIGH COLOUR





### 17848

### **Keychain STRAP**

eco leather, metal

laser engraving GS, doming D2, pad printing N2











## FLASHLIGHT





### 17517

### **Keychain-flashlight ALIA**

laser engraving GS



### **Keychains**









Measurements of all keychains don't include ring.



### **Metal skipass VIP**

metal (S) laser engraving GS, doming D1











## TOOLS AND REFLEGTIVES

MULTIFUNCTION TOOLS / TOOL SETS / POCKET KNIVES /
MEASURING TAPES / TORCHES / REFLECTIVE VESTS /
REFLECTIVE HANG