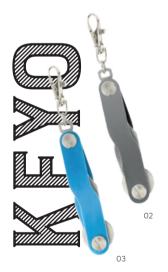

ing D3, pad printing N2





### 17844

### **Keychain 2 in 1 SHOPER**

- pad printing N2













CASA

AIRPLANE 3D

Measurements of all keychains don't include ring.





### **Keychain AUTO**

43 x 30 x 5 mmmetal

laser engraving GS, pad printing N2



BLUE COLLECTION 2022





### **Keychain TIR 3D**

→ 36 x 16 x 12 mm

metal
laser engraving GS, doming D1, pad printing N2





### 17838

### **LED Keychain CAR**

→ 31 x 50 x 11 mm

metal

laser engraving GS, pad printing N2





New ecologic packaging without plastics.



Regular packaging.



17842 eco packaging 17438 regular packaging

### **Keychain TRUCK**

⇒ 29 x 73 x 4 mm⇒ metal

laser engraving GS, doming D3, pad printing N2



### BOTTLE OPENERS









laser engraving GS,

doming D1, pad printing N2

### **Keychains**





04



### Key organizer KEYO

23 x 91 x 17 mm (folded)
metal
laser engraving GS







### **Keychain POMPON**

- keychain 70 x 80 mm, plate 30 x20 mm
- metal, fake fur
- laser engraving GS, doming D2, pad printing N2



Measurements of all keychains don't include ring.





### **Keychain DOLO**

26 x 97 x 2 mm⇒ eco leather, polyester, metal

laser engraving GD

### WHIGH COLOUR





### 17848

### **Keychain STRAP**

eco leather, metal

laser engraving GS, doming D2, pad printing N2











## FLASHLIGHT





### 17517

### **Keychain-flashlight ALIA**

laser engraving GS



### **Keychains**









Measurements of all keychains don't include ring.



### **Metal skipass VIP**

metal (S) laser engraving GS, doming D1











## TOOLS AND REFLEGTIVES

MULTIFUNCTION TOOLS / TOOL