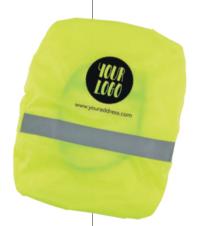

### 20312

### **Bag cover KOTEL**

475 x 510 mm
 nylon
 screen printing heat transfer TS1