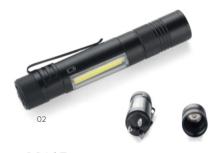

### Screwdriver set SCREW

↔ ø 15 x 109 mm

metal

laser engraving GS

TORCO is a comfortable and very well made flash light with six light modes. Equipped with the COB diodes and light beam adjustment, it will be suitable even for the most demanding users.

TORCO

29158

### **COB** flashlight TORCO

laser engraving GS

3 bits - flat, cross and star. Clip and magnet for mounting.

29165