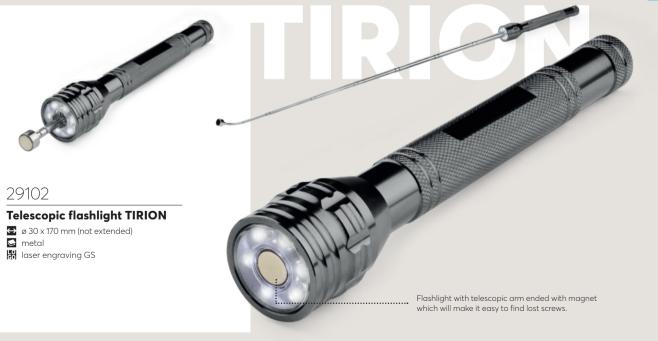

ys, a retractable knife, two precision screwdrivers, a measuring tape and pliers. The lamp can be used as a torch, stationary lamp and a headlight and has two modes of lighting.





### 29138

### **Tool set ETI**

→ 145 x 200 x 76 mm→ metal, plastic

pad printing N3





### 29106

### Screwdriver set SCREW

↔ ø 15 x 109 mm

metal

laser engraving GS









TORCO is a comfortable and very well made flash light with six light modes. Equipped with the COB diodes and light beam adjustment, it will be suitable even for the most demanding users.

TORCO

29158

### **COB** flashlight TORCO

laser engraving GS

3 bits - flat, cross and star. Clip and magnet for mounting.







29165

### **COB flashlight MAESTRO**

∅ 19 x 107 mm
 metal
 laser engraving GS



### **Tools and Reflectives**











The DINLEY keyring-flash light is an advertising gadget, which will certainly attract attention.

The engraved logo will be backlit after removing the casing! A snap hook is a must!



### **Tools and Reflectives**







The MORPH headlamp is perfect for repair or service work as well as cycling. It has been equipped with a COB diode, which generates a very bright beam of light, ensuring comfort of your work.

### 29153

### COB headlight MORPH

60 x 45 x 33 mmplasticpad printing N2







### 29121

### **Headlamp MINE**

€ 62 x 40 x 44 mm lacetices plastices pad printing N2









Built-in rechargeable battery, charged via micro USB, detachable flashlight, magnet.



81 x 56 x 46 mm plastic pad printing N2







### **LED** flashlight with a magnet CLIPSY

→ 154 x 31 x 12 mm