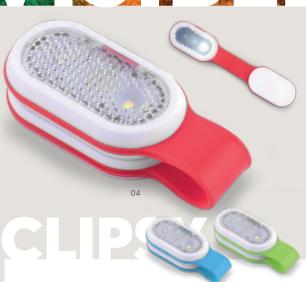

### **LED** flashlight with a magnet CLIPSY

→ 154 x 31 x 12 mm
 → plastic

pad printing N2

It has two modes of operation: white and pulsating red light.

Can be attached to clothing, backpacks or bags.