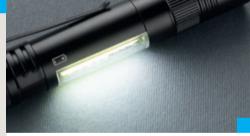

### Screwdriver set SCREW

↔ ø 15 x 109 mm

metal

laser engraving GS

TORCO is a comfortable and very well made flash light with six light modes. Equipped with the COB diodes and light beam adjustment, it will be suitable even for the most demanding users.

TORCO

29158

### **COB** flashlight TORCO

laser engraving GS

3 bits - flat, cross and star. Clip and magnet for mounting.

29165