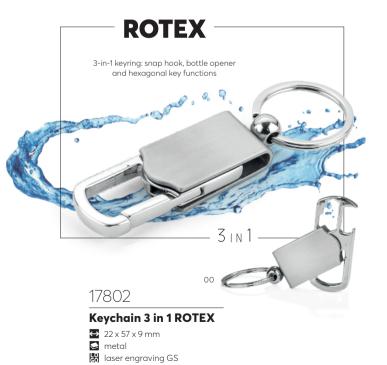

### 17845



- 30 x 66 x 10 mm

  metal

  laser engraving GS, doming D3, pad printing N2





### 17844

### **Keychain 2 in 1 SHOPER**

- pad printing N2













CASA

AIRPLANE 3D

Measurements of all keychains don't include ring.





### **Keychain AUTO**

43 x 30 x 5 mmmetal

laser engraving GS, pad printing N2



BLUE COLLECTION 2022





### **Keychain TIR 3D**

→ 36 x 16 x 12 mm

metal
laser engraving GS, doming D1, pad printing N2





### 17838

### **LED Keychain CAR**

→ 31 x 50 x 11 mm

metal

laser engraving GS, pad printing N2





New ecologic packaging without plastics.



Regular packaging.



17842 eco packaging 17438 regular packaging

### **Keychain TRUCK**

⇒ 29 x 73 x 4 mm⇒ metal

laser engraving GS, doming D3, pad printing N2



### BOTTLE OPENERS









laser engraving GS,

doming D1, pad printing N2

### **Keychains**





04



### Key organizer KEYO

23 x 91 x 17 mm (folded)
metal
laser engraving GS







### **Keychain POMPON**

- keychain 70 x 80 mm, plate 30 x20 mm
- metal, fake fur
- laser engraving GS, doming D2, pad printing N2



Measurements of all keychains don't include ring.





### **Keychain DOLO**

26 x 97 x 2 mm⇒ eco leather, polyester, metal

laser engraving GD

### WHIGH COLOUR





### 17848

### **Keychain STRAP**

eco leather, metal

laser engraving GS, doming D2, pad printing N2











## FLASHLIGHT





### 17517

### **Keychain-flashlight ALIA**

laser engraving GS



### **Keychains**









Measurements of all keychains don't include ring.



### **Metal skipass VIP**

metal (S) laser engraving GS,