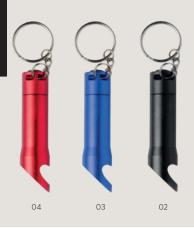

ut plastics.



Regular packaging.



17842 eco packaging 17438 regular packaging

### **Keychain TRUCK**

⇒ 29 x 73 x 4 mm⇒ metal

laser engraving GS, doming D3, pad printing N2



### BOTTLE OPENERS









laser engraving GS,

doming D1, pad printing N2

### **Keychains**





04



### Key organizer KEYO

23 x 91 x 17 mm (folded)
metal
laser engraving GS







### **Keychain POMPON**

- keychain 70 x 80 mm, plate 30 x20 mm
- metal, fake fur
- laser engraving GS, doming D2, pad printing N2



Measurements of all keychains don't include ring.





### **Keychain DOLO**

26 x 97 x 2 mm⇒ eco leather, polyester, metal

laser engraving GD

### WHIGH COLOUR





### 17848

### **Keychain STRAP**

eco leather, metal

laser engraving GS, doming D2, pad printing N2











## FLASHLIGHT





### 17517

### **Keychain-flashlight ALIA**

laser engraving GS



### **Keychains**









Measurements of all keychains don't include ring.



### **Metal skipass VIP**

metal (S) laser engraving GS, doming D1











## TOOLS AND REFLEGTIVES

MULTIFUNCTION TOOLS / TOOL SETS / POCKET KNIVES /
MEASURING TAPES / TORCHES / REFLECTIVE VESTS /
REFLECTIVE HANGERS

## MULTIFUNCTION = TOOLS =

Pocket multi-tool with wood finish. Functions: pliers, cutter, knife, flat and cross screwdriver, file, saw, bottle and can opener.







29177

Mini multitool FORT

₩ 72 x 32 x 20 mm

metal, wood

laser engraving GD





Functions: knife, can opener, bottle opener, corkscrew, cross and flat screwdriver.





### 29169

### **Pocket knife CINCO**

93 x 24 x 8 mmmetallaser engraving GS

Knife, cross