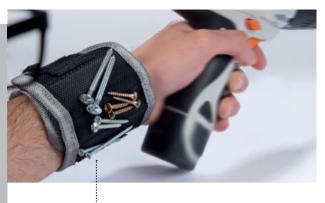

### Magnetic tool wrist band HIMAN

→ 340 x 95 x 6 mm, 33 x 33 mm (rubber square)

polyester

laser engraving GD

A set containing the most essential tools: a screwdriver with a set of bits, 3 Allen keys, a retractable knife, two precision screwdrivers, a measuring tape and pliers. The lamp can be used as a torch, stationary lamp and a headlight and has two modes of lighting.