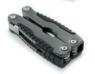

### **Multitool BEAR**

100 x 45 x 24 mm (folded)metal, plasticlaser engraving GD,

screen printing heat transfer TS2

### 29135