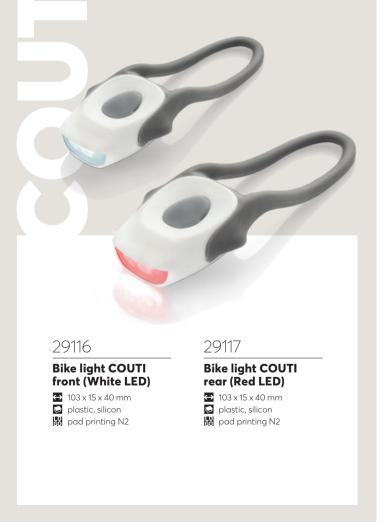

1

# 19806



### Carpenter pencil BOB



176 x 11 x 7,5 mm
 wood
 laser engraving GP, pad printing N1,
 direct UV printing UV1

## 19583 🔨

### Touch pen LINE

149 x ø 10 mmplasticpad printing N1

### **Tools and Reflectives**



Functions: 6, 7, 8, 9, 10, 13 and 15 mm wrench, 3.4 mm spoke wrench, flat and cross screwdriver, bottle and can opener, hole for a pendant.



### 29171

64 x 106 x 2 mm

metal 🕏

laser engraving GS, pad printing N2



Including: sets of allen tools, wrenches, screwdrivers, universal wrench, tyre spoon, sets for repairing bicycle tube.







### 29097

### **Bicycle tool set ILOY**

€ 85 x 125 x 40 mm (case)

metal, plastic
screen printing heat transfer TS2



### **Tools and Reflectives**





Quick mounting for handlebars or bike frame using silicon strap.

















COB LEDs, built-in rechargeable battery, 5 operating modes, white and red light.



### 29172

### Bike light FARO

⇔ 84 x 23 x 17 mm⇔ plastic⇔ pad printing N2









### 29157

### Bike light set AZER

- Ø 36 x 102 mm (front light), 68 x 39 x 30 mm (rear light)
- plastic
- pad printing N2



4-In-1 gadget: a magnetic holder, a belt cutter, a safety hammer and aromatherapy (sponge to soak up your favourite fragrance).



17708

### **Car phone holder MIRIS**

37 x 80 x 50 mm

⇒ plastic, metal

laser engraving GS



■ YouTube







### 17702

### Car phone holder MAGSO

Ø 36 x 50 mm, Ø 40 mm (plate),
plastic, rubber

Haser engraving GS, pad printing N2



### 17653

### Car phone holder VENT

### **Tools and Reflectives**



### 29107

### **Car tool set BILL**

240 x 230 x