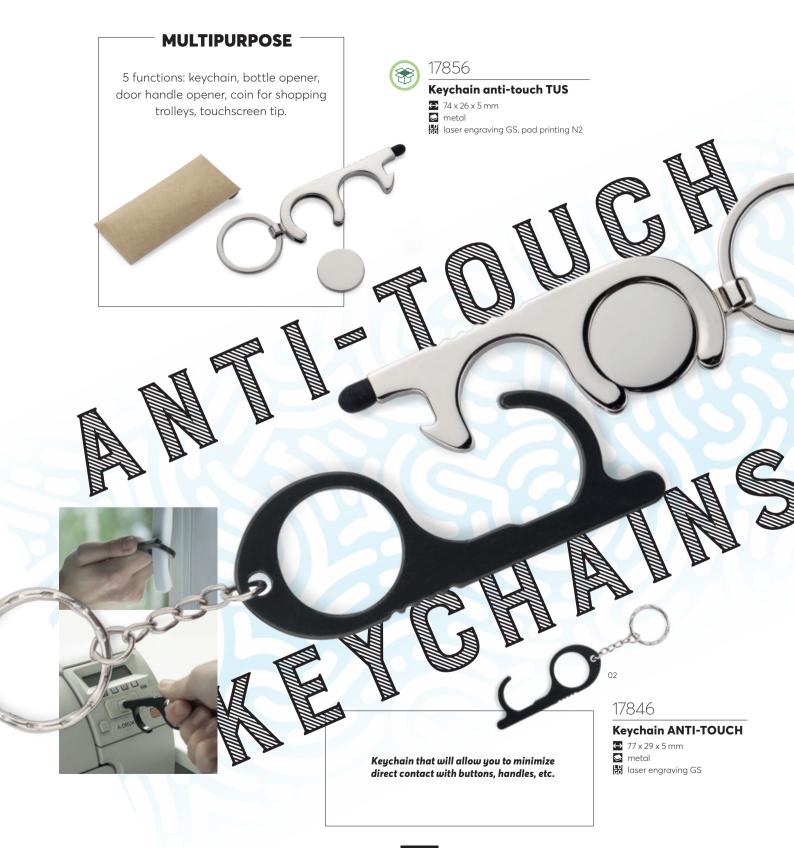

KEYRINGS / BAG HANGERS / SKI PASSES

Keychain with integrated token for shopping trolleys. Just push the lower side of the token to take it out.

New ecologic packaging without plastics.

Regular packaging.

17575 regular packaging 17882 eco packaging

### Keychain 2 in 1 CART

- → 31 x 50 x 5 mm (Keychain), ø 23 mm (Token)
- metal 😅

### 17845

- 30 x 66 x 10 mm

  metal

  laser engraving GS, doming D3, pad printing N2

### 17844

### **Keychain 2 in 1 SHOPER**

- pad printing N2

CASA

AIRPLANE 3D

Measurements of all keychains don't include ring.

### **Keychain AUTO**

43 x 30 x 5 mmmetal

laser engraving GS, pad printing N2

BLUE COLLECTION 2022

### **Keychain TIR 3D**

→ 36 x 16 x 12 mm

metal
laser engraving GS, doming D1, pad printing N2

### 17838

### **LED Keychain CAR**

→ 31 x 50 x 11 mm

metal

laser engraving GS, pad printing N2

New ecologic packaging without plastics.

Regular packaging.

17842 eco packaging 17438 regular packaging

### **Keychain TRUCK**

⇒ 29 x 73 x 4 mm⇒ metal

laser engraving GS, doming D3, pad printing N2