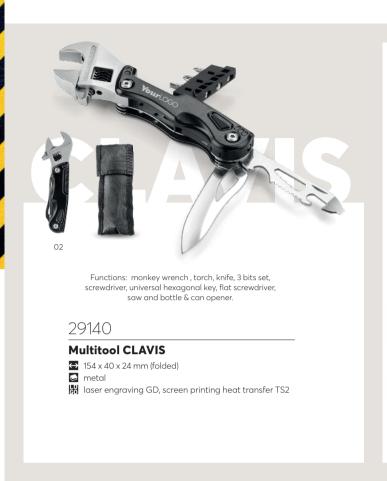

MULTIFUNCTION = TOOLS =

Pocket multi-tool with wood finish. Functions: pliers, cutter, knife, flat and cross screwdriver, file, saw, bottle and can opener.







29177

Mini multitool FORT

₩ 72 x 32 x 20 mm

metal, wood

laser engraving GD





Functions: knife, can opener, bottle opener, corkscrew, cross and flat screwdriver.





### 29169

### **Pocket knife CINCO**

93 x 24 x 8 mmmetallaser engraving GS

Knife, cross screwdriver, bottle opener and carabiner.





### 29168

### Mini multitool GO

⇒ 90 x 40 x 7 mm⇒ metal

laser engraving GS

### **Tools and Reflectives**









### **Multitool BEAR**

100 x 45 x 24 mm (folded)metal, plasticlaser engraving GD,

screen printing heat transfer TS2



### 29135

### **Multitool CRAV**

71 x 31 x 15 mm (folded)metallaser engraving GS





Functions: pliers, a cutter, a smooth-blade knife, a saw, a knife for removing insulation, a flat and cross screwdriver, a bottle, a can opener and a snap hook. The tool is produced in the fine blanking technology, thanks to which it is easier to achieve geometric accuracy and quality of the intersection.

29152

Multitool INGE

104 x 41 x 19 mm

metal

laser engraving GD



### **Tools and Reflectives**



A set consisting of a multi-tool and a tool key ring. Tool functions: pliers, cutter, smooth blade knife, saw, flat and cross screwdriver, file, can and bottle opener. Equipped with a lock of all elements. Key ring functions: knife, flat and cross screwdriver, bottle opener, torch.



### 29162

### **Gift set TOOL**

→ 129 x 189 x 28 mmቃ paper, metal

laser engraving GS, pad printing