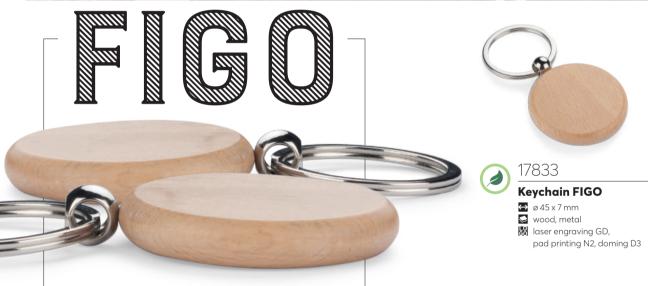

KEYRINGS / BAG HANGERS / SKI PASSES





Keychain with integrated token for shopping trolleys. Just push the lower side of the token to take it out.





New ecologic packaging without plastics.



Regular packaging.



17575 regular packaging 17882 eco packaging

### Keychain 2 in 1 CART

- → 31 x 50 x 5 mm (Keychain), ø 23 mm (Token)
- metal 😅









### 17845



- 30 x 66 x 10 mm

  metal

  laser engraving GS, doming D3, pad printing N2





### 17844

### **Keychain 2 in 1 SHOPER**

- pad printing N2













CASA

AIRPLANE 3D

Measurements of all keychains don't include ring.





### **Keychain AUTO**

43 x 30 x 5 mmmetal

laser engraving GS, pad printing N2



BLUE COLLECTION 2022





### **Keychain TIR 3D**

→ 36 x 16 x 12 mm

metal
laser engraving GS, doming D1, pad printing N2





### 17838

### **LED Keychain CAR**

→ 31 x 50 x 11 mm

metal

laser engraving GS, pad printing N2





New ecologic packaging without plastics.



Regular packaging.



17842 eco packaging 17438 regular packaging

### **Keychain TRUCK**

⇒ 29 x 73 x 4 mm⇒ metal

laser engraving GS, doming D3, pad printing N2



### BOTTLE OPENERS









laser engraving GS,

doming D1, pad printing N2

### **Keychains**





04



### Key organizer KEYO

23 x 91 x 17 mm (folded)
metal
laser engraving GS







### **