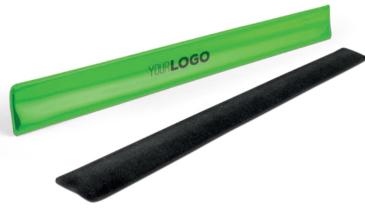

### 20304

### Slapwrap BONDO

299 x 30 x 3 mm
☐ plastic
☐ pad printing N2, screen printing S1