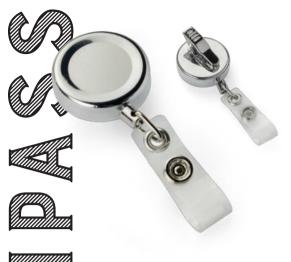

GS, doming D3, pad printing N2



### BOTTLE OPENERS









laser engraving GS,

doming D1, pad printing N2

### **Keychains**





04



### Key organizer KEYO

23 x 91 x 17 mm (folded)
metal
laser engraving GS







### **Keychain POMPON**

- keychain 70 x 80 mm, plate 30 x20 mm
- metal, fake fur
- laser engraving GS, doming D2, pad printing N2



Measurements of all keychains don't include ring.





### **Keychain DOLO**

26 x 97 x 2 mm⇒ eco leather, polyester, metal

laser engraving GD

### WHIGH COLOUR





### 17848

### **Keychain STRAP**

eco leather, metal

laser engraving GS, doming D2, pad printing N2











## FLASHLIGHT





### 17517

### **Keychain-flashlight ALIA**

laser engraving GS



### **Keychains**









Measurements of all keychains don't include ring.



### **Metal skipass VIP**

metal (S) laser engraving GS, doming D1











## TOOLS AND REFLEGTIVES

MULTIFUNCTION TOOLS / TOOL SETS / POCKET KNIVES /
MEASURING TAPES / TORCHES / REFLECTIVE VESTS /
REFLECTIVE HANGERS

## MULTIFUNCTION = TOOLS =

Pocket multi-tool with wood finish. Functions: pliers, cutter, knife, flat and cross screwdriver, file, saw, bottle and can opener.







29177

Mini multitool FORT

₩ 72 x 32 x 20 mm

metal, wood

laser engraving GD





Functions: knife, can opener, bottle opener, corkscrew, cross and flat screwdriver.





### 29169

### **Pocket knife CINCO**

93 x 24 x 8 mmmetallaser engraving GS

Knife, cross screwdriver, bottle opener and carabiner.





### 29168

### Mini multitool GO

⇒ 90 x 40 x 7 mm⇒ metal

laser engraving GS

### **Tools and Refl