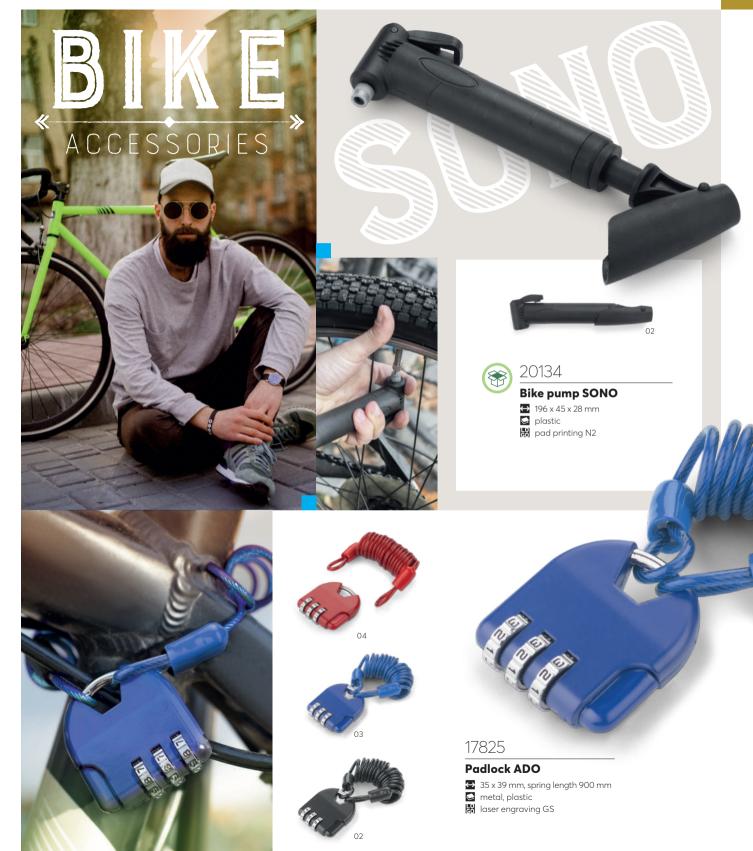

sfer TS1



















## 19138 🔨

### **Ball pen METRUM**

→ 148 x ø 24 mm→ plastic→ pad printing N1

# 19806



### Carpenter pencil BOB



176 x 11 x 7,5 mm
 wood
 laser engraving GP, pad printing N1,
 direct UV printing UV1

## 19583 🔨

### Touch pen LINE

149 x ø 10 mmplasticpad printing N1

### **Tools and Reflectives**



Functions: 6, 7, 8, 9, 10, 13 and 15 mm wrench, 3.4 mm spoke wrench, flat and cross screwdriver, bottle and can opener, hole for a pendant.



### 29171

64 x 106 x 2 mm

metal 🕏

laser engraving GS, pad printing N2



Including: sets of allen tools, wrenches, screwdrivers, universal wrench, tyre spoon, sets for repairing bicycle tube.







### 29097

### **Bicycle tool set ILOY**

€ 85 x 125 x 40 mm (case)

metal, plastic
screen printing heat transfer TS2



### **Tools and Reflectives**





Quick mounting for handlebars or bike frame using silicon strap.

















COB LEDs, built-in rechargeable battery, 5 operating modes, white and red light.



### 29172

### Bike light FARO

⇔ 84 x 23 x 17 mm⇔ plastic⇔ pad printing N2









### 29157

### Bike light set AZER

- Ø 36 x 102 mm (front light), 68 x 39 x 30 mm (rear light)
- plastic
- pad printing N2



4-In-1 gadget: a magnetic holder, a belt cutter, a safety hammer and aromatherapy (sponge to soak up your favourite fragrance).



17708

### **Car phone holder MIRIS**

37 x 80 x 50 mm

⇒ plastic, metal

laser engraving GS



■ YouTube







### 17702

### Car phone holder MAGSO

Ø 36 x 50 mm, Ø 40 mm (plate),
plastic, rubber

Haser engraving GS, pad printing N2



### 17653

###