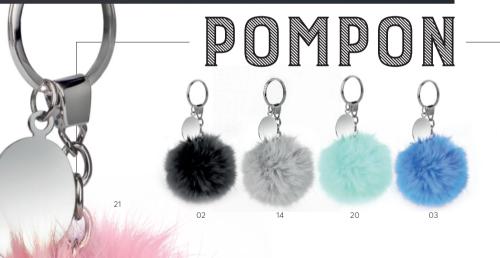

### **Keychain POMPON**

- keychain 70 x 80 mm, plate 30 x20 mm
- metal, fake fur
- laser engraving GS, doming D2, pad printing N2

Measurements of all keychains don't include ring.