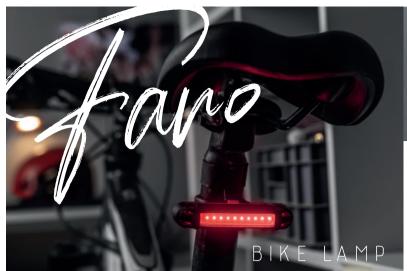

# 19806



### Carpenter pencil BOB



176 x 11 x 7,5 mm
 wood
 laser engraving GP, pad printing N1,
 direct UV printing UV1

## 19583 🔨

### Touch pen LINE

149 x ø 10 mmplasticpad printing N1

### **Tools and Reflectives**



Functions: 6, 7, 8, 9, 10, 13 and 15 mm wrench, 3.4 mm spoke wrench, flat and cross screwdriver, bottle and can opener, hole for a pendant.



### 29171

64 x 106 x 2 mm

metal 🕏

laser engraving GS, pad printing N2



Including: sets of allen tools, wrenches, screwdrivers, universal wrench, tyre spoon, sets for repairing bicycle tube.







### 29097

### **Bicycle tool set ILOY**

€ 85 x 125 x 40 mm (case)

metal, plastic
screen printing heat transfer TS2



### **Tools and Reflectives**





Quick mounting for handlebars or bike frame using silicon strap.

















COB LEDs, built-in rechargeable battery, 5 operating modes, white and red light.



### 29172

### Bike light FARO

⇔ 84 x 23 x 17 mm⇔ plastic⇔ pad printing N2









### 29157

### Bike light set AZER

- Ø 36 x 102 mm (front light), 68 x 39 x 30 mm (rear light)
- plastic
- pad printing N2



4-In-1 gadget: a magnetic holder, a belt cutter, a safety hammer and aromatherapy (sponge to soak up your favourite fragrance).



17708

### **Car phone holder MIRIS**

37 x 80 x 50 mm

⇒ plastic, metal

laser engraving GS



■ YouTube







### 17702

### Car phone holder MAGSO

Ø 36 x 50 mm, Ø 40 mm (plate),
plastic, rubber

Haser engraving GS, pad printing N2



### 17653

### Car phone holder VENT

### **Tools and Reflectives**



### 29107

### **Car tool set BILL**

240 x 230 x 6