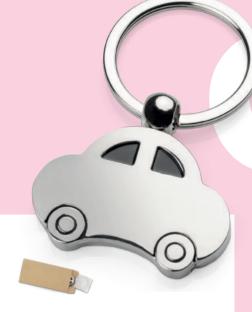

### **Keychain AUTO**

43 x 30 x 5 mmmetal

laser engraving GS, pad printing N2

BLUE COLLECTION 2022