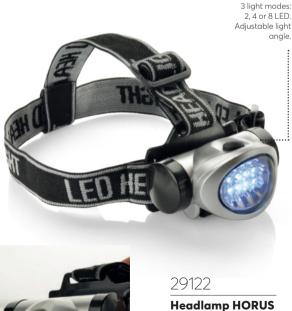

### 29121

### **Headlamp MINE**

€ 62 x 40 x 44 mm lacetices plastices pad printing N2

Built-in rechargeable battery, charged via micro USB, detachable flashlight, magnet.

81 x 56 x 46 mm plastic pad printing N2