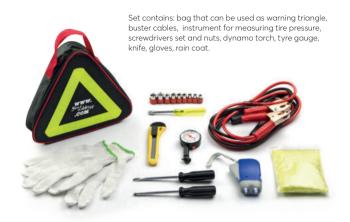

### **Car tool set BILL**

240 x 230 x 60 mm metal, polyester, plastic

screen printing heat transfer TS2