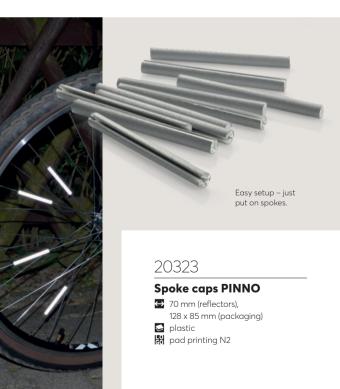

### **Tools and Reflectives**

Functions: 6, 7, 8, 9, 10, 13 and 15 mm wrench, 3.4 mm spoke wrench, flat and cross screwdriver, bottle and can opener, hole for a pendant.

### 29171

64 x 106 x 2 mm

metal 🕏

laser engraving GS, pad printing N2

Including: sets of allen tools, wrenches, screwdrivers, universal wrench, tyre spoon, sets for repairing bicycle tube.