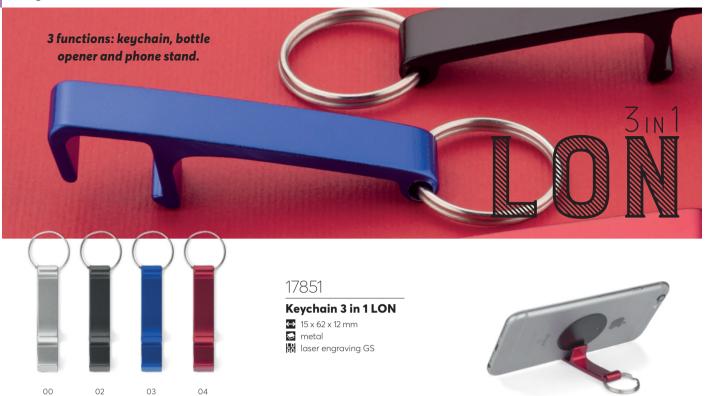

oming D3, pad printing N2





### 17844

### **Keychain 2 in 1 SHOPER**

- pad printing N2













CASA

AIRPLANE 3D

Measurements of all keychains don't include ring.





### **Keychain AUTO**

43 x 30 x 5 mmmetal

laser engraving GS, pad printing N2



BLUE COLLECTION 2022





### **Keychain TIR 3D**

→ 36 x 16 x 12 mm

metal
laser engraving GS, doming D1, pad printing N2





### 17838

### **LED Keychain CAR**

→ 31 x 50 x 11 mm

metal

laser engraving GS, pad printing N2





New ecologic packaging without plastics.



Regular packaging.



17842 eco packaging 17438 regular packaging

### **Keychain TRUCK**

⇒ 29 x 73 x 4 mm⇒ metal

laser engraving GS, doming D3, pad printing N2



### BOTTLE OPENERS









laser engraving GS,

doming D1, pad printing N2

### **Keychains**





04



### Key organizer KEYO

23 x 91 x 17 mm (folded)
metal
laser engraving GS







### **Keychain POMPON**

- keychain 70 x 80 mm, plate 30 x20 mm
- metal, fake fur
- laser engraving GS, doming D2, pad printing N2



Measurements of all keychains don't include ring.





### **Keychain DOLO**

26 x 97 x 2 mm⇒ eco leather, polyester, metal

laser engraving GD

### WHIGH COLOUR





### 17848

### **Keychain STRAP**

eco leather, metal

laser engraving GS, doming D2, pad printing N2











## FLASHLIGHT





### 17517

### **Keychain-flashlight ALIA**

laser engraving GS



### **Keychains**









Measurements of all keychains don't include ring.



### **Metal skipass VIP**

metal (S) laser engraving GS, doming D1











## TOOLS AND REFLEGTIVES

MULTIFUNCTION TOOLS / TOO