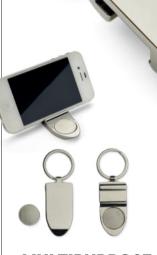

### **Car phone holder MIRIS**

37 x 80 x 50 mm

⇒ plastic, metal

laser engraving GS

■ YouTube

### Car phone holder MAGSO

Ø 36 x 50 mm, Ø 40 mm (plate),
plastic, rubber

Haser engraving GS, pad printing N2

### Car phone holder VENT