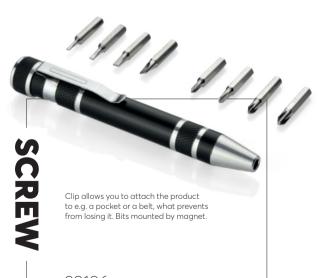

### 29106

### Screwdriver set SCREW

↔ ø 15 x 109 mm

metal

laser engraving GS

TORCO is a comfortable and very well made flash light with six light modes. Equipped with the COB diodes and light beam adjustment, it will be suitable even for the most demanding users.