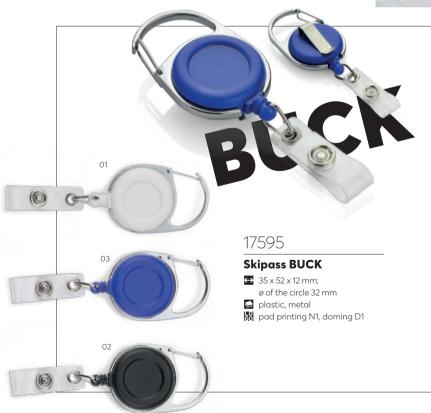

ving GS,

doming D1, pad printing N2

### **Keychains**





04



### Key organizer KEYO

23 x 91 x 17 mm (folded)
metal
laser engraving GS







### **Keychain POMPON**

- keychain 70 x 80 mm, plate 30 x20 mm
- metal, fake fur
- laser engraving GS, doming D2, pad printing N2



Measurements of all keychains don't include ring.





### **Keychain DOLO**

26 x 97 x 2 mm⇒ eco leather, polyester, metal

laser engraving GD

### WHIGH COLOUR





### 17848

### **Keychain STRAP**

eco leather, metal

laser engraving GS, doming D2, pad printing N2











## FLASHLIGHT





### 17517

### **Keychain-flashlight ALIA**

laser engraving GS



### **Keychains**









Measurements of all keychains don't include ring.



### **Metal skipass VIP**

metal (S) laser engraving GS, doming D1











## TOOLS AND REFLEGTIVES

MULTIFUNCTION TOOLS / TOOL SETS / POCKET KNIVES /
MEASURING TAPES / TORCHES / REFLECTIVE VESTS /
REFLECTIVE HANGERS

## MULTIFUNCTION = TOOLS =

Pocket multi-tool with wood finish. Functions: pliers, cutter, knife, flat and cross screwdriver, file, saw, bottle and can opener.







29177

Mini multitool FORT

₩ 72 x 32 x 20 mm

metal, wood

laser engraving GD





Functions: knife, can opener, bottle opener, corkscrew, cross and flat screwdriver.





### 29169

### **Pocket knife CINCO**

93 x 24 x 8 mmmetallaser engraving GS

Knife, cross screwdriver, bottle opener and carabiner.





### 29168

### Mini multitool GO

⇒ 90 x 40 x 7 mm⇒ metal

laser engraving GS

### **Tools and Reflectives**









### **Multitool BEAR**

100 x 45 x 24 mm (folded)metal,