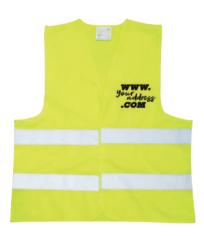

### **Reflective vest VORS**

↔ 670 x 620 mm

polyester 210T 120 g/m2

screen printing heat transfer TS2