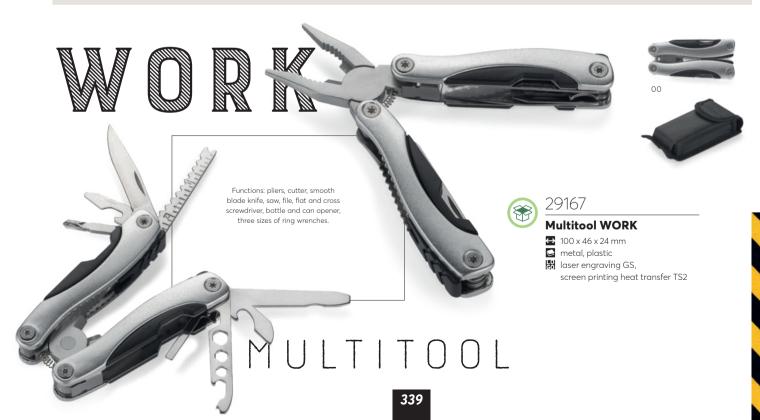

### **Tools and Reflectives**

A set consisting of a multi-tool and a tool key ring. Tool functions: pliers, cutter, smooth blade knife, saw, flat and cross screwdriver, file, can and bottle opener. Equipped with a lock of all elements. Key ring functions: knife, flat and cross screwdriver, bottle opener, torch.