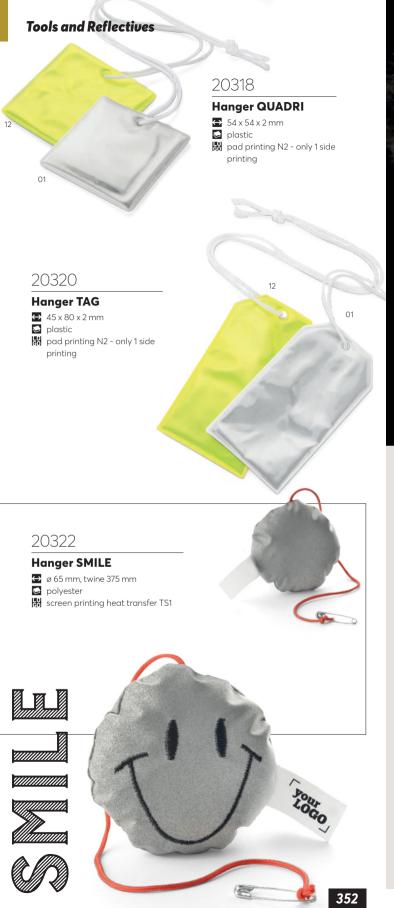

, which generates a very bright beam of light, ensuring comfort of your work.

### 29153

### COB headlight MORPH

60 x 45 x 33 mmplasticpad printing N2







### 29121

### **Headlamp MINE**

€ 62 x 40 x 44 mm lacetices plastices pad printing N2









Built-in rechargeable battery, charged via micro USB, detachable flashlight, magnet.



81 x 56 x 46 mm plastic pad printing N2







### **LED** flashlight with a magnet CLIPSY

→ 154 x 31 x 12 mm
 → plastic

pad printing N2

It has two modes of operation: white and pulsating red light.





Can be attached to clothing, backpacks or bags.

### 20324

### Magnetic clip RIFLEX

∴ 148 x 50 x 4 mm∴ plastic∴ direct UV printing UV2







07

05

### 20304

### Slapwrap BONDO

299 x 30 x 3 mm
☐ plastic
☐ pad printing N2, screen printing S1









# 



### 20301

### **Reflective vest VORS**

↔ 670 x 620 mm

polyester 210T 120 g/m2

screen printing heat transfer TS2



### 20314

### **Reflective suspenders TREKO**

↔ 560 x 549 mm

polyester 210T

screen printing heat transfer TS2



























### 20302

### Reflective safety vest for children KIDO

↔ 440 x 355 mm

polyester 210T

screen printing heat transfer TS2

↔ 290 x 395 mm polyester

screen printing heat transfer TS1







Cover made of waterproof nylon.

### 20312

### **Bag cover KOTEL**

475 x 510 mm
 nylon
 screen printing heat transfer TS1



















## 19138 🔨

### **Ball pen METRUM**

→ 148 x ø 24 mm→ plastic→ pad printing N1

# 19806



### Carpenter pencil BOB



176 x 11 x 7,5 mm
 wood
 laser engraving GP, pad printing N1,
 direct UV