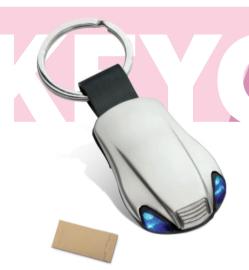

### **Keychain AUTO**

43 x 30 x 5 mmmetal

laser engraving GS, pad printing N2

BLUE COLLECTION 2022