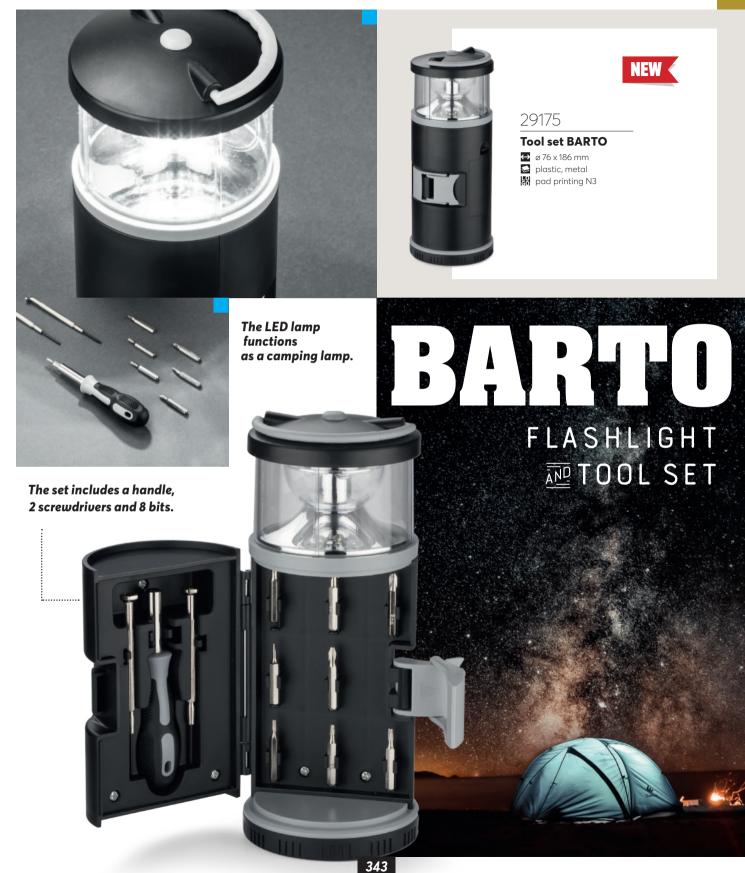

### **Traveling set TINKER**

₩ Box: 139 x 120 x 44 mm; flashlight: ø 34 x 105 mm; multitool: 105 x 48 x 23 mm

metal 🕏

laser engraving GS, pad printing N2, screen printing S1

WHEEL

4 precision screwdrivers, wallpaper knife, handle, 4 socket wrenches with adapter and 9 bits.

### 29166

### **Tool set WHEEL**

ø 128 x 50 mm

 plastic, metal

pad printing N2, N3, direct UV printing UV2, UV3