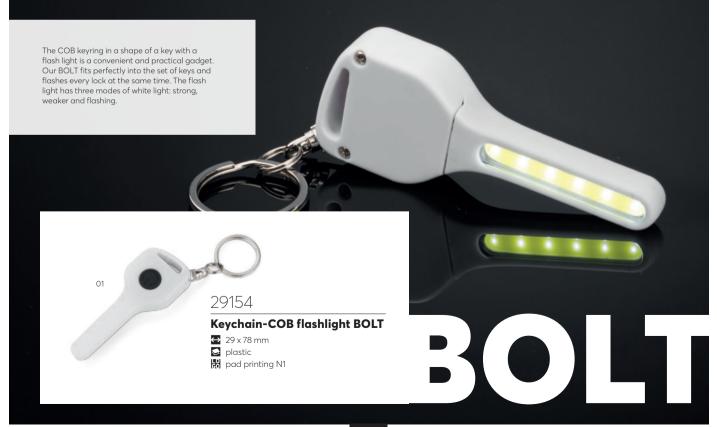

### Screwdriver set SCREW

↔ ø 15 x 109 mm

metal

laser engraving GS

TORCO is a comfortable and very well made flash light with six light modes. Equipped with the COB diodes and light beam adjustment, it will be suitable even for the most demanding users.

TORCO

29158

### **COB** flashlight TORCO

laser engraving GS

3 bits - flat, cross and star. Clip and magnet for mounting.

29165