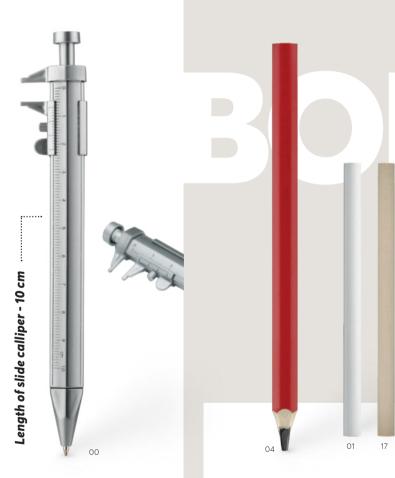

### **Ball pen METRUM**

→ 148 x ø 24 mm→ plastic→ pad printing N1

# 19806

### Carpenter pencil BOB

176 x 11 x 7,5 mm
 wood
 laser engraving GP, pad printing N1,
 direct UV printing UV1