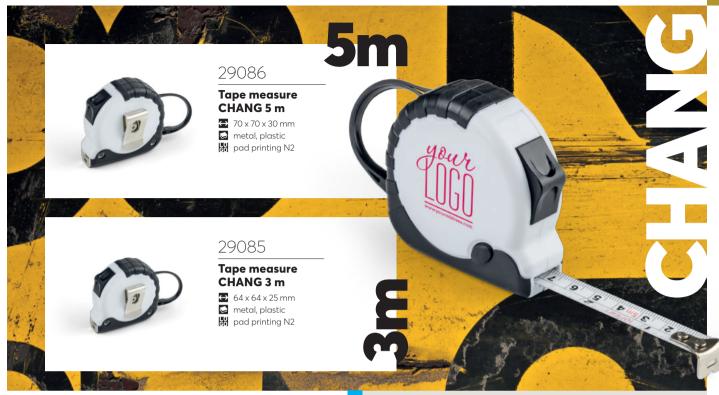

bags.

### 20324

### Magnetic clip RIFLEX

∴ 148 x 50 x 4 mm∴ plastic∴ direct UV printing UV2







07

05

### 20304

### Slapwrap BONDO

299 x 30 x 3 mm
☐ plastic
☐ pad printing N2, screen printing S1









# 



### 20301

### **Reflective vest VORS**

↔ 670 x 620 mm

polyester 210T 120 g/m2

screen printing heat transfer TS2



### 20314

### **Reflective suspenders TREKO**

↔ 560 x 549 mm

polyester 210T

screen printing heat transfer TS2



























### 20302

### Reflective safety vest for children KIDO

↔ 440 x 355 mm

polyester 210T

screen printing heat transfer TS2

↔ 290 x 395 mm polyester

screen printing heat transfer TS1







Cover made of waterproof nylon.

### 20312

### **Bag cover KOTEL**

475 x 510 mm
 nylon
 screen printing heat transfer TS1



















## 19138 🔨

### **Ball pen METRUM**

→ 148 x ø 24 mm→ plastic→ pad printing N1

# 19806



### Carpenter pencil BOB



176 x 11 x 7,5 mm
 wood
 laser engraving GP, pad printing N1,
 direct UV printing UV1

## 19583 🔨

### Touch pen LINE

149 x ø 10 mmplasticpad printing N1

### **Tools and Reflectives**



Functions: 6, 7, 8, 9, 10, 13 and 15 mm wrench, 3.4 mm spoke wrench, flat and cross screwdriver, bottle and can opener, hole for a pendant.



### 29171

64 x 106 x 2 mm

metal 🕏

laser engraving GS, pad printing N2



Including: sets of allen tools, wrenches, screwdrivers, universal wrench, tyre spoon, sets for repairing bicycle tube.







### 29097

### **Bicycle tool set ILOY**

€ 85 x 125 x 40 mm (case)

metal, plastic
screen printing heat transfer TS2



### **Tools