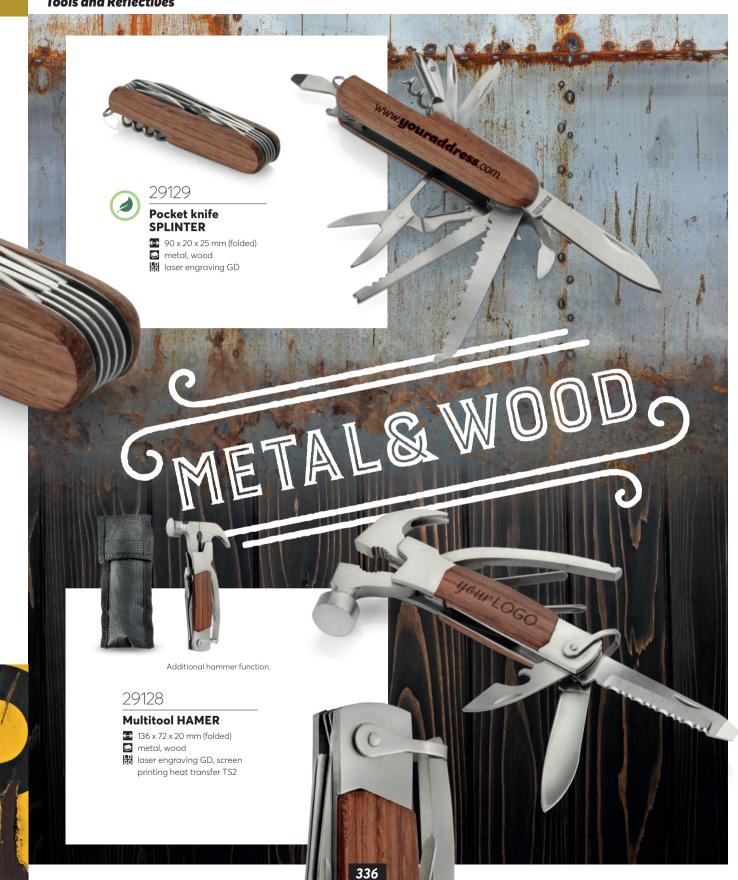

## MULTIFUNCTION = TOOLS =

Pocket multi-tool with wood finish. Functions: pliers, cutter, knife, flat and cross screwdriver, file, saw, bottle and can opener.

29177

Mini multitool FORT

₩ 72 x 32 x 20 mm

metal, wood

### **Multitool BEAR**

100 x 45 x 24 mm (folded)metal, plasticlaser engraving GD,

screen printing heat transfer TS2

### **Multitool CRAV**

71 x 31 x 15 mm (folded)metallaser engraving GS

Functions: pliers, a cutter, a smooth-blade knife, a saw, a knife for removing insulation, a flat and cross screwdriver, a bottle, a can opener and a snap hook. The tool is produced in the fine blanking technology, thanks to which it is easier to achieve geometric accuracy and quality of the intersection.