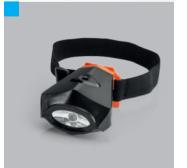

### **Tools and Reflectives**

The MORPH headlamp is perfect for repair or service work as well as cycling. It has been equipped with a COB diode, which generates a very bright beam of light, ensuring comfort of your work.

### 29153

### COB headlight MORPH

60 x 45 x 33 mmplasticpad printing N2