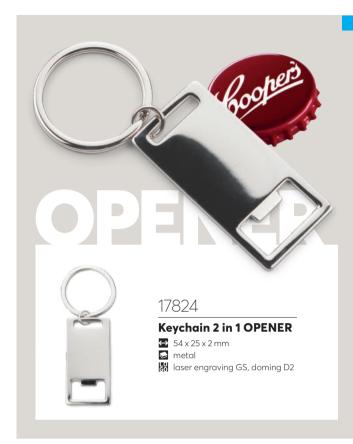

### 17845



- 30 x 66 x 10 mm

  metal

  laser engraving GS, doming D3, pad printing N2





### 17844

### **Keychain 2 in 1 SHOPER**

- pad printing N2













CASA

AIRPLANE 3D

Measurements of all keychains don't include ring.





### **Keychain AUTO**

43 x 30 x 5 mmmetal

laser engraving GS, pad printing N2



BLUE COLLECTION 2022





### **Keychain TIR 3D**

→ 36 x 16 x 12 mm

metal
laser engraving GS, doming D1, pad printing N2





### 17838

### **LED Keychain CAR**

→ 31 x 50 x 11 mm

metal

laser engraving GS, pad printing N2





New ecologic packaging without plastics.



Regular packaging.



17842 eco packaging 17438 regular packaging

### **Keychain TRUCK**

⇒ 29 x 73 x 4 mm⇒ metal

laser engraving GS, doming D3, pad printing N2



### BOTTLE OPENERS









laser engraving GS,

doming D1, pad printing N2

### **Keychains**





04



### Key organizer KEYO

23 x 91 x 17 mm (folded)
metal
laser engraving GS







### **Keychain POMPON**

- keychain 70 x 80 mm, plate 30 x20 mm
- metal, fake fur
- laser engraving GS, doming D2, pad printing N2



Measurements of all keychains don't include ring.





### **Keychain DOLO**

26 x 97 x 2 mm⇒ eco leather, polyester, metal

laser engraving GD

### WHIGH COLOUR





### 17848

### **Keychain STRAP**

eco leather, metal

laser engraving GS, doming D2, pad printing N2











## FLASHLIGHT





### 17517

### **Keychain-flashlight ALIA**

laser engraving GS



### **Keychains**









Measurements of all keychains don't include ring.



### **Metal skipass VIP**

metal (S) laser engraving GS