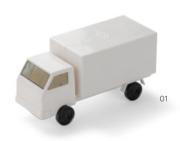

### **Keychain TRUCK**

⇒ 29 x 73 x 4 mm⇒ metal

laser engraving GS, doming D3, pad printing N2