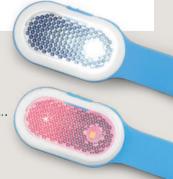

### **LED** flashlight with a magnet CLIPSY

→ 154 x 31 x 12 mm
 → plastic

pad printing N2

It has two modes of operation: white and pulsating red light.

Can be attached to clothing, backpacks or bags.