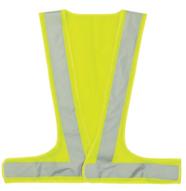

### **Reflective suspenders TREKO**

↔ 560 x 549 mm

polyester 210T

screen printing heat transfer TS2