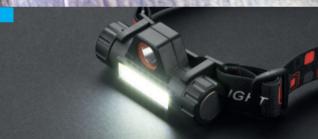

### **Tools and Reflectives**

The MORPH headlamp is perfect for repair or service work as well as cycling. It has been equipped with a COB diode, which generates a very bright beam of light, ensuring comfort of your work.

### 29153

### COB headlight MORPH

60 x 45 x 33 mmplasticpad printing N2