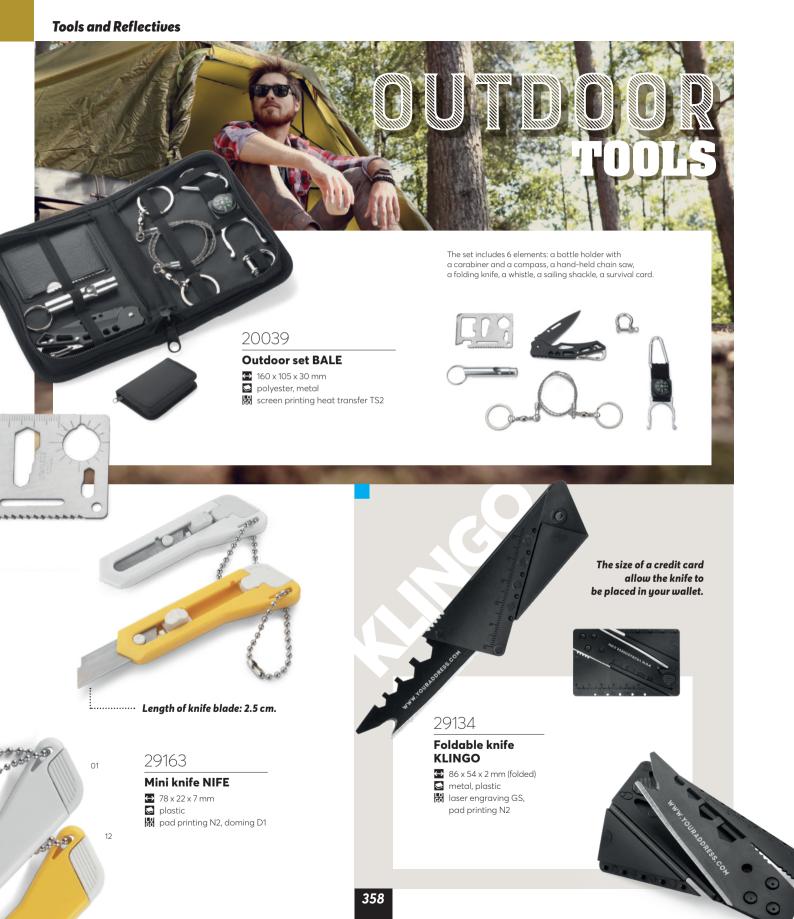

## TOOLS AND REFLEGTIVES

MULTIFUNCTION TOOLS / TOOL SETS / POCKET KNIVES /
MEASURING TAPES / TORCHES / REFLECTIVE VESTS /
REFLECTIVE HANGERS

## MULTIFUNCTION = TOOLS =

Pocket multi-tool with wood finish. Functions: pliers, cutter, knife, flat and cross screwdriver, file, saw, bottle and can opener.

29177

Mini multitool FORT

₩ 72 x 32 x 20 mm

metal, wood

laser engraving GD

Functions: knife, can opener, bottle opener, corkscrew, cross and flat screwdriver.

### 29169

### **Pocket knife CINCO**

93 x 24 x 8 mmmetallaser engraving GS

Knife, cross screwdriver, bottle opener and carabiner.

### 29168

### Mini multitool GO

⇒ 90 x 40 x 7 mm⇒ metal

laser engraving GS

### **Tools and Reflectives**

### **Multitool BEAR**

100 x 45 x 24 mm (folded)metal, plasticlaser engraving GD,

screen printing heat transfer TS2

### 29135

### **Multitool CRAV**

71 x 31 x 15 mm (folded)metallaser engraving GS

Functions: pliers, a cutter, a smooth-blade knife, a saw, a knife for removing insulation, a flat and cross screwdriver, a bottle, a can opener and a snap hook. The tool is produced in the fine blanking technology, thanks to which it is easier to achieve geometric accuracy and quality of the intersection.