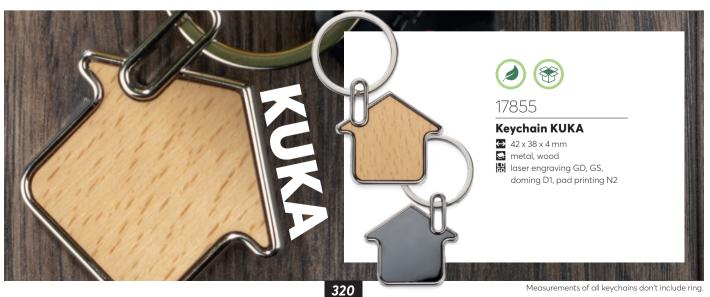

KEYRINGS / BAG HANGERS / SKI PASSES





Keychain with integrated token for shopping trolleys. Just push the lower side of the token to take it out.





New ecologic packaging without plastics.



Regular packaging.



17575 regular packaging 17882 eco packaging

### Keychain 2 in 1 CART

- → 31 x 50 x 5 mm (Keychain), ø 23 mm (Token)
- metal 😅









### 17845



- 30 x 66 x 10 mm

  metal

  laser engraving GS, doming D3, pad printing N2





### 17844

### **Keychain 2 in 1 SHOPER**

- pad printing N2













CASA

AIRPLANE 3D

Measurements of all keychains don't include ring.





### **Keychain AUTO**

43 x 30 x 5 mmmetal

laser engraving GS, pad printing N2



BLUE COLLECTION 2022





### **Keychain TIR 3D**

→ 36 x 16 x 12 mm

metal
laser engraving GS, doming D1, pad printing N2





### 17838

### **LED Keychain CAR**

→ 31 x 50 x 11 mm

metal

laser engraving GS, pad printing N2





New ecologic packaging without plastics.



Regular packaging.



17842 eco packaging 17438 regular packaging

### **Keychain TRUCK**

⇒ 29 x 73 x 4 mm⇒ metal

laser engraving GS, doming D3, pad printing N2



### BOTTLE OPENERS









laser engraving GS,

doming D1, pad printing N2

### **Keychains**





04



### Key organizer KEYO

23 x 91 x 17 mm (folded)
metal
laser engraving GS







### **Ke