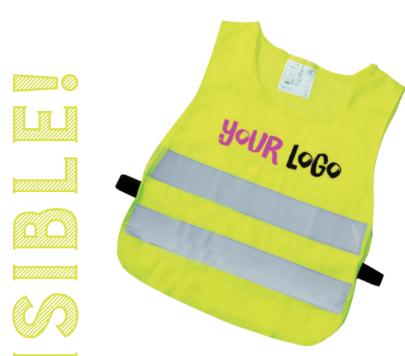

### Reflective safety vest for children KIDO

↔ 440 x 355 mm

polyester 210T

screen printing heat transfer TS2

↔ 290 x 395 mm polyester

screen printing heat transfer TS1

Cover made of waterproof nylon.