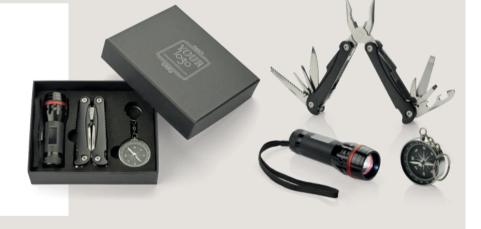

### **Traveling set TRAVELER**

← 177 x 140 x 45 mm (box), ø 34 x 105 mm (flashlight); 105 x 45 x 23 mm (multitool); ø 44 x 10 mm (compass)

metal

laser engraving GS, pad printing N2, screen printing S1