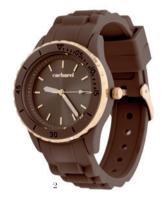

#### Watches

The Albane watches are playful & vibrant accessories, with their golden accents giving them a luxurious and feminine final touch. Available in 6 vibrant tones: Navy, Yellow, Brown, Nude, Black & Light blue, they are easy to mix & match with other accessories of our collection.

- 1. Albane Black Watch CMN333A
- 2. Albane Nude Watch  $\,$  CMN333X  $\,$

- 3. Albane Light Blue Watch CMN333M
- 4. Set Albane bracelet & Albane watch  $\,$  CPBN333X

- 1. Albane Yellow Watch CMN333S
- 2. Albane Brown Watch  $\,$  CMN333Y