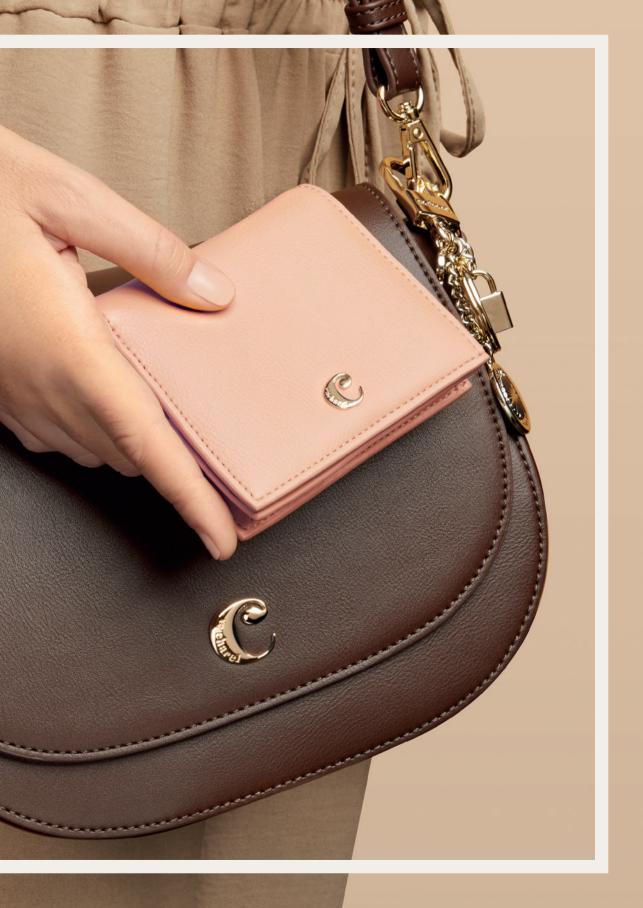

#### Wallets

The Albane wallets are the perfect compact accessories to organize all your essentials. Their soft textures & golden signatures give them a luxurious feel. Available in 4 vibrant tones: Navy, Yellow, Brown or Nude.

- 1. Albane Navy Lady wallet CEL333N
- 2. Albane Nude Lady wallet CEL333X
- 3. Albane Yellow Lady wallet  $\,$  CEL333S

- 4. Albane Brown Lady wallet CEL333Y
- 5. Set Albane lady wallet & Faustine long scraf  $\,$  CPGL333N