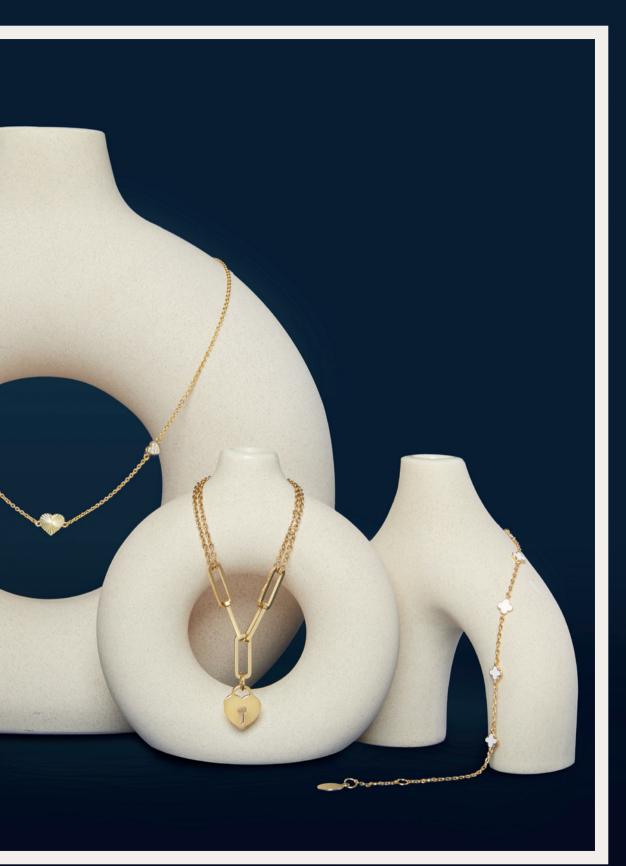

#### Jewellery

The Alix Jewellery collection is soft and feminine, with its 3 delicate heart pendants: the center, larger one is delicately engraved and the 2 smaller ones set in soft white zircon. These pieces are available in gold or silver, and as bracelets or necklaces.

- 1. Set Alix bracelet & Alix necklace  $\,$  CPBC343E
- 2. Alix Gold Necklace CJC343E
- 3. Alix Gold Bracelet  $\,$  CJB343E  $\,$

- 4. Alix Silver Necklace CJC343C
- $5.\,\mathrm{Alix}$  Silver Bracelet  $\,$   $\mathrm{CJB}343\mathrm{C}$