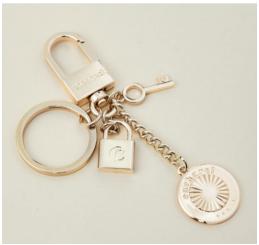

Albane Gold Bracelet - CJB376E

Alix Gold Key ring - CAK396E

#### Key ring

The Alix Keyring is composed of a lock & a key charm, as well as a delicately engraved main round charm, signed "Cacharel Paris". Its doghound allows it to be used also as a bag accessory, and as such, it has been designed to match any bag of the collection.