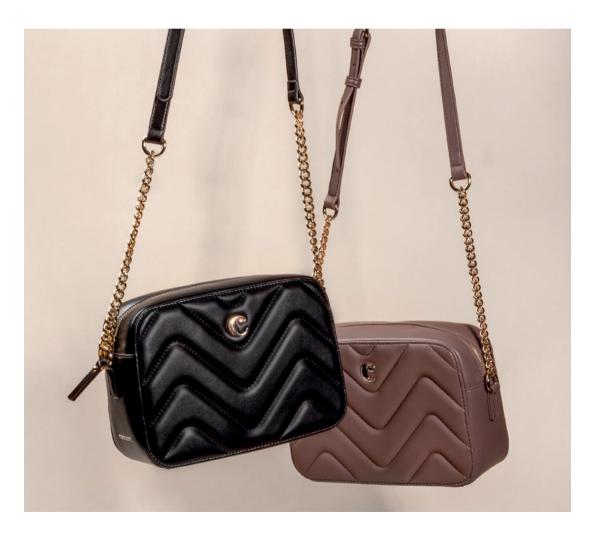

#### Cross-body Bags

The Alix Cross-body bags are offering 2 looks in one item, as they are each composed of 2 parts: one smooth texture side finished with a new round Cacharel metal signature plate, and another side in vegan suede texture signed with a golden Cacharel logo.

#### BLACK & BEIGE

This Black & Beige version offers two looks into one item, with one side made of smooth black texture & signed with the round Cacharel signature plate, and the other side made of beige suede, signed with gold Cacharel letters.

#### NUDE & GREY

This Nude & Grey version offers two looks into one item, with one side made of smooth Nude texture & signed with the round Cacharel signature plate, and the other side made of Grey suede, signed with gold Cacharel letters.