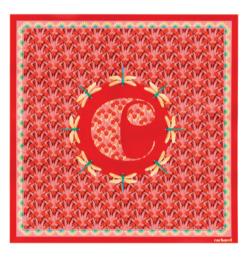

#### WARM TONES

The red Albane scarf is dominated by a red color tone, and has yellow and pink detailing, for a scarf that could bring a fresh and vibrant touch to any outfit

3. Set Albane lady wallet & Albane scarf - CPLL333N

#### POP OF COLOR

This version is mixing a deep green frame with pops of yellow & blue tones. Its navy accents are adding an elegant touch. Perfect to bring a vibrant finish to any outfit.

2. Albane Red Scarf - CFL333P