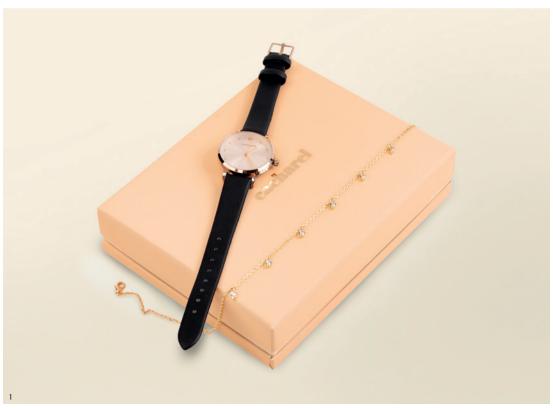

#### Watches

The Albane watches are playful & vibrant accessories, with their golden accents giving them a luxurious and feminine final touch. Available in 6 vibrant tones: Navy, Yellow, Brown, Nude, Black & Light blue, they are easy to mix & match with other accessories of our collection.

- 1. Albane Black Watch CMN333A
- 2. Albane Nude Watch  $\,$  CMN333X  $\,$

- 3. Albane Light Blue Watch CMN333M
- 4. Set Albane bracelet & Albane watch  $\,$  CPBN333X

- 1. Albane Yellow Watch CMN333S
- 2. Albane Brown Watch  $\,$  CMN333Y

- 3. Albane Navy Watch CMN333N
- 4. Set Albane lady wallet & Albane watch  $\,$  CPNL333N