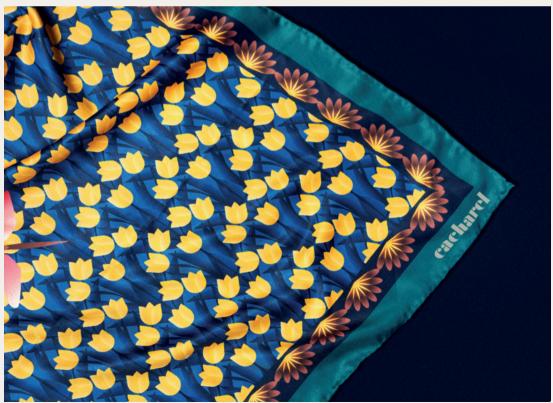

#### Scarves

The Alix scarves, with their vibrant color palettes & luxurious twill textures are inspired by an imaginary botanical garden, and designed to bring a pop of color to any outfit. Available in 2 color versions

#### POP OF COLOR

This Alix navy square scarf is mixing a deep navy frame with shades of pink, purple & orange, for a feminine & vibrant result. Perfect to bring an instant touch of color to any outfit.

1. Alix Navy Scarf - CFM334N

2. Alix Light Blue Scarf - CFM334M