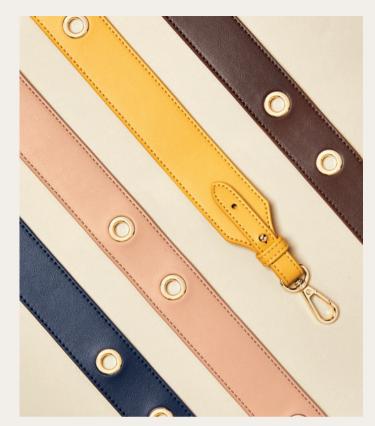

#### Handbags

The Albane handbags, with their saddle shape are the perfect everyday accessory. Their soft textures & golden signatures have a resolute luxury feel. The retractable strap is enhanced with golden eyelets, which will add a trendy touch to any outfit. Available in 4 vibrant tones: Navy, Yellow, Brown or Nude.

- 1. Albane Navy Lady bag CTW333N
- 2. Albane Brown Lady bag  $\,$  CTW333Y

- $3.\,\mathrm{Albane}\,\mathrm{Yellow}\,\mathrm{Lady}\,\mathrm{bag}\,$  CTW333S
- 4. Albane Nude Lady bag  $\,$  CTW333X  $\,$