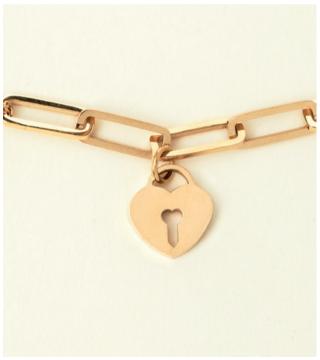

#### Jewellery

The Clemence bracelets are mixing a refined chain with oversized links for a definitely current and trendy result. The pendant is a heart shaped lock. Available in gold or silver.

- 1. Clémence Gold Bracelet CJB354E
- 2. Clémence Silver Bracelet CJB354C