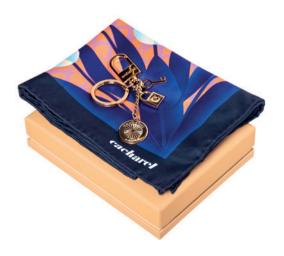

#### MIX & MATCH

Our Cacharel collections are developed in the idea of mixing items across categories to create unexpected gift sets.

3. Set Alix key ring & Alix scarf - CPKM334N

#### Key ring

The Alix Keyring is composed of a lock & a key charm, as well as a delicately engraved main round charm, signed "Cacharel Paris". Its doghound allows it to be used also as a bag accessory, and as such, it has been designed to match any bag of the collection.