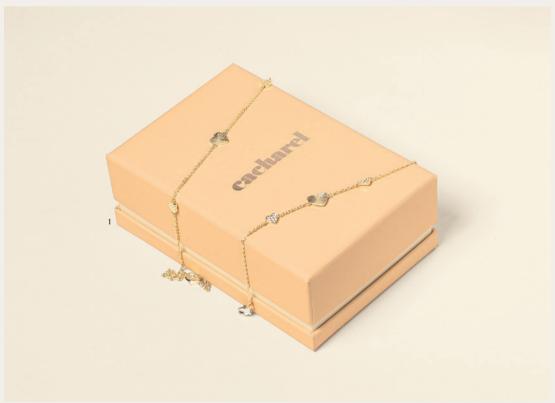

#### Jewellery

The Alix Jewellery collection is soft and feminine, with its 3 delicate heart pendants: the center, larger one is delicately engraved and the 2 smaller ones set in soft white zircon. These pieces are available in gold or silver, and as bracelets or necklaces.

- 1. Set Alix bracelet & Alix necklace  $\,$  CPBC343E
- 2. Alix Gold Necklace CJC343E
- 3. Alix Gold Bracelet  $\,$  CJB343E  $\,$

- 4. Alix Silver Necklace CJC343C
- $5.\,\mathrm{Alix}$  Silver Bracelet  $\,$   $\mathrm{CJB}343\mathrm{C}$