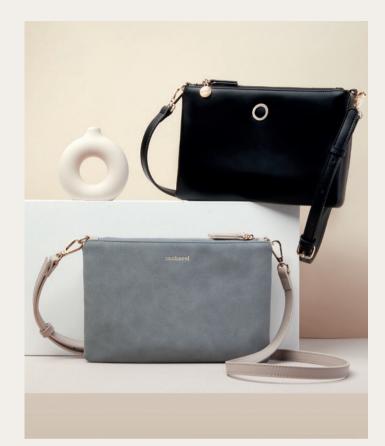

#### Cross-body Bags

The Alix Cross-body bags are offering 2 looks in one item, as they are each composed of 2 parts: one smooth texture side finished with a new round Cacharel metal signature plate, and another side in vegan suede texture signed with a golden Cacharel logo.

#### BLACK & BEIGE

This Black & Beige version offers two looks into one item, with one side made of smooth black texture & signed with the round Cacharel signature plate, and the other side made of beige suede, signed with gold Cacharel letters.

#### TWO IN ONE

These 2 in 1 crossbodies allow for optimal organization of your everyday essentials, with their 2 zipped compartments. Golden metal accents are giving the final luxurious touch.

#### NUDE & GREY

This Nude & Grey version offers two looks into one item, with one side made of smooth Nude texture & signed with the round Cacharel signature plate, and the other side made of Grey suede, signed with gold Cacharel letters.