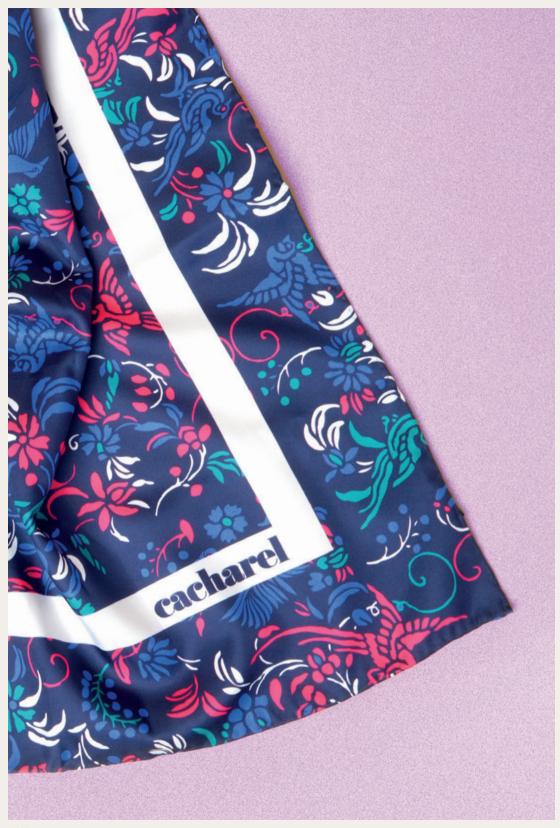

#### Scarves

The Alix scarves, with their vibrant color palettes & luxurious twill textures are inspired by an imaginary botanical garden, and designed to bring a pop of color to any outfit. Available in 2 color versions

#### POP OF COLOR

This Alix navy square scarf is mixing a deep navy frame with shades of pink, purple & orange, for a feminine & vibrant result. Perfect to bring an instant touch of color to any outfit.

1. Alix Navy Scarf - CFM334N

2. Alix Light Blue Scarf - CFM334M