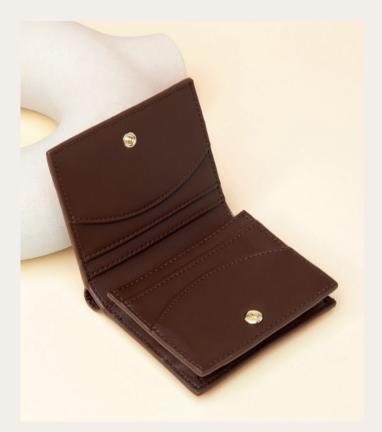

#### Wallets

The Albane wallets are the perfect compact accessories to organize all your essentials. Their soft textures & golden signatures give them a luxurious feel. Available in 4 vibrant tones: Navy, Yellow, Brown or Nude.

- 1. Albane Navy Lady wallet CEL333N
- 2. Albane Nude Lady wallet CEL333X
- 3. Albane Yellow Lady wallet  $\,$  CEL333S

- 4. Albane Brown Lady wallet CEL333Y
- 5. Set Albane lady wallet & Faustine long scraf  $\,$  CPGL333N