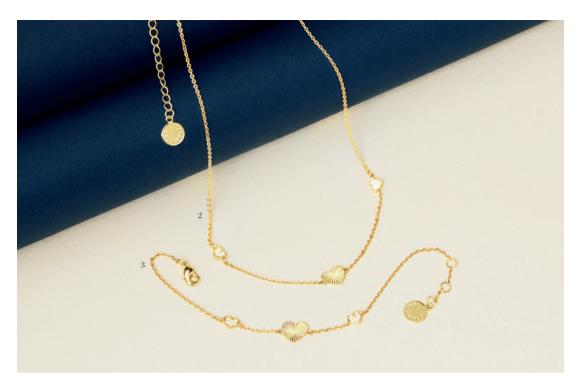

#### Jewellery

The Alix Jewellery collection is soft and feminine, with its 3 delicate heart pendants: the center, larger one is delicately engraved and the 2 smaller ones set in soft white zircon. These pieces are available in gold or silver, and as bracelets or necklaces.

- 1. Set Alix bracelet & Alix necklace  $\,$  CPBC343E
- 2. Alix Gold Necklace CJC343E
- 3. Alix Gold Bracelet  $\,$  CJB343E  $\,$

- 4. Alix Silver Necklace CJC343C
- $5.\,\mathrm{Alix}$  Silver Bracelet  $\,$   $\mathrm{CJB}343\mathrm{C}$