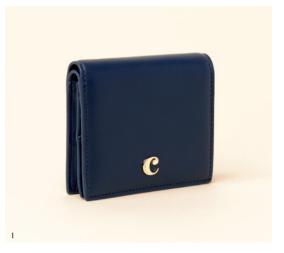

#### Wallets

The Albane wallets are the perfect compact accessories to organize all your essentials. Their soft textures & golden signatures give them a luxurious feel. Available in 4 vibrant tones: Navy, Yellow, Brown or Nude.

- 1. Albane Navy Lady wallet CEL333N
- 2. Albane Nude Lady wallet CEL333X
- 3. Albane Yellow Lady wallet  $\,$  CEL333S

- 4. Albane Brown Lady wallet CEL333Y
- 5. Set Albane lady wallet & Faustine long scraf  $\,$  CPGL333N