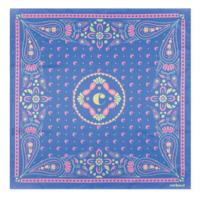

#### Scarves

The «Alesia» scarf is adorned by a paisley inspired print. For this style, we wanted to play with graphical prints & pop colors, to give it a true contemporary feel. This scarf is made of vegan silk Twill. Its size, 65X65 cm size makes it a very versatile accessory that can be worn in hundreds of different ways.

1. Alesia Brown Lady bag  $\,$  - CTX218Y

2. Alesia Off-white Lady bag  $\,$  - CTX218G  $\,$ 

1. Alesia Bright Blue Scarf - CFM218L

2. Alesia Mint Scarf - CFM218T