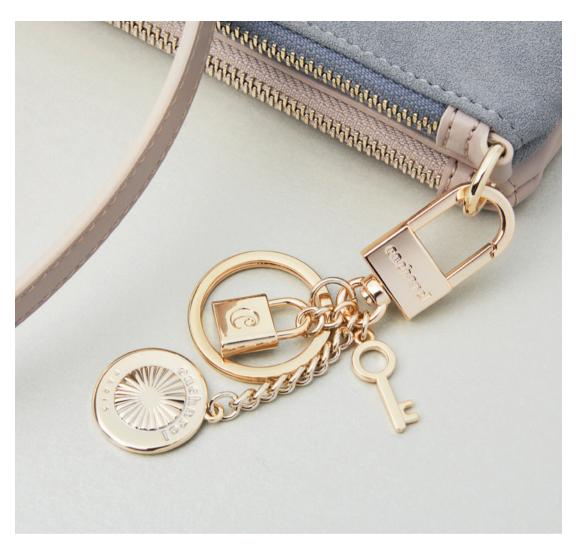

Albane Gold Bracelet - CJB376E

Alix Gold Key ring - CAK396E

#### Key ring

The Alix Keyring is composed of a lock & a key charm, as well as a delicately engraved main round charm, signed "Cacharel Paris". Its doghound allows it to be used also as a bag accessory, and as such, it has been designed to match any bag of the collection.