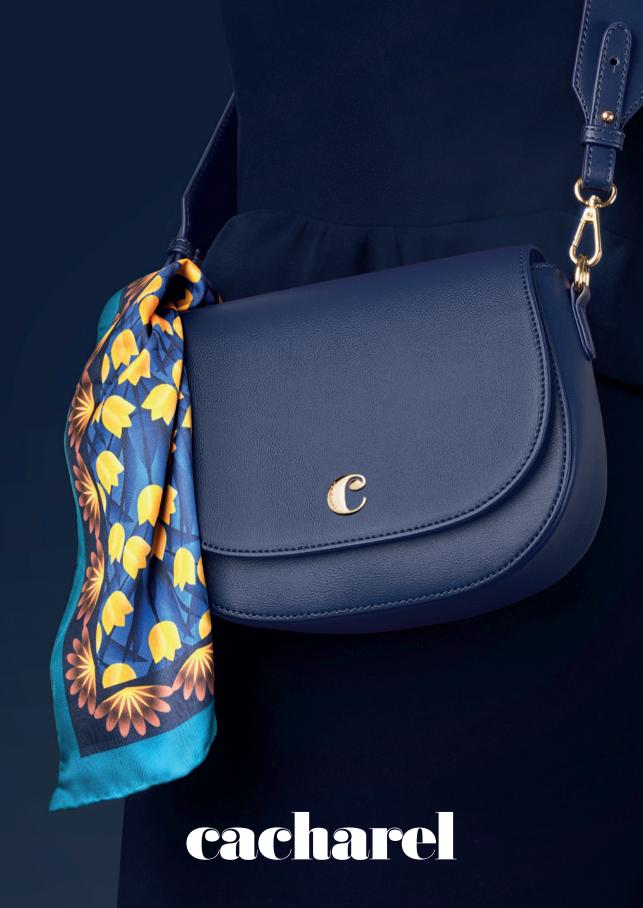

#### Handbags

The Alix handbags are classical accessories with a retro feel. They are finished with a new round Cacharel signature plate: elegant, understated and timeless, they play with contrasted smooth & suede materials and are accented with luxurious golden tones. Available in 3 color versions.

 $1.\, Alix\, Black\, Lady\, bag\,\, - CTX334A$ 

#### **BLACK & BEIGE**

This black & beige version is the ultimate classical item, mixing neutral tones with its black smooth PU & beige suede sides.

2. Alix Navy Lady bag - CTX334N

#### Cross-body Bags

The Alix Cross-body bags are offering 2 looks in one item, as they are each composed of 2 parts: one smooth texture side finished with a new round Cacharel metal signature plate, and another side in vegan suede texture signed with a golden Cacharel logo.