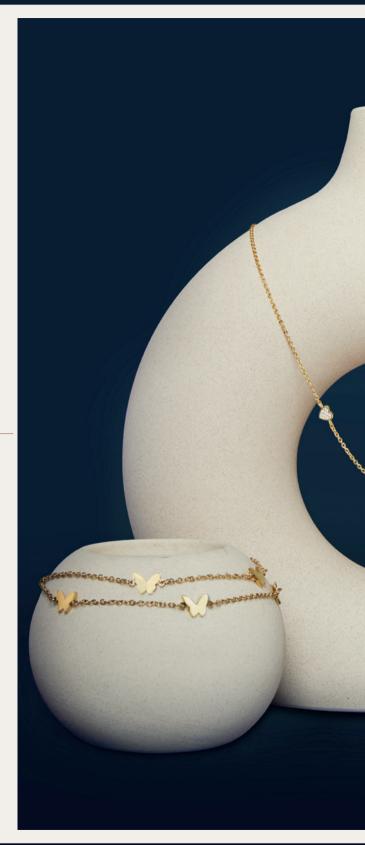

#### Jewellery

The Albane bracelet is a double row of refined chains, enhanced with the Cacharel signature butterfly. The result is an accessory with a feminine and trendy touch & feel, that is perfect to mix and match across the collection to create sets.

Albane Gold Bracelet - CJB376E

Alix Gold Key ring - CAK396E