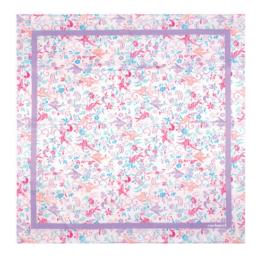

#### PASTEL SHADES

The Alix pink scarf has a light pink frame, and is mixed & matched with light blue detailings. The result is an accessory that gives a soft & feminine final touch to any outfit