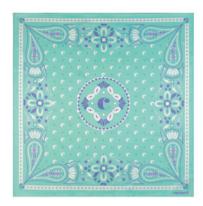

#### Scarves

The «Alesia» scarf is adorned by a paisley inspired print. For this style, we wanted to play with graphical prints & pop colors, to give it a true contemporary feel. This scarf is made of vegan silk Twill. Its size, 65X65 cm size makes it a very versatile accessory that can be worn in hundreds of different ways.

1. Alesia Brown Lady bag  $\,$  - CTX218Y

2. Alesia Off-white Lady bag  $\,$  - CTX218G  $\,$ 

1. Alesia Bright Blue Scarf - CFM218L

2. Alesia Mint Scarf - CFM218T