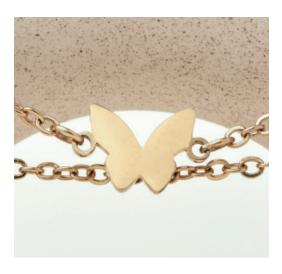

#### Jewellery

The Albane bracelet is a double row of refined chains, enhanced with the Cacharel signature butterfly. The result is an accessory with a feminine and trendy touch & feel, that is perfect to mix and match across the collection to create sets.