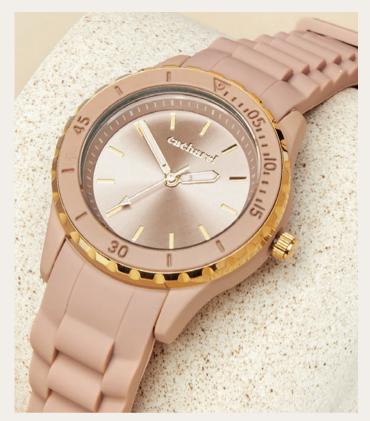

#### Watches

The Albane watches are playful & vibrant accessories, with their golden accents giving them a luxurious and feminine final touch. Available in 6 vibrant tones: Navy, Yellow, Brown, Nude, Black & Light blue, they are easy to mix & match with other accessories of our collection.

- 1. Albane Black Watch CMN333A
- 2. Albane Nude Watch  $\,$  CMN333X  $\,$

- 3. Albane Light Blue Watch CMN333M
- 4. Set Albane bracelet & Albane watch  $\,$  CPBN333X

- 1. Albane Yellow Watch CMN333S
- 2. Albane Brown Watch  $\,$  CMN333Y