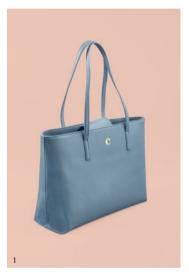

#### Tote bag

Our «Alma» tote bag is light & roomy. It is the perfect trendy accessory to carry around everything you need. It is large enough to carry your laptops & files or even to serve as an overnight bag. They are made of carefully chosen pebbled grain vegan leather.

- 1. Alma Indigo Lady bag CTX219L
- 2. Alma Coral Lady bag CTX219P
- 3. Alma Camel Lady bag  $\,$  CTX219Z

- $4.\ Alma\ Black\ Lady\ bag\$  CTX219A
- 5. Alma Light Grey Lady bag CTX219K