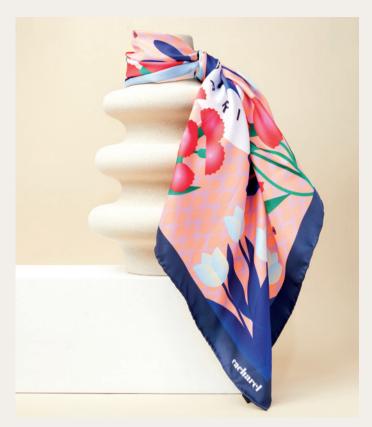

#### Scarves

The Alix scarves, with their vibrant color palettes & luxurious twill textures are inspired by an imaginary botanical garden, and designed to bring a pop of color to any outfit. Available in 2 color versions

#### POP OF COLOR

This Alix navy square scarf is mixing a deep navy frame with shades of pink, purple & orange, for a feminine & vibrant result. Perfect to bring an instant touch of color to any outfit.

1. Alix Navy Scarf - CFM334N

2. Alix Light Blue Scarf - CFM334M