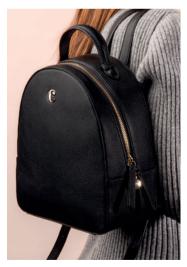

#### Backpack

Backpacks are definitely the new it-bags. Our new «Alma» line is the perfect luxurious & trendy accessory to carry around your everyday essentials. The signature plate is a slightly oversized and domed version of the iconic «C» logo, signed with a Cacharel engraving.

- 1. Alma Black Backpack CTP219A
- 2. Alma Camel Backpack CTP219Z
- 3. Alma Light Grey Backpack  $\,$  CTP219K