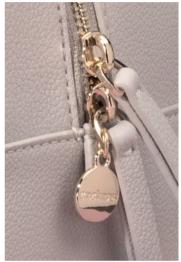

#### Handbags

The Alix handbags are classical accessories with a retro feel. They are finished with a new round Cacharel signature plate: elegant, understated and timeless, they play with contrasted smooth & suede materials and are accented with luxurious golden tones. Available in 3 color versions.

 $1.\, Alix\, Black\, Lady\, bag\,\, - CTX334A$ 