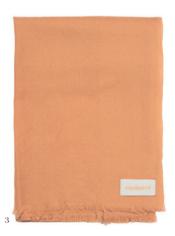

#### Scarves

The Faustine scarves are made of pure wool, for a soft and light touch. A classical item offered in 3 key colors: Black, Camel & Coral, easy to mix & match with any outfit, or to create feminine and unexpected gift sets.

- 1. Set Alix key ring & Faustine long scraf CPGK335A
- 2. Faustine Black Long scraf CFG335A
- 3. Faustine Camel Long scraf CFG335Z
- 4. Faustine Coral Long scraf CFG335Q