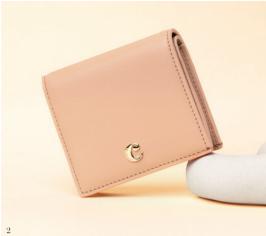

#### Wallets

The Albane wallets are the perfect compact accessories to organize all your essentials. Their soft textures & golden signatures give them a luxurious feel. Available in 4 vibrant tones: Navy, Yellow, Brown or Nude.

- 1. Albane Navy Lady wallet CEL333N
- 2. Albane Nude Lady wallet CEL333X
- 3. Albane Yellow Lady wallet  $\,$  CEL333S

- 4. Albane Brown Lady wallet CEL333Y
- 5. Set Albane lady wallet & Faustine long scraf  $\,$  CPGL333N