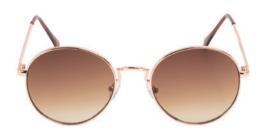

1. Odeon Tortoise Sunglasses - CGS220Y

2. Alma Gold Sunglasses - CGS219E

#### ALMA

The «Alma» sunglasses are the perfect summer accessory, with their mix of gold metal & brown acrylic finishes. The Cacharel signature is engraved on the temples. They come in a beautiful cacharel box.