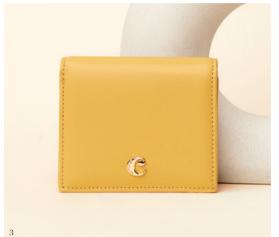

#### Wallets

The Albane wallets are the perfect compact accessories to organize all your essentials. Their soft textures & golden signatures give them a luxurious feel. Available in 4 vibrant tones: Navy, Yellow, Brown or Nude.

- 1. Albane Navy Lady wallet CEL333N
- 2. Albane Nude Lady wallet CEL333X
- 3. Albane Yellow Lady wallet  $\,$  CEL333S

- 4. Albane Brown Lady wallet CEL333Y
- 5. Set Albane lady wallet & Faustine long scraf  $\,$  CPGL333N