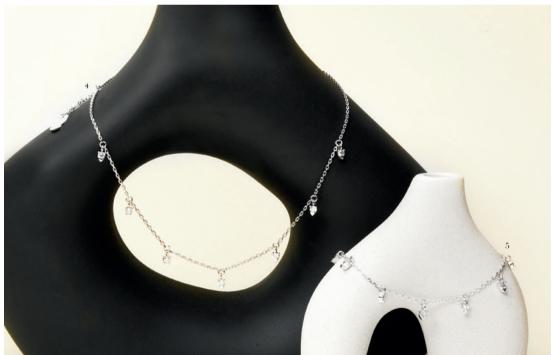

#### Jewellery

The Alix Jewellery collection is soft and feminine, with its 3 delicate heart pendants: the center, larger one is delicately engraved and the 2 smaller ones set in soft white zircon. These pieces are available in gold or silver, and as bracelets or necklaces.

- 1. Set Alix bracelet & Alix necklace  $\,$  CPBC343E
- 2. Alix Gold Necklace CJC343E
- 3. Alix Gold Bracelet  $\,$  CJB343E  $\,$

- 4. Alix Silver Necklace CJC343C
- $5.\,\mathrm{Alix}$  Silver Bracelet  $\,$   $\mathrm{CJB}343\mathrm{C}$