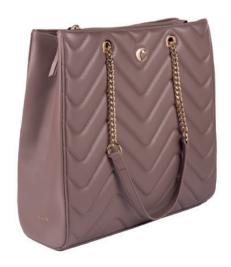

#### Handbags

The Alix handbags are classical accessories with a retro feel. They are finished with a new round Cacharel signature plate: elegant, understated and timeless, they play with contrasted smooth & suede materials and are accented with luxurious golden tones. Available in 3 color versions.

#### **BLACK & BEIGE**

This black & beige version is the ultimate classical item, mixing neutral tones with its black smooth PU & beige suede sides.

2. Alix Navy Lady bag - CTX334N