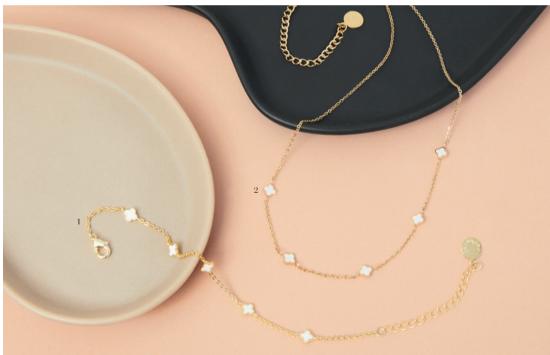

#### Jewellery

The Alix Jewellery collection is soft and feminine, with its 3 delicate heart pendants: the center, larger one is delicately engraved and the 2 smaller ones set in soft white zircon. These pieces are available in gold or silver, and as bracelets or necklaces.

- 1. Set Alix bracelet & Alix necklace  $\,$  CPBC343E
- 2. Alix Gold Necklace CJC343E
- 3. Alix Gold Bracelet  $\,$  CJB343E  $\,$

- 4. Alix Silver Necklace CJC343C
- $5.\,\mathrm{Alix}$  Silver Bracelet  $\,$   $\mathrm{CJB}343\mathrm{C}$