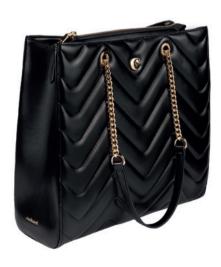

#### Handbags

The Alix handbags are classical accessories with a retro feel. They are finished with a new round Cacharel signature plate: elegant, understated and timeless, they play with contrasted smooth & suede materials and are accented with luxurious golden tones. Available in 3 color versions.

 $1.\, Alix\, Black\, Lady\, bag\,\, - CTX334A$ 