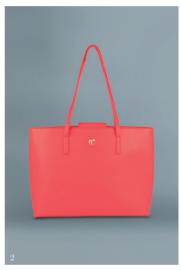

#### Tote bag

Our «Alma» tote bag is light & roomy. It is the perfect trendy accessory to carry around everything you need. It is large enough to carry your laptops & files or even to serve as an overnight bag. They are made of carefully chosen pebbled grain vegan leather.

- 1. Alma Indigo Lady bag CTX219L
- 2. Alma Coral Lady bag CTX219P
- 3. Alma Camel Lady bag  $\,$  CTX219Z

- $4.\ Alma\ Black\ Lady\ bag\$  CTX219A
- 5. Alma Light Grey Lady bag CTX219K