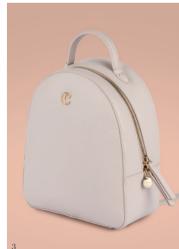

#### Handbags

The Alix handbags are classical accessories with a retro feel. They are finished with a new round Cacharel signature plate: elegant, understated and timeless, they play with contrasted smooth & suede materials and are accented with luxurious golden tones. Available in 3 color versions.

#### **NUDE & GREY**

This Nude & grey version is soft & fresh, mixing soft & easy tones : nude smooth PU & grey suede sides.