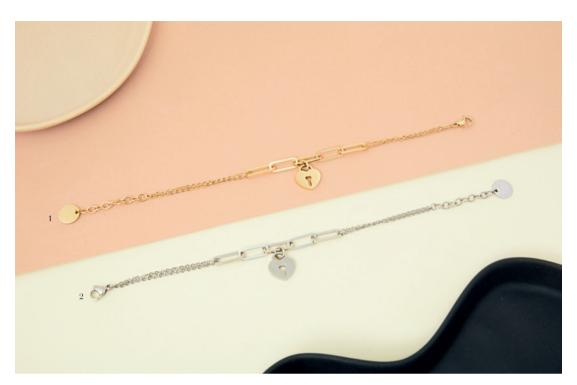

#### Jewellery

The Clemence bracelets are mixing a refined chain with oversized links for a definitely current and trendy result. The pendant is a heart shaped lock. Available in gold or silver.

- 1. Clémence Gold Bracelet CJB354E
- 2. Clémence Silver Bracelet CJB354C

#### Jewellery

The Albane bracelet is a double row of refined chains, enhanced with the Cacharel signature butterfly. The result is an accessory with a feminine and trendy touch & feel, that is perfect to mix and match across the collection to create sets.

Albane Gold Bracelet - CJB376E

Alix Gold Key ring - CAK396E