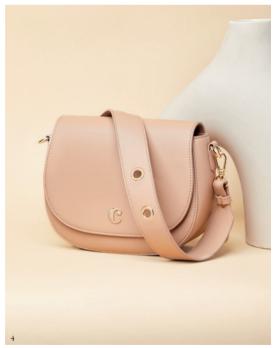

#### Handbags

The Albane handbags, with their saddle shape are the perfect everyday accessory. Their soft textures & golden signatures have a resolute luxury feel. The retractable strap is enhanced with golden eyelets, which will add a trendy touch to any outfit. Available in 4 vibrant tones: Navy, Yellow, Brown or Nude.

- 1. Albane Navy Lady bag CTW333N
- 2. Albane Brown Lady bag  $\,$  CTW333Y

- $3.\,\mathrm{Albane}\,\mathrm{Yellow}\,\mathrm{Lady}\,\mathrm{bag}\,$  CTW333S
- 4. Albane Nude Lady bag  $\,$  CTW333X  $\,$