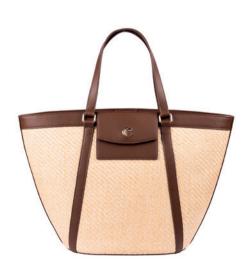

#### Tote bag

Our «Alesia» tote are following the wicker bags trend, and they are the perfect item for all your summer needs. Roamy and beautifully finished. The trims are made of vegan leather. They are delivered with a strap, so the bag can be either carry on the shoulder or as a crossbody.

1. Alesia Brown Lady bag  $\,$  - CTX218Y

2. Alesia Off-white Lady bag  $\,$  - CTX218G  $\,$ 

1. Alesia Bright Blue Scarf - CFM218L

2. Alesia Mint Scarf - CFM218T