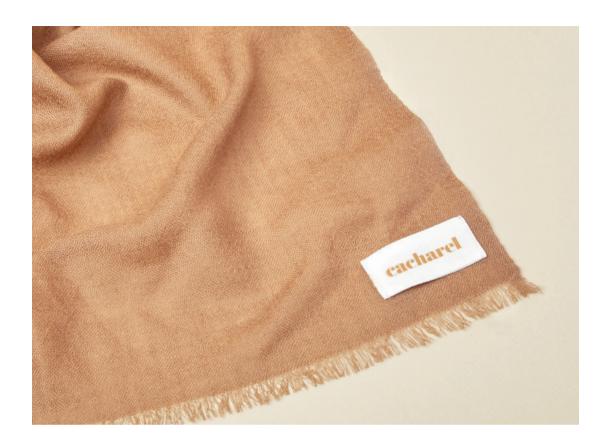

#### Scarves

The Faustine scarves are made of pure wool, for a soft and light touch. A classical item offered in 3 key colors: Black, Camel & Coral, easy to mix & match with any outfit, or to create feminine and unexpected gift sets.

- 1. Set Alix key ring & Faustine long scraf CPGK335A
- 2. Faustine Black Long scraf CFG335A
- 3. Faustine Camel Long scraf CFG335Z
- 4. Faustine Coral Long scraf CFG335Q