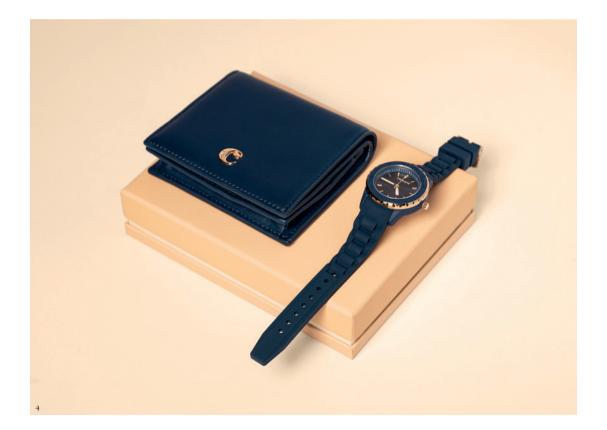

#### Wallets

The Albane wallets are the perfect compact accessories to organize all your essentials. Their soft textures & golden signatures give them a luxurious feel. Available in 4 vibrant tones: Navy, Yellow, Brown or Nude.

- 1. Albane Navy Lady wallet CEL333N
- 2. Albane Nude Lady wallet CEL333X
- 3. Albane Yellow Lady wallet  $\,$  CEL333S

- 4. Albane Brown Lady wallet CEL333Y
- 5. Set Albane lady wallet & Faustine long scraf  $\,$  CPGL333N

#### Watches

The Albane watches are playful & vibrant accessories, with their golden accents giving them a luxurious and feminine final touch. Available in 6 vibrant tones: Navy, Yellow, Brown, Nude, Black & Light blue, they are easy to mix & match with other accessories of our collection.

- 3. Albane Navy Watch CMN333N
- 4. Set Albane lady wallet & Albane watch  $\,$  CPNL333N