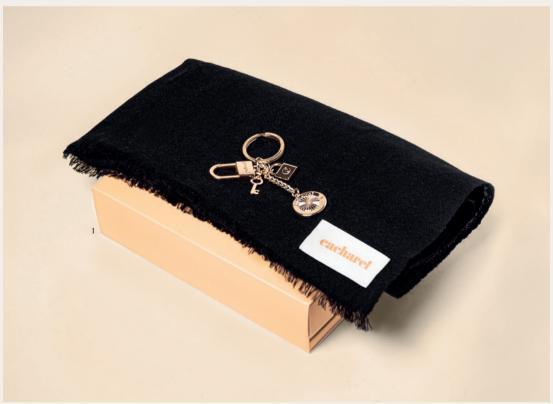

#### Scarves

The Faustine scarves are made of pure wool, for a soft and light touch. A classical item offered in 3 key colors: Black, Camel & Coral, easy to mix & match with any outfit, or to create feminine and unexpected gift sets.

- 1. Set Alix key ring & Faustine long scraf CPGK335A
- 2. Faustine Black Long scraf CFG335A
- 3. Faustine Camel Long scraf CFG335Z
- 4. Faustine Coral Long scraf CFG335Q

#### Key ring

The Alix Keyring is composed of a lock & a key charm, as well as a delicately engraved main round charm, signed "Cacharel Paris". Its doghound allows it to be used also as a bag accessory, and as such, it has been designed to match any bag of the collection.