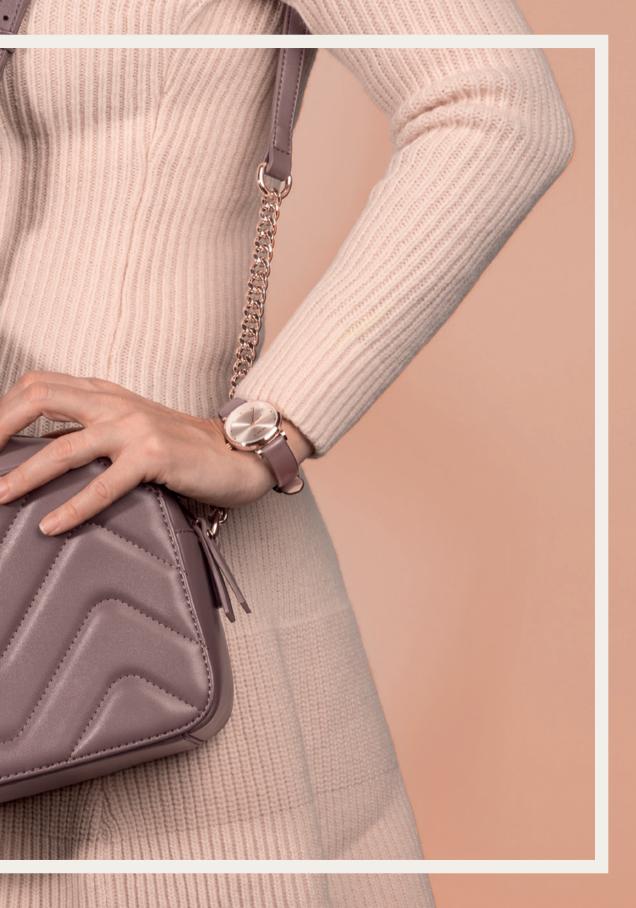

#### Cross-body Bags

The Alix Cross-body bags are offering 2 looks in one item, as they are each composed of 2 parts: one smooth texture side finished with a new round Cacharel metal signature plate, and another side in vegan suede texture signed with a golden Cacharel logo.

#### TWO IN ONE

These 2 in 1 crossbodies allow for optimal organization of your everyday essentials, with their 2 zipped compartments. Golden metal accents are giving the final luxurious touch.