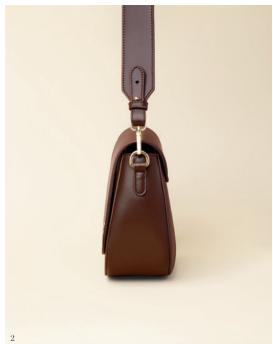

#### Handbags

The Albane handbags, with their saddle shape are the perfect everyday accessory. Their soft textures & golden signatures have a resolute luxury feel. The retractable strap is enhanced with golden eyelets, which will add a trendy touch to any outfit. Available in 4 vibrant tones: Navy, Yellow, Brown or Nude.

- 1. Albane Navy Lady bag CTW333N
- 2. Albane Brown Lady bag  $\,$  CTW333Y

- $3.\,\mathrm{Albane}\,\mathrm{Yellow}\,\mathrm{Lady}\,\mathrm{bag}\,$  CTW333S
- 4. Albane Nude Lady bag  $\,$  CTW333X  $\,$