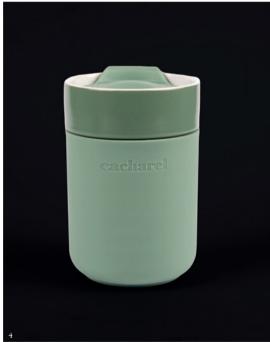

#### Mugs

The Alix Mugs are the perfect accessories to bring a soft & feminine touch to your active day. They play on contrasted touch and feel between the silicone & ceramic parts. Available in an array of neutral & pastel hues: Black, off-white, light green and light blue.

- 1. Alix Black Isothermal flask CAI334A
- 2. Alix Grey Isothermal flask CAI334K

- 3 Alix Light Blue Isothermal flask  $\,$  CAI334M  $\,$
- 4. Alix Light Green Isothermal flask CAI334T

collection