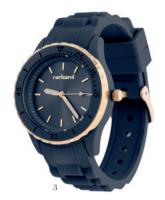

#### Watches

The Albane watches are playful & vibrant accessories, with their golden accents giving them a luxurious and feminine final touch. Available in 6 vibrant tones: Navy, Yellow, Brown, Nude, Black & Light blue, they are easy to mix & match with other accessories of our collection.

- 3. Albane Navy Watch CMN333N
- 4. Set Albane lady wallet & Albane watch  $\,$  CPNL333N