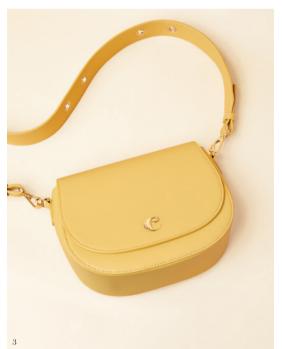

#### Handbags

The Albane handbags, with their saddle shape are the perfect everyday accessory. Their soft textures & golden signatures have a resolute luxury feel. The retractable strap is enhanced with golden eyelets, which will add a trendy touch to any outfit. Available in 4 vibrant tones: Navy, Yellow, Brown or Nude.

- 1. Albane Navy Lady bag CTW333N
- 2. Albane Brown Lady bag  $\,$  CTW333Y

- $3.\,\mathrm{Albane}\,\mathrm{Yellow}\,\mathrm{Lady}\,\mathrm{bag}\,$  CTW333S
- 4. Albane Nude Lady bag  $\,$  CTW333X  $\,$