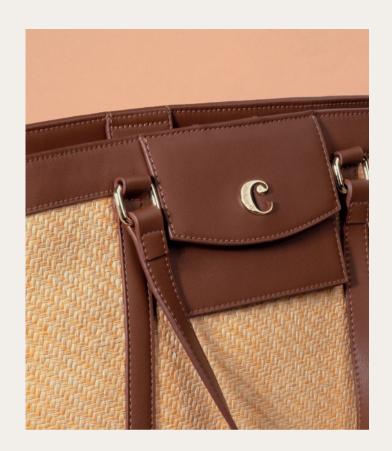

#### Cross-body Bags

The Alix Cross-body bags are offering 2 looks in one item, as they are each composed of 2 parts: one smooth texture side finished with a new round Cacharel metal signature plate, and another side in vegan suede texture signed with a golden Cacharel logo.

#### BLACK & BEIGE

This Black & Beige version offers two looks into one item, with one side made of smooth black texture & signed with the round Cacharel signature plate, and the other side made of beige suede, signed with gold Cacharel letters.

1. Alix Black Lady bag - CTW334A