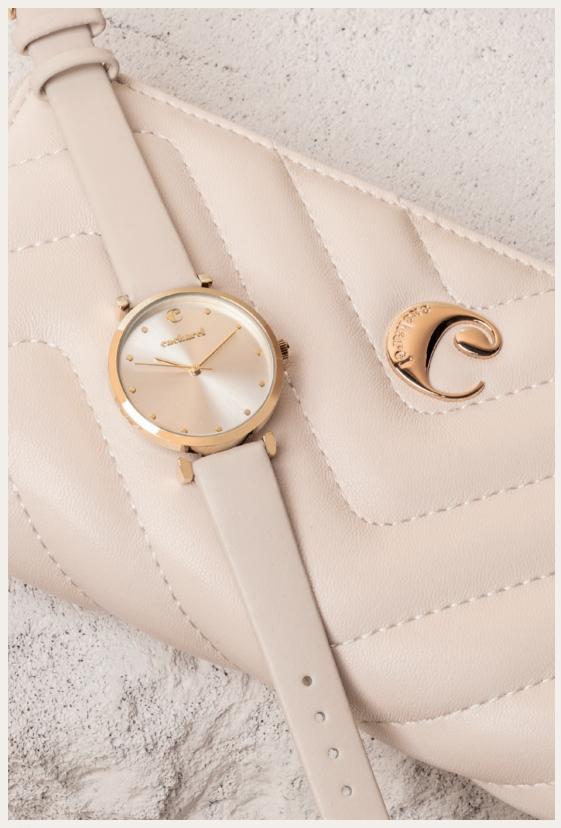

#### Watches

The Albane watches are playful & vibrant accessories, with their golden accents giving them a luxurious and feminine final touch. Available in 6 vibrant tones: Navy, Yellow, Brown, Nude, Black & Light blue, they are easy to mix & match with other accessories of our collection.