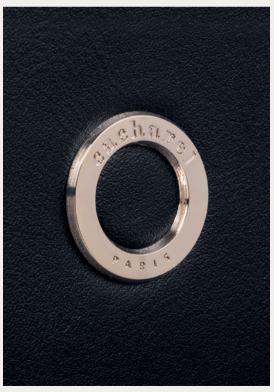

#### Handbags

The Alix handbags are classical accessories with a retro feel. They are finished with a new round Cacharel signature plate: elegant, understated and timeless, they play with contrasted smooth & suede materials and are accented with luxurious golden tones. Available in 3 color versions.

#### Key ring

The Alix Keyring is composed of a lock & a key charm, as well as a delicately engraved main round charm, signed "Cacharel Paris". Its doghound allows it to be used also as a bag accessory, and as such, it has been designed to match any bag of the collection.