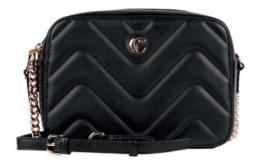

#### Cross-body Bags

The Alix Cross-body bags are offering 2 looks in one item, as they are each composed of 2 parts: one smooth texture side finished with a new round Cacharel metal signature plate, and another side in vegan suede texture signed with a golden Cacharel logo.

#### BLACK & BEIGE

This Black & Beige version offers two looks into one item, with one side made of smooth black texture & signed with the round Cacharel signature plate, and the other side made of beige suede, signed with gold Cacharel letters.