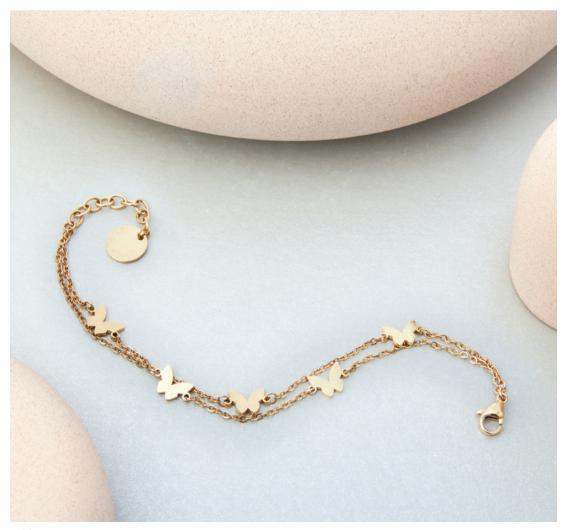

#### Jewellery

The Albane bracelet is a double row of refined chains, enhanced with the Cacharel signature butterfly. The result is an accessory with a feminine and trendy touch & feel, that is perfect to mix and match across the collection to create sets.

Albane Gold Bracelet - CJB376E

Alix Gold Key ring - CAK396E