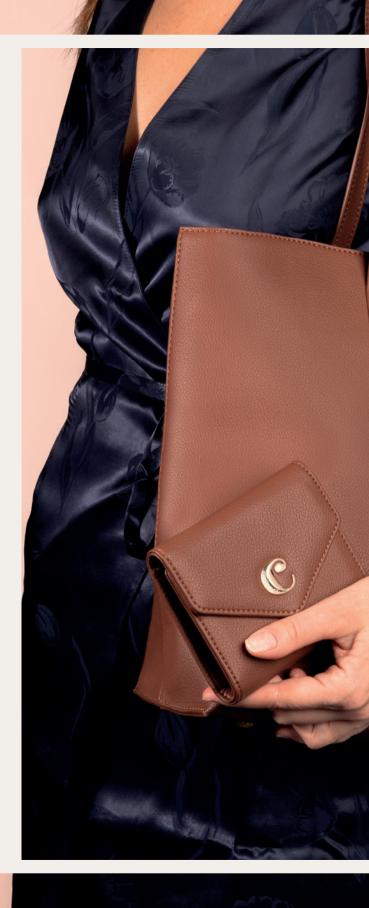

#### Cross-body Bags

The Alix Cross-body bags are offering 2 looks in one item, as they are each composed of 2 parts: one smooth texture side finished with a new round Cacharel metal signature plate, and another side in vegan suede texture signed with a golden Cacharel logo.

#### BLACK & BEIGE

This Black & Beige version offers two looks into one item, with one side made of smooth black texture & signed with the round Cacharel signature plate, and the other side made of beige suede, signed with gold Cacharel letters.

1. Alix Black Lady bag - CTW334A