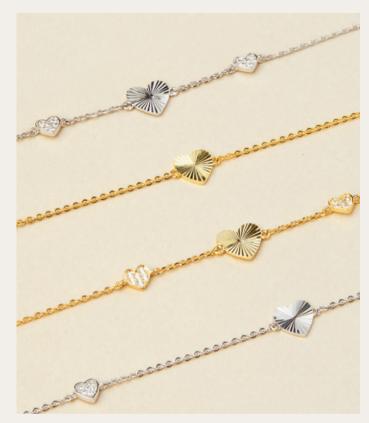

#### Jewellery

The Alix Jewellery collection is soft and feminine, with its 3 delicate heart pendants: the center, larger one is delicately engraved and the 2 smaller ones set in soft white zircon. These pieces are available in gold or silver, and as bracelets or necklaces.

- 1. Set Alix bracelet & Alix necklace  $\,$  CPBC343E
- 2. Alix Gold Necklace CJC343E
- 3. Alix Gold Bracelet  $\,$  CJB343E  $\,$

- 4. Alix Silver Necklace CJC343C
- $5.\,\mathrm{Alix}$  Silver Bracelet  $\,$   $\mathrm{CJB}343\mathrm{C}$