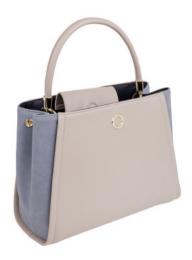

#### Handbags

The Alix handbags are classical accessories with a retro feel. They are finished with a new round Cacharel signature plate: elegant, understated and timeless, they play with contrasted smooth & suede materials and are accented with luxurious golden tones. Available in 3 color versions.

#### **NUDE & GREY**

This Nude & grey version is soft & fresh, mixing soft & easy tones : nude smooth PU & grey suede sides.