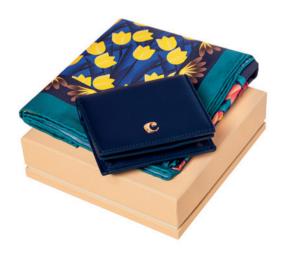

#### MIX & MATCH

Our Cacharel collections are developed in the idea of mixing items across categories to create unexpected gift sets.

3. Set Alix key ring & Alix scarf - CPKM334N

#### Wallets

The Albane wallets are the perfect compact accessories to organize all your essentials. Their soft textures & golden signatures give them a luxurious feel. Available in 4 vibrant tones: Navy, Yellow, Brown or Nude.

- 1. Albane Navy Lady wallet CEL333N
- 2. Albane Nude Lady wallet CEL333X
- 3. Albane Yellow Lady wallet  $\,$  CEL333S

- 4. Albane Brown Lady wallet CEL333Y
- 5. Set Albane lady wallet & Faustine long scraf  $\,$  CPGL333N