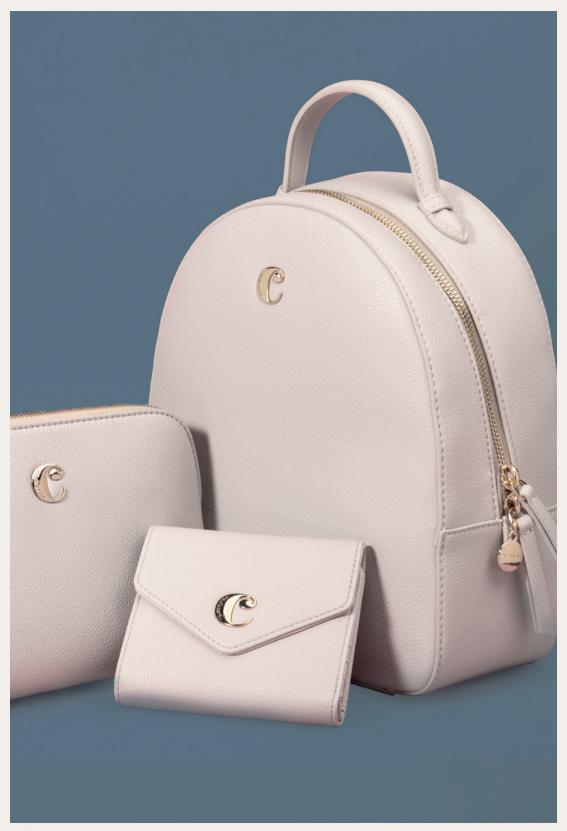

#### Backpack

Backpacks are definitely the new it-bags. Our new «Alma» line is the perfect luxurious & trendy accessory to carry around your everyday essentials. The signature plate is a slightly oversized and domed version of the iconic «C» logo, signed with a Cacharel engraving.

- 1. Alma Black Backpack CTP219A
- 2. Alma Camel Backpack CTP219Z
- 3. Alma Light Grey Backpack  $\,$  CTP219K

#### Wallets

The «Alma» wallet is made of carefully chosen pebbled grain vegan leather. The wallet was designed to be both compact and roomy, with multiple compartments to best organize all your essentials.

- 1. Alma Black Lady wallet CEL219A
- 2. Alma Indigo Lady wallet CEL219L
- 3. Alma Light Grey Lady wallet CEL219K

- 4. Alma Camel Lady wallet CEL219Z
- 5. Alma Coral Lady wallet CEL219P
- 6. Parure / Set Set Alma lady wallet & Odeon watch