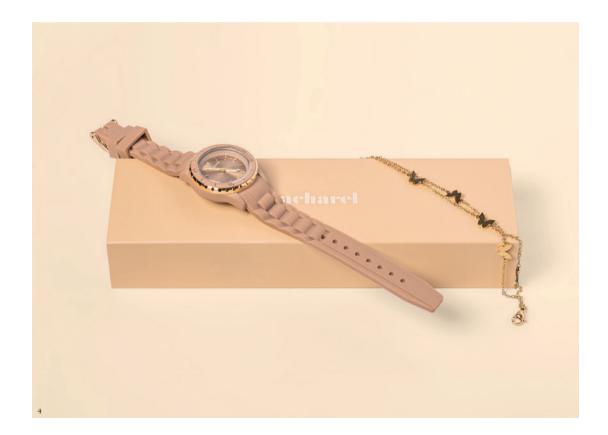

#### Watches

The Albane watches are playful & vibrant accessories, with their golden accents giving them a luxurious and feminine final touch. Available in 6 vibrant tones: Navy, Yellow, Brown, Nude, Black & Light blue, they are easy to mix & match with other accessories of our collection.

- 1. Albane Black Watch CMN333A
- 2. Albane Nude Watch  $\,$  CMN333X  $\,$

- 3. Albane Light Blue Watch CMN333M
- 4. Set Albane bracelet & Albane watch  $\,$  CPBN333X

- 1. Albane Yellow Watch CMN333S
- 2. Albane Brown Watch  $\,$  CMN333Y

- 3. Albane Navy Watch CMN333N
- 4. Set Albane lady wallet & Albane watch  $\,$  CPNL333N