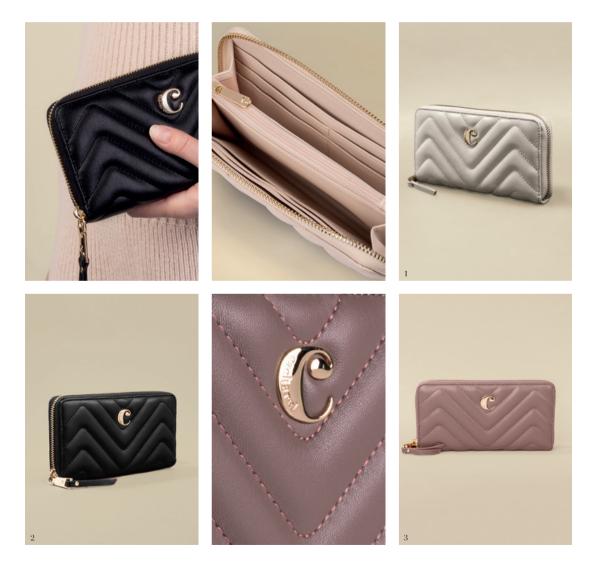

#### Wallets

The Albane wallets are the perfect compact accessories to organize all your essentials. Their soft textures & golden signatures give them a luxurious feel. Available in 4 vibrant tones: Navy, Yellow, Brown or Nude.

- 1. Albane Navy Lady wallet CEL333N
- 2. Albane Nude Lady wallet CEL333X
- 3. Albane Yellow Lady wallet  $\,$  CEL333S

- 4. Albane Brown Lady wallet CEL333Y
- 5. Set Albane lady wallet & Faustine long scraf  $\,$  CPGL333N