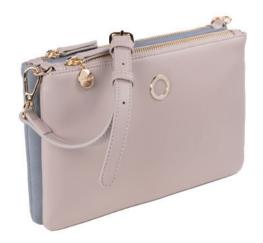

#### NUDE & GREY

This Nude & Grey version offers two looks into one item, with one side made of smooth Nude texture & signed with the round Cacharel signature plate, and the other side made of Grey suede, signed with gold Cacharel letters.

2. Alix Nude Lady bag - CTW334X