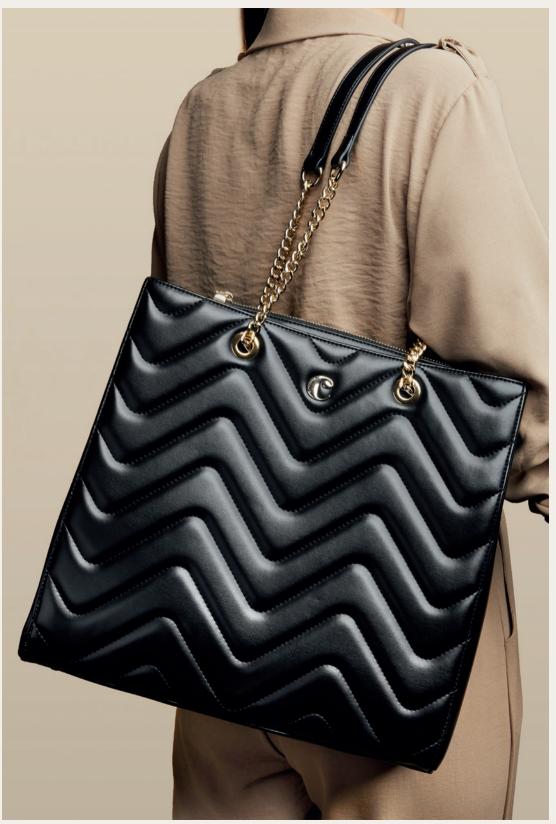

#### Handbags

The Alix handbags are classical accessories with a retro feel. They are finished with a new round Cacharel signature plate: elegant, understated and timeless, they play with contrasted smooth & suede materials and are accented with luxurious golden tones. Available in 3 color versions.

 $1.\, Alix\, Black\, Lady\, bag\,\, - CTX334A$ 