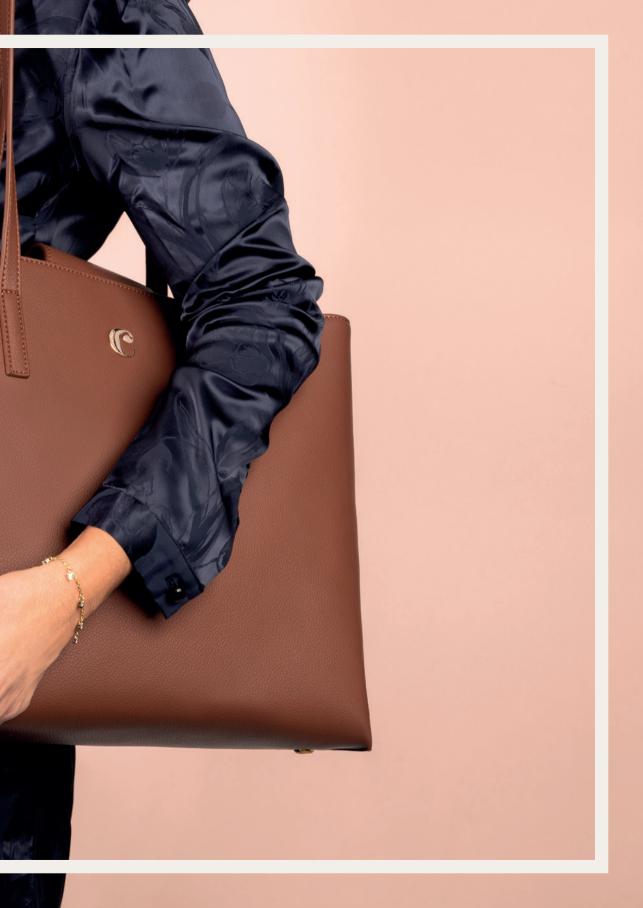

#### Tote bag

Our «Alma» tote bag is light & roomy. It is the perfect trendy accessory to carry around everything you need. It is large enough to carry your laptops & files or even to serve as an overnight bag. They are made of carefully chosen pebbled grain vegan leather.

- 1. Alma Indigo Lady bag CTX219L
- 2. Alma Coral Lady bag CTX219P
- 3. Alma Camel Lady bag  $\,$  CTX219Z

- $4.\ Alma\ Black\ Lady\ bag\$  CTX219A
- 5. Alma Light Grey Lady bag CTX219K