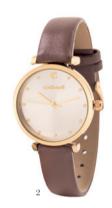

#### Watches

The Albane watches are playful & vibrant accessories, with their golden accents giving them a luxurious and feminine final touch. Available in 6 vibrant tones: Navy, Yellow, Brown, Nude, Black & Light blue, they are easy to mix & match with other accessories of our collection.

- 1. Albane Black Watch CMN333A
- 2. Albane Nude Watch  $\,$  CMN333X  $\,$

- 3. Albane Light Blue Watch CMN333M
- 4. Set Albane bracelet & Albane watch  $\,$  CPBN333X

- 1. Albane Yellow Watch CMN333S
- 2. Albane Brown Watch  $\,$  CMN333Y