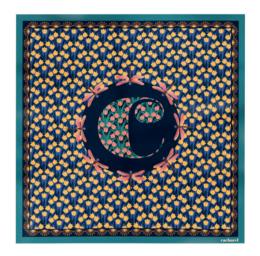

#### Scarves

The Alix scarves, with their vibrant color palettes & luxurious twill textures are inspired by an imaginary botanical garden, and designed to bring a pop of color to any outfit. Available in 2 color versions

#### POP OF COLOR

This Alix navy square scarf is mixing a deep navy frame with shades of pink, purple & orange, for a feminine & vibrant result. Perfect to bring an instant touch of color to any outfit.

1. Alix Navy Scarf - CFM334N

2. Alix Light Blue Scarf - CFM334M