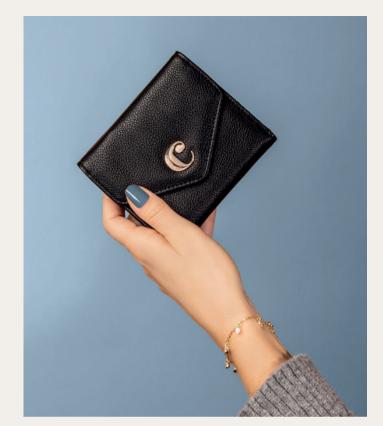

#### Wallets

The Albane wallets are the perfect compact accessories to organize all your essentials. Their soft textures & golden signatures give them a luxurious feel. Available in 4 vibrant tones: Navy, Yellow, Brown or Nude.