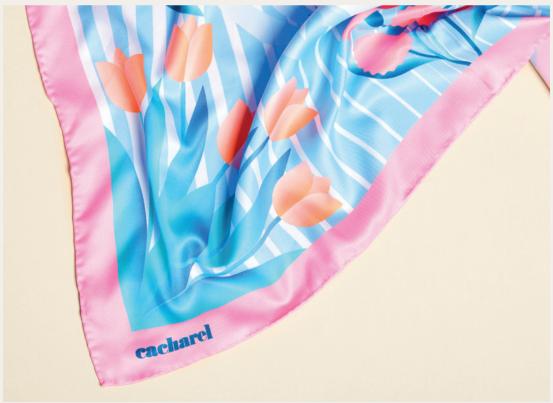

#### Scarves

The Alix scarves, with their vibrant color palettes & luxurious twill textures are inspired by an imaginary botanical garden, and designed to bring a pop of color to any outfit. Available in 2 color versions

#### POP OF COLOR

This Alix navy square scarf is mixing a deep navy frame with shades of pink, purple & orange, for a feminine & vibrant result. Perfect to bring an instant touch of color to any outfit.

1. Alix Navy Scarf - CFM334N

2. Alix Light Blue Scarf - CFM334M