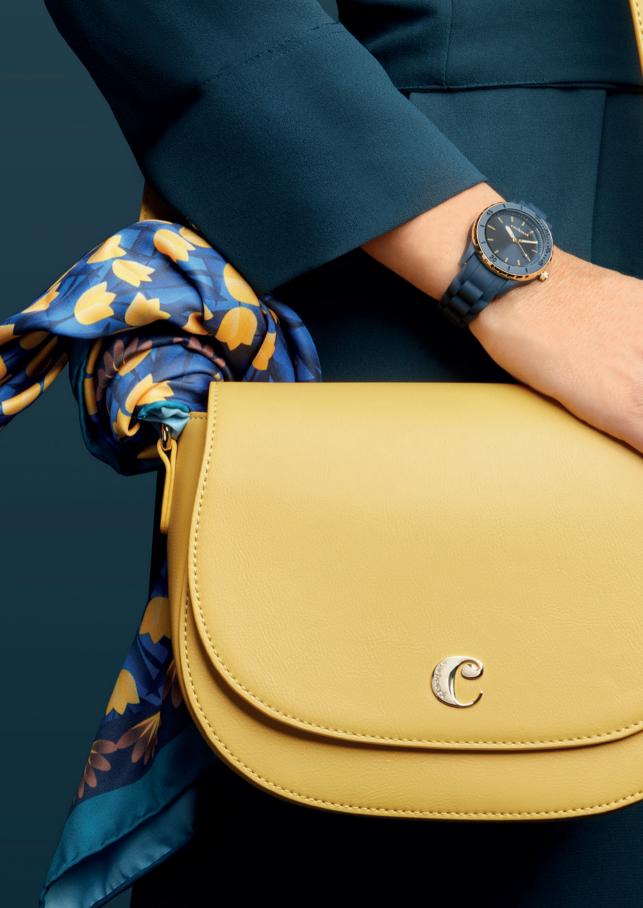

#### Handbags

The Albane handbags, with their saddle shape are the perfect everyday accessory. Their soft textures & golden signatures have a resolute luxury feel. The retractable strap is enhanced with golden eyelets, which will add a trendy touch to any outfit. Available in 4 vibrant tones: Navy, Yellow, Brown or Nude.

#### Watches

The Albane watches are playful & vibrant accessories, with their golden accents giving them a luxurious and feminine final touch. Available in 6 vibrant tones: Navy, Yellow, Brown, Nude, Black & Light blue, they are easy to mix & match with other accessories of our collection.