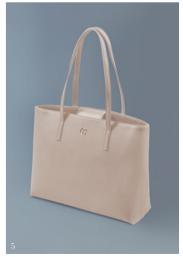

#### **NUDE & GREY**

This Nude & grey version is soft & fresh, mixing soft & easy tones : nude smooth PU & grey suede sides.