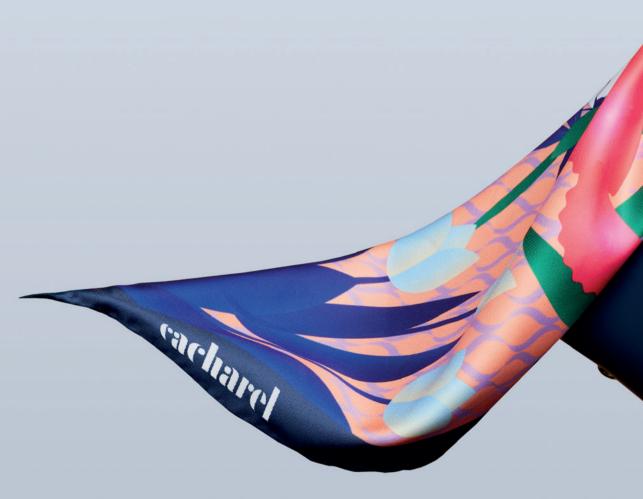

#### Scarves

The Alix scarves, with their vibrant color palettes & luxurious twill textures are inspired by an imaginary botanical garden, and designed to bring a pop of color to any outfit. Available in 2 color versions

#### POP OF COLOR

This Alix navy square scarf is mixing a deep navy frame with shades of pink, purple & orange, for a feminine & vibrant result. Perfect to bring an instant touch of color to any outfit.