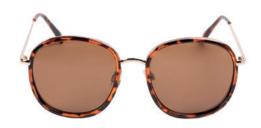

1. Alesia Brown Sunglasses - CGS218Y

2. Alesia Black Sunglasses - CGS218A

The «Odeon» sunglasses are the perfect summer accessory, with their mix of tortoise acrylic & gold accents. They are the trendiest sunglass pair in our offer. The Cacharel signature is engraved on the temples. They come in a beautiful cacharel box.

1. Odeon Tortoise Sunglasses - CGS220Y

2. Alma Gold Sunglasses - CGS219E