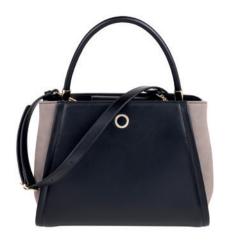

#### Handbags

The Alix handbags are classical accessories with a retro feel. They are finished with a new round Cacharel signature plate: elegant, understated and timeless, they play with contrasted smooth & suede materials and are accented with luxurious golden tones. Available in 3 color versions.

#### **BLACK & BEIGE**

This black & beige version is the ultimate classical item, mixing neutral tones with its black smooth PU & beige suede sides.

2. Alix Navy Lady bag - CTX334N