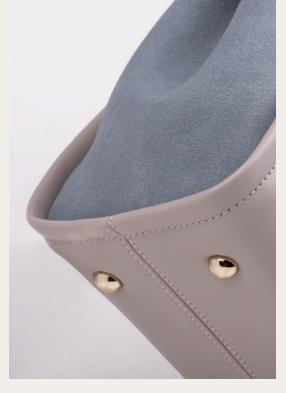

#### Handbags

The Alix handbags are classical accessories with a retro feel. They are finished with a new round Cacharel signature plate: elegant, understated and timeless, they play with contrasted smooth & suede materials and are accented with luxurious golden tones. Available in 3 color versions.

#### **BLACK & BEIGE**

This black & beige version is the ultimate classical item, mixing neutral tones with its black smooth PU & beige suede sides.

2. Alix Navy Lady bag - CTX334N

#### **NUDE & GREY**

This Nude & grey version is soft & fresh, mixing soft & easy tones : nude smooth PU & grey suede sides.