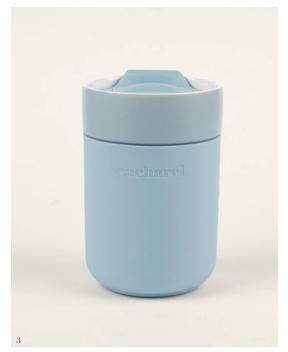

#### Mugs

The Alix Mugs are the perfect accessories to bring a soft & feminine touch to your active day. They play on contrasted touch and feel between the silicone & ceramic parts. Available in an array of neutral & pastel hues: Black, off-white, light green and light blue.

- 1. Alix Black Isothermal flask CAI334A
- 2. Alix Grey Isothermal flask CAI334K

- 3 Alix Light Blue Isothermal flask  $\,$  CAI334M  $\,$
- 4. Alix Light Green Isothermal flask CAI334T

collection