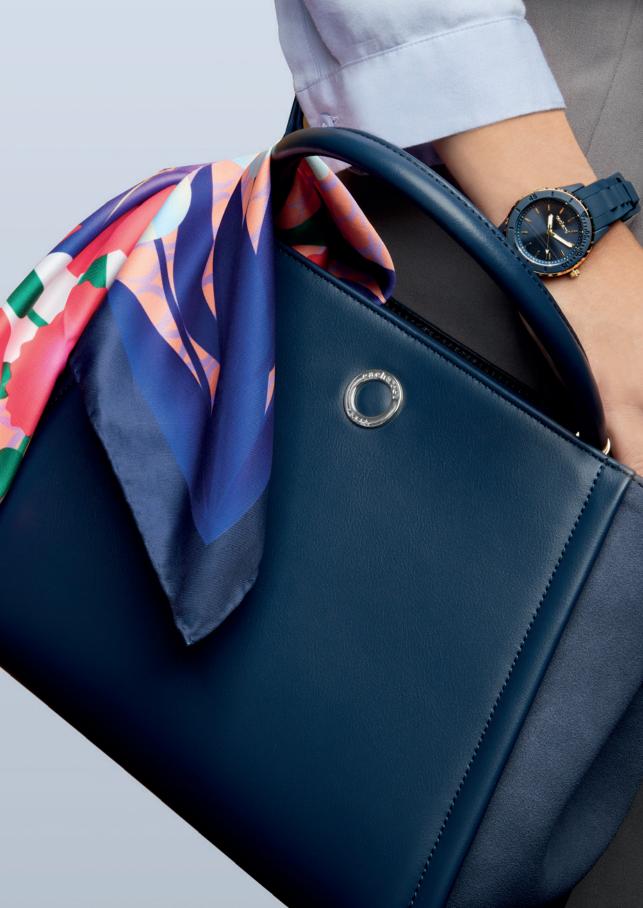

#### Handbags

The Albane handbags, with their saddle shape are the perfect everyday accessory. Their soft textures & golden signatures have a resolute luxury feel. The retractable strap is enhanced with golden eyelets, which will add a trendy touch to any outfit. Available in 4 vibrant tones: Navy, Yellow, Brown or Nude.

- 1. Albane Navy Lady bag CTW333N
- 2. Albane Brown Lady bag  $\,$  CTW333Y

- $3.\,\mathrm{Albane}\,\mathrm{Yellow}\,\mathrm{Lady}\,\mathrm{bag}\,$  CTW333S
- 4. Albane Nude Lady bag  $\,$  CTW333X  $\,$

#### Watches

The Albane watches are playful & vibrant accessories, with their golden accents giving them a luxurious and feminine final touch. Available in 6 vibrant tones: Navy, Yellow, Brown, Nude, Black & Light blue, they are easy to mix & match with other accessories of our collection.