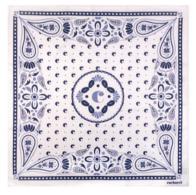

#### Scarves

The Alix scarves, with their vibrant color palettes & luxurious twill textures are inspired by an imaginary botanical garden, and designed to bring a pop of color to any outfit. Available in 2 color versions

#### POP OF COLOR

This Alix navy square scarf is mixing a deep navy frame with shades of pink, purple & orange, for a feminine & vibrant result. Perfect to bring an instant touch of color to any outfit.

1. Alix Navy Scarf - CFM334N

2. Alix Light Blue Scarf - CFM334M