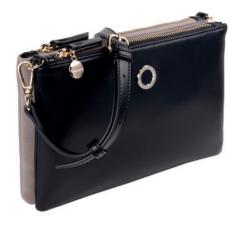

#### Cross-body Bags

The Alix Cross-body bags are offering 2 looks in one item, as they are each composed of 2 parts: one smooth texture side finished with a new round Cacharel metal signature plate, and another side in vegan suede texture signed with a golden Cacharel logo.

#### BLACK & BEIGE

This Black & Beige version offers two looks into one item, with one side made of smooth black texture & signed with the round Cacharel signature plate, and the other side made of beige suede, signed with gold Cacharel letters.

1. Alix Black Lady bag - CTW334A

#### TWO IN ONE

These 2 in 1 crossbodies allow for optimal organization of your everyday essentials, with their 2 zipped compartments. Golden metal accents are giving the final luxurious touch.