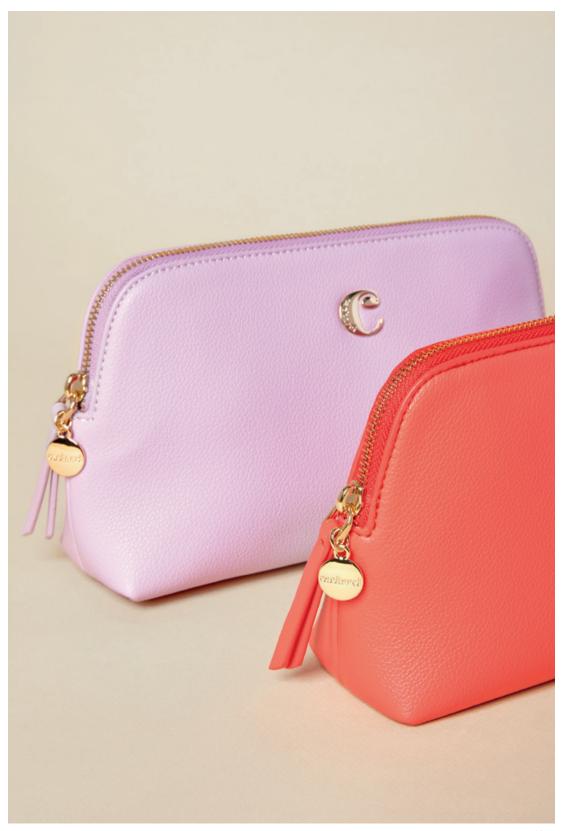

#### Cosmetic bag

The «Alma» cosmetic bags are the perfect luxurious & trendy accessory to carry around your everyday essentials. They are made of carefully chosen pebbled grain vegan leather.

- 1. Alma Black Dressing-case CTC219A
- 2. Alma Light Grey Dressing-case  $\,$  CTC219K
- 3. Alma Camel Dressing-case CTC219Z

- 4. Alma Lilac Dressing-case CTC219V
- $5.\ Alma\ Coral\ Dressing-case\ \ -\ CTC219P$