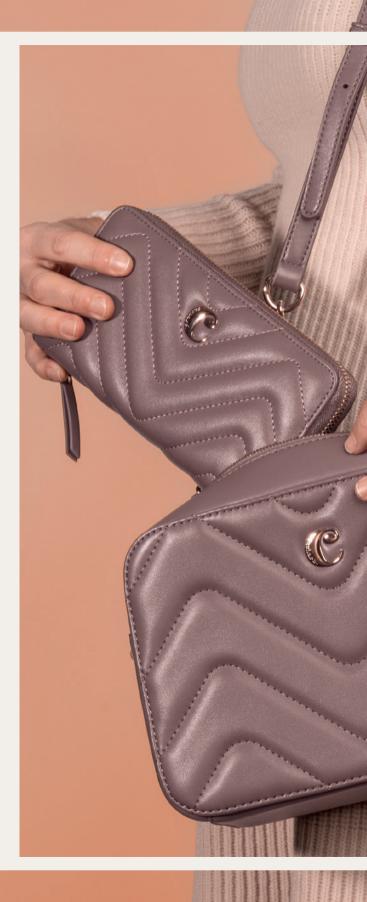

#### Cross-body Bags

The Alix Cross-body bags are offering 2 looks in one item, as they are each composed of 2 parts: one smooth texture side finished with a new round Cacharel metal signature plate, and another side in vegan suede texture signed with a golden Cacharel logo.

#### TWO IN ONE

These 2 in 1 crossbodies allow for optimal organization of your everyday essentials, with their 2 zipped compartments. Golden metal accents are giving the final luxurious touch.