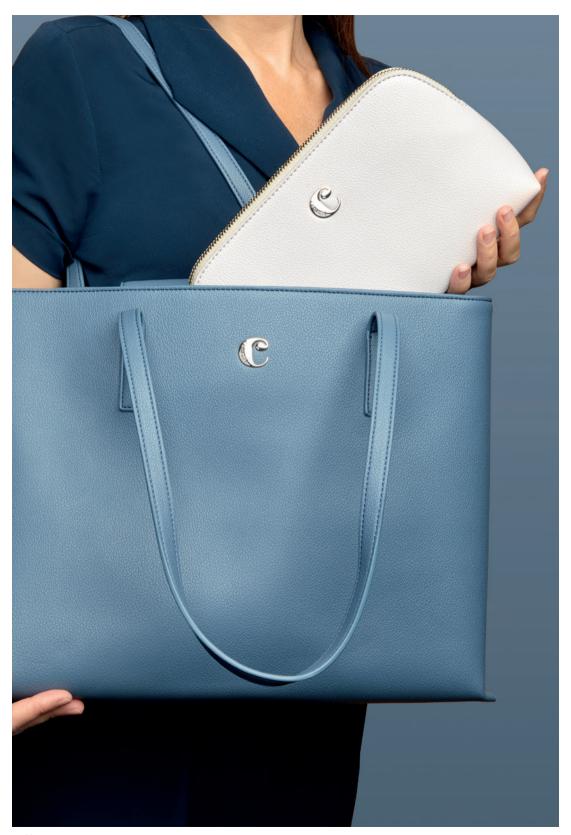

#### Tote bag

Our «Alma» tote bag is light & roomy. It is the perfect trendy accessory to carry around everything you need. It is large enough to carry your laptops & files or even to serve as an overnight bag. They are made of carefully chosen pebbled grain vegan leather.

- 1. Alma Indigo Lady bag CTX219L
- 2. Alma Coral Lady bag CTX219P
- 3. Alma Camel Lady bag  $\,$  CTX219Z

- $4.\ Alma\ Black\ Lady\ bag\$  CTX219A
- 5. Alma Light Grey Lady bag CTX219K