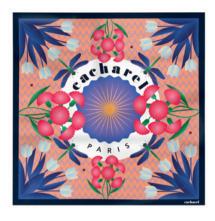

#### Scarves

The Faustine scarves are made of pure wool, for a soft and light touch. A classical item offered in 3 key colors: Black, Camel & Coral, easy to mix & match with any outfit, or to create feminine and unexpected gift sets.

- 1. Set Alix key ring & Faustine long scraf CPGK335A
- 2. Faustine Black Long scraf CFG335A
- 3. Faustine Camel Long scraf CFG335Z
- 4. Faustine Coral Long scraf CFG335Q