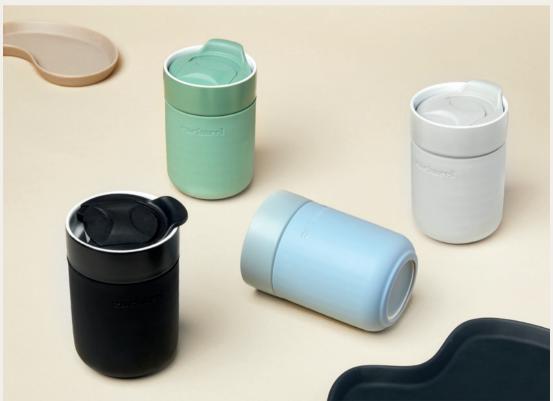

#### Mugs

The Alix Mugs are the perfect accessories to bring a soft & feminine touch to your active day. They play on contrasted touch and feel between the silicone & ceramic parts. Available in an array of neutral & pastel hues: Black, off-white, light green and light blue.

- 1. Alix Black Isothermal flask CAI334A
- 2. Alix Grey Isothermal flask CAI334K

- 3 Alix Light Blue Isothermal flask  $\,$  CAI334M  $\,$
- 4. Alix Light Green Isothermal flask CAI334T

collection