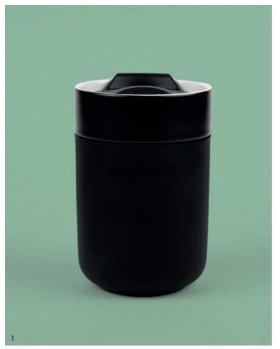

#### Mugs

The Alix Mugs are the perfect accessories to bring a soft & feminine touch to your active day. They play on contrasted touch and feel between the silicone & ceramic parts. Available in an array of neutral & pastel hues: Black, off-white, light green and light blue.

- 1. Alix Black Isothermal flask CAI334A
- 2. Alix Grey Isothermal flask CAI334K

- 3 Alix Light Blue Isothermal flask  $\,$  CAI334M  $\,$
- 4. Alix Light Green Isothermal flask CAI334T

collection