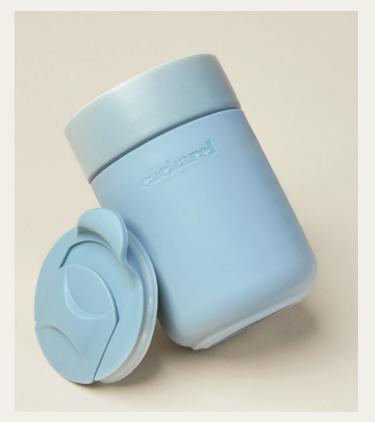

#### Mugs

The Alix Mugs are the perfect accessories to bring a soft & feminine touch to your active day. They play on contrasted touch and feel between the silicone & ceramic parts. Available in an array of neutral & pastel hues: Black, off-white, light green and light blue.

- 1. Alix Black Isothermal flask CAI334A
- 2. Alix Grey Isothermal flask CAI334K

- 3 Alix Light Blue Isothermal flask  $\,$  CAI334M  $\,$
- 4. Alix Light Green Isothermal flask CAI334T

collection