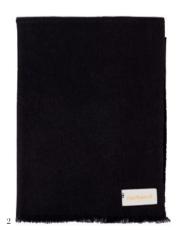

#### Scarves

The Faustine scarves are made of pure wool, for a soft and light touch. A classical item offered in 3 key colors: Black, Camel & Coral, easy to mix & match with any outfit, or to create feminine and unexpected gift sets.

- 1. Set Alix key ring & Faustine long scraf CPGK335A
- 2. Faustine Black Long scraf CFG335A
- 3. Faustine Camel Long scraf CFG335Z
- 4. Faustine Coral Long scraf CFG335Q