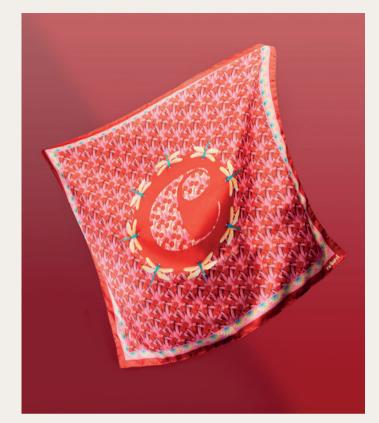

#### Scarves

The Albane scarves, with their vibrant color palettes & luxurious twill textures are inspired by an imaginary botanical garden, and designed to bring a pop of color to any outfit. Available in 2 color versions

#### WARM TONES

The red Albane scarf is dominated by a red color tone, and has yellow and pink detailing, for a scarf that could bring a fresh and vibrant touch to any outfit

3. Set Albane lady wallet & Albane scarf - CPLL333N

#### POP OF COLOR

This version is mixing a deep green frame with pops of yellow & blue tones. Its navy accents are adding an elegant touch. Perfect to bring a vibrant finish to any outfit.

2. Albane Red Scarf - CFL333P