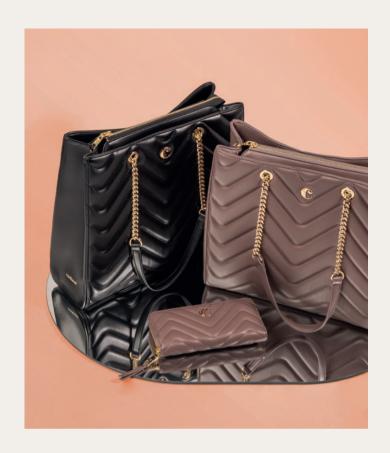

#### Handbags

The Alix handbags are classical accessories with a retro feel. They are finished with a new round Cacharel signature plate: elegant, understated and timeless, they play with contrasted smooth & suede materials and are accented with luxurious golden tones. Available in 3 color versions.

#### Cross-body Bags

The Alix Cross-body bags are offering 2 looks in one item, as they are each composed of 2 parts: one smooth texture side finished with a new round Cacharel metal signature plate, and another side in vegan suede texture signed with a golden Cacharel logo.