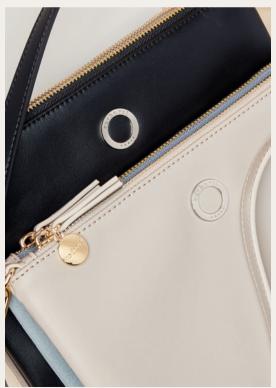

#### Cross-body Bags

The Alix Cross-body bags are offering 2 looks in one item, as they are each composed of 2 parts: one smooth texture side finished with a new round Cacharel metal signature plate, and another side in vegan suede texture signed with a golden Cacharel logo.

#### BLACK & BEIGE

This Black & Beige version offers two looks into one item, with one side made of smooth black texture & signed with the round Cacharel signature plate, and the other side made of beige suede, signed with gold Cacharel letters.

#### NUDE & GREY

This Nude & Grey version offers two looks into one item, with one side made of smooth Nude texture & signed with the round Cacharel signature plate, and the other side made of Grey suede, signed with gold Cacharel letters.