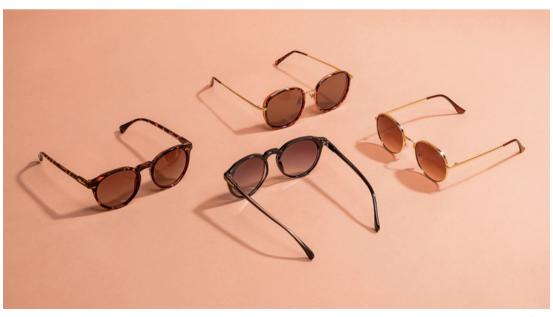

#### Sunglasses

The «Alesia» sunglasses are our most classical and timeless offer on this lady sunglass segment. Available in black or tortoise, with its gold «Cacharel» signature on the temples, this pair is designed to fit everyone, and will be matchable with any outfits. They come in a beautiful cacharel box.

1. Alesia Brown Sunglasses - CGS218Y

2. Alesia Black Sunglasses - CGS218A

The «Odeon» sunglasses are the perfect summer accessory, with their mix of tortoise acrylic & gold accents. They are the trendiest sunglass pair in our offer. The Cacharel signature is engraved on the temples. They come in a beautiful cacharel box.

1. Odeon Tortoise Sunglasses - CGS220Y

2. Alma Gold Sunglasses - CGS219E

#### ALMA

The «Alma» sunglasses are the perfect summer accessory, with their mix of gold metal & brown acrylic finishes. The Cacharel signature is engraved on the temples. They come in a beautiful cacharel box.