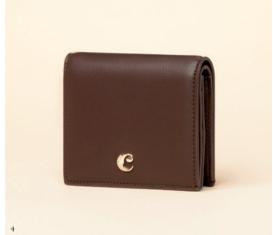

#### Wallets

The Albane wallets are the perfect compact accessories to organize all your essentials. Their soft textures & golden signatures give them a luxurious feel. Available in 4 vibrant tones: Navy, Yellow, Brown or Nude.

- 1. Albane Navy Lady wallet CEL333N
- 2. Albane Nude Lady wallet CEL333X
- 3. Albane Yellow Lady wallet  $\,$  CEL333S

- 4. Albane Brown Lady wallet CEL333Y
- 5. Set Albane lady wallet & Faustine long scraf  $\,$  CPGL333N