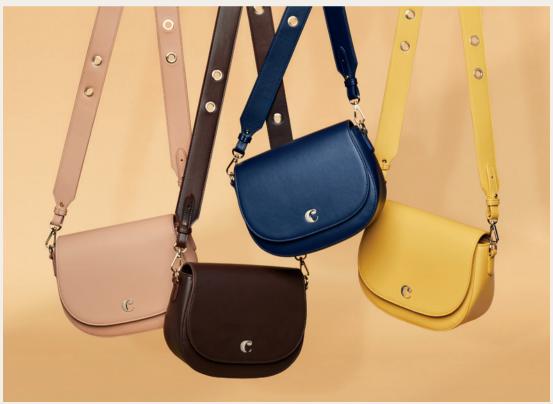

#### Handbags

The Albane handbags, with their saddle shape are the perfect everyday accessory. Their soft textures & golden signatures have a resolute luxury feel. The retractable strap is enhanced with golden eyelets, which will add a trendy touch to any outfit. Available in 4 vibrant tones: Navy, Yellow, Brown or Nude.

- 1. Albane Navy Lady bag CTW333N
- 2. Albane Brown Lady bag  $\,$  CTW333Y

- $3.\,\mathrm{Albane}\,\mathrm{Yellow}\,\mathrm{Lady}\,\mathrm{bag}\,$  CTW333S
- 4. Albane Nude Lady bag  $\,$  CTW333X  $\,$