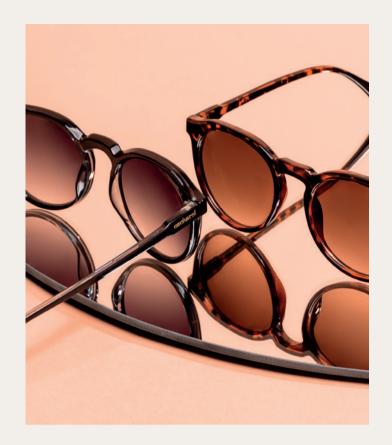

#### Sunglasses

The «Alesia» sunglasses are our most classical and timeless offer on this lady sunglass segment. Available in black or tortoise, with its gold «Cacharel» signature on the temples, this pair is designed to fit everyone, and will be matchable with any outfits. They come in a beautiful cacharel box.

1. Alesia Brown Sunglasses - CGS218Y

2. Alesia Black Sunglasses - CGS218A

The «Odeon» sunglasses are the perfect summer accessory, with their mix of tortoise acrylic & gold accents. They are the trendiest sunglass pair in our offer. The Cacharel signature is engraved on the temples. They come in a beautiful cacharel box.