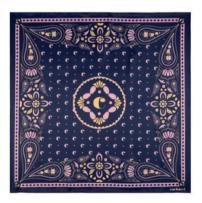

#### Scarves

The Alix scarves, with their vibrant color palettes & luxurious twill textures are inspired by an imaginary botanical garden, and designed to bring a pop of color to any outfit. Available in 2 color versions

#### POP OF COLOR

This Alix navy square scarf is mixing a deep navy frame with shades of pink, purple & orange, for a feminine & vibrant result. Perfect to bring an instant touch of color to any outfit.

1. Alix Navy Scarf - CFM334N

2. Alix Light Blue Scarf - CFM334M