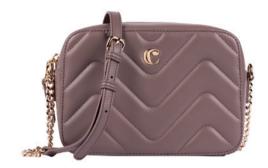

#### Cross-body Bags

The Alix Cross-body bags are offering 2 looks in one item, as they are each composed of 2 parts: one smooth texture side finished with a new round Cacharel metal signature plate, and another side in vegan suede texture signed with a golden Cacharel logo.

#### NUDE & GREY

This Nude & Grey version offers two looks into one item, with one side made of smooth Nude texture & signed with the round Cacharel signature plate, and the other side made of Grey suede, signed with gold Cacharel letters.