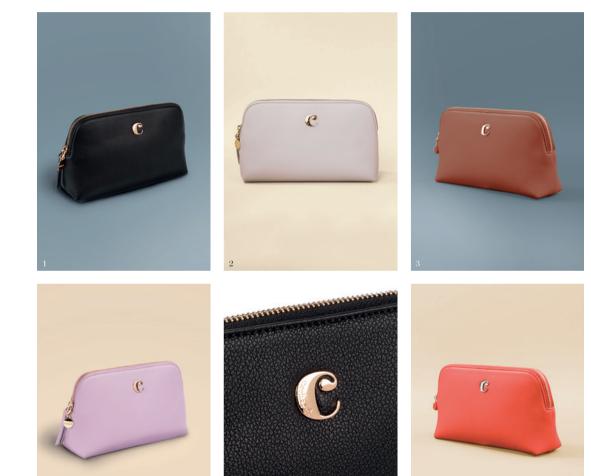

#### Cosmetic bag

The «Alma» cosmetic bags are the perfect luxurious & trendy accessory to carry around your everyday essentials. They are made of carefully chosen pebbled grain vegan leather.

- 1. Alma Black Dressing-case CTC219A
- 2. Alma Light Grey Dressing-case  $\,$  CTC219K
- 3. Alma Camel Dressing-case CTC219Z

- 4. Alma Lilac Dressing-case CTC219V
- $5.\ Alma\ Coral\ Dressing-case\ \ -\ CTC219P$