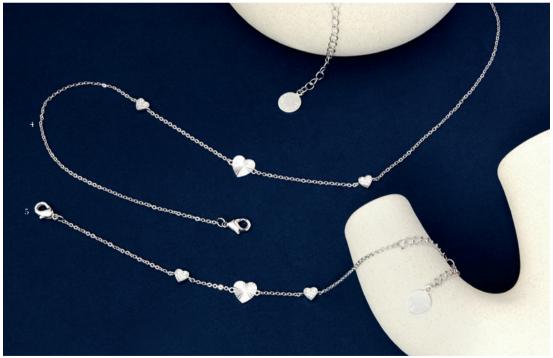

#### Jewellery

The Alix Jewellery collection is soft and feminine, with its 3 delicate heart pendants: the center, larger one is delicately engraved and the 2 smaller ones set in soft white zircon. These pieces are available in gold or silver, and as bracelets or necklaces.

- 1. Set Alix bracelet & Alix necklace  $\,$  CPBC343E
- 2. Alix Gold Necklace CJC343E
- 3. Alix Gold Bracelet  $\,$  CJB343E  $\,$

- 4. Alix Silver Necklace CJC343C
- $5.\,\mathrm{Alix}$  Silver Bracelet  $\,$   $\mathrm{CJB}343\mathrm{C}$