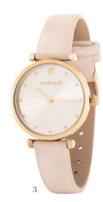

#### Watches

The Albane watches are playful & vibrant accessories, with their golden accents giving them a luxurious and feminine final touch. Available in 6 vibrant tones: Navy, Yellow, Brown, Nude, Black & Light blue, they are easy to mix & match with other accessories of our collection.

- 1. Albane Black Watch CMN333A
- 2. Albane Nude Watch  $\,$  CMN333X  $\,$

- 3. Albane Light Blue Watch CMN333M
- 4. Set Albane bracelet & Albane watch  $\,$  CPBN333X

- 1. Albane Yellow Watch CMN333S
- 2. Albane Brown Watch  $\,$  CMN333Y