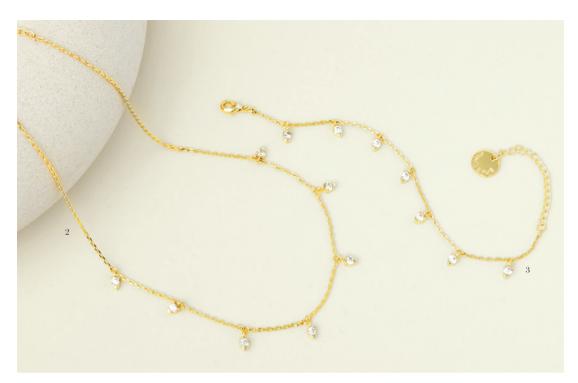

#### Jewellery

The Alix Jewellery collection is soft and feminine, with its 3 delicate heart pendants: the center, larger one is delicately engraved and the 2 smaller ones set in soft white zircon. These pieces are available in gold or silver, and as bracelets or necklaces.

- 1. Set Alix bracelet & Alix necklace  $\,$  CPBC343E
- 2. Alix Gold Necklace CJC343E
- 3. Alix Gold Bracelet  $\,$  CJB343E  $\,$

- 4. Alix Silver Necklace CJC343C
- $5.\,\mathrm{Alix}$  Silver Bracelet  $\,$   $\mathrm{CJB}343\mathrm{C}$