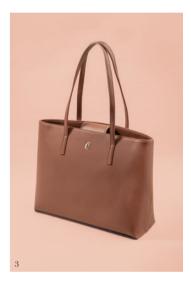

#### INDIGO

This Indigo version is colorful yet easy to match with any outfit. It is monochromatic, yet playing with the contrast of both materials.

3. Alix Nude Lady bag - CTX334X