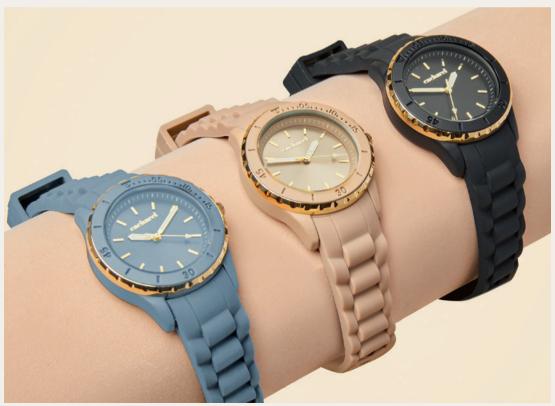

#### Watches

The Albane watches are playful & vibrant accessories, with their golden accents giving them a luxurious and feminine final touch. Available in 6 vibrant tones: Navy, Yellow, Brown, Nude, Black & Light blue, they are easy to mix & match with other accessories of our collection.

- 1. Albane Black Watch CMN333A
- 2. Albane Nude Watch  $\,$  CMN333X  $\,$

- 3. Albane Light Blue Watch CMN333M
- 4. Set Albane bracelet & Albane watch  $\,$  CPBN333X

- 1. Albane Yellow Watch CMN333S
- 2. Albane Brown Watch  $\,$  CMN333Y

- 3. Albane Navy Watch CMN333N
- 4. Set Albane lady wallet & Albane watch  $\,$  CPNL333N