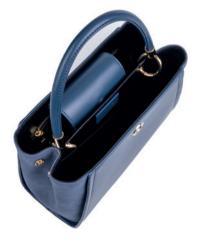

#### Handbags

The Alix handbags are classical accessories with a retro feel. They are finished with a new round Cacharel signature plate: elegant, understated and timeless, they play with contrasted smooth & suede materials and are accented with luxurious golden tones. Available in 3 color versions.

 $1.\, Alix\, Black\, Lady\, bag\,\, - CTX334A$ 

#### **BLACK & BEIGE**

This black & beige version is the ultimate classical item, mixing neutral tones with its black smooth PU & beige suede sides.

2. Alix Navy Lady bag - CTX334N