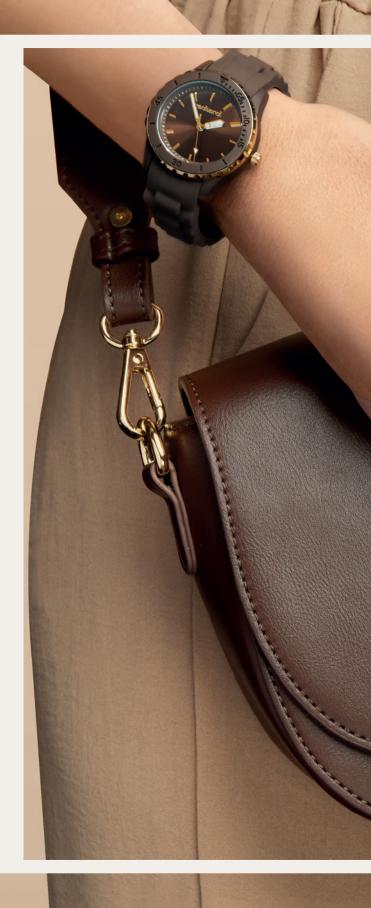

#### Watches

The Albane watches are playful & vibrant accessories, with their golden accents giving them a luxurious and feminine final touch. Available in 6 vibrant tones: Navy, Yellow, Brown, Nude, Black & Light blue, they are easy to mix & match with other accessories of our collection.

- 1. Albane Black Watch CMN333A
- 2. Albane Nude Watch  $\,$  CMN333X  $\,$

- 3. Albane Light Blue Watch CMN333M
- 4. Set Albane bracelet & Albane watch  $\,$  CPBN333X

- 1. Albane Yellow Watch CMN333S
- 2. Albane Brown Watch  $\,$  CMN333Y

- 3. Albane Navy Watch CMN333N
- 4. Set Albane lady wallet & Albane watch  $\,$  CPNL333N