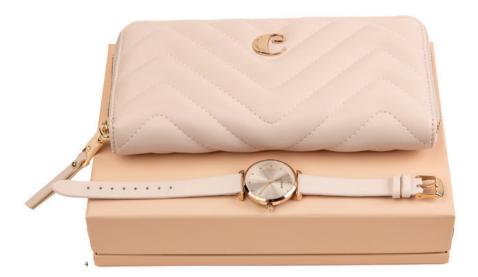

#### Wallets

The Albane wallets are the perfect compact accessories to organize all your essentials. Their soft textures & golden signatures give them a luxurious feel. Available in 4 vibrant tones: Navy, Yellow, Brown or Nude.

- 1. Albane Navy Lady wallet CEL333N
- 2. Albane Nude Lady wallet CEL333X
- 3. Albane Yellow Lady wallet  $\,$  CEL333S

- 4. Albane Brown Lady wallet CEL333Y
- 5. Set Albane lady wallet & Faustine long scraf  $\,$  CPGL333N

#### Watches

The Albane watches are playful & vibrant accessories, with their golden accents giving them a luxurious and feminine final touch. Available in 6 vibrant tones: Navy, Yellow, Brown, Nude, Black & Light blue, they are easy to mix & match with other accessories of our collection.

- 1. Albane Black Watch CMN333A
- 2. Albane Nude Watch  $\,$  CMN333X  $\,$

- 3. Albane Light Blue Watch CMN333M
- 4. Set Albane bracelet & Albane watch  $\,$  CPBN333X

- 1. Albane Yellow Watch CMN333S
- 2. Albane Brown Watch  $\,$  CMN333Y