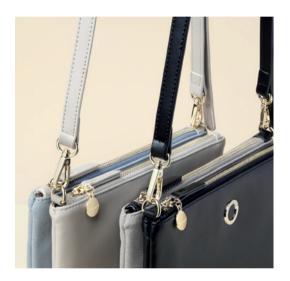

#### Handbags

The Alix handbags are classical accessories with a retro feel. They are finished with a new round Cacharel signature plate: elegant, understated and timeless, they play with contrasted smooth & suede materials and are accented with luxurious golden tones. Available in 3 color versions.

 $1.\, Alix\, Black\, Lady\, bag\,\, - CTX334A$ 

#### INDIGO

This Indigo version is colorful yet easy to match with any outfit. It is monochromatic, yet playing with the contrast of both materials.

3. Alix Nude Lady bag - CTX334X

#### **BLACK & BEIGE**

This black & beige version is the ultimate classical item, mixing neutral tones with its black smooth PU & beige suede sides.

2. Alix Navy Lady bag - CTX334N

#### **NUDE & GREY**

This Nude & grey version is soft & fresh, mixing soft & easy tones : nude smooth PU & grey suede sides.