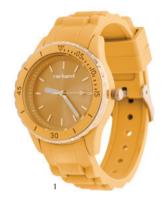

#### Watches

The Albane watches are playful & vibrant accessories, with their golden accents giving them a luxurious and feminine final touch. Available in 6 vibrant tones: Navy, Yellow, Brown, Nude, Black & Light blue, they are easy to mix & match with other accessories of our collection.

- 1. Albane Black Watch CMN333A
- 2. Albane Nude Watch  $\,$  CMN333X  $\,$

- 3. Albane Light Blue Watch CMN333M
- 4. Set Albane bracelet & Albane watch  $\,$  CPBN333X

- 1. Albane Yellow Watch CMN333S
- 2. Albane Brown Watch  $\,$  CMN333Y