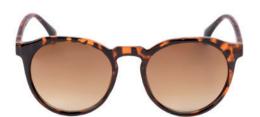

#### Sunglasses

The «Alesia» sunglasses are our most classical and timeless offer on this lady sunglass segment. Available in black or tortoise, with its gold «Cacharel» signature on the temples, this pair is designed to fit everyone, and will be matchable with any outfits. They come in a beautiful cacharel box.

1. Alesia Brown Sunglasses - CGS218Y

2. Alesia Black Sunglasses - CGS218A

The «Odeon» sunglasses are the perfect summer accessory, with their mix of tortoise acrylic & gold accents. They are the trendiest sunglass pair in our offer. The Cacharel signature is engraved on the temples. They come in a beautiful cacharel box.