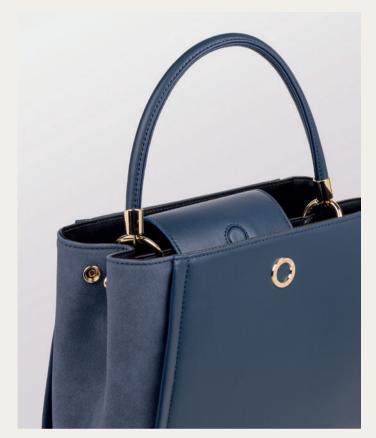

#### Handbags

The Albane handbags, with their saddle shape are the perfect everyday accessory. Their soft textures & golden signatures have a resolute luxury feel. The retractable strap is enhanced with golden eyelets, which will add a trendy touch to any outfit. Available in 4 vibrant tones: Navy, Yellow, Brown or Nude.

- 1. Albane Navy Lady bag CTW333N
- 2. Albane Brown Lady bag  $\,$  CTW333Y

- $3.\,\mathrm{Albane}\,\mathrm{Yellow}\,\mathrm{Lady}\,\mathrm{bag}\,$  CTW333S
- 4. Albane Nude Lady bag  $\,$  CTW333X  $\,$