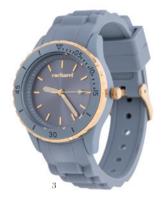

#### Watches

The Albane watches are playful & vibrant accessories, with their golden accents giving them a luxurious and feminine final touch. Available in 6 vibrant tones: Navy, Yellow, Brown, Nude, Black & Light blue, they are easy to mix & match with other accessories of our collection.

- 1. Albane Black Watch CMN333A
- 2. Albane Nude Watch  $\,$  CMN333X  $\,$

- 3. Albane Light Blue Watch CMN333M
- 4. Set Albane bracelet & Albane watch  $\,$  CPBN333X

- 1. Albane Yellow Watch CMN333S
- 2. Albane Brown Watch  $\,$  CMN333Y

- 3. Albane Navy Watch CMN333N
- 4. Set Albane lady wallet & Albane watch  $\,$  CPNL333N