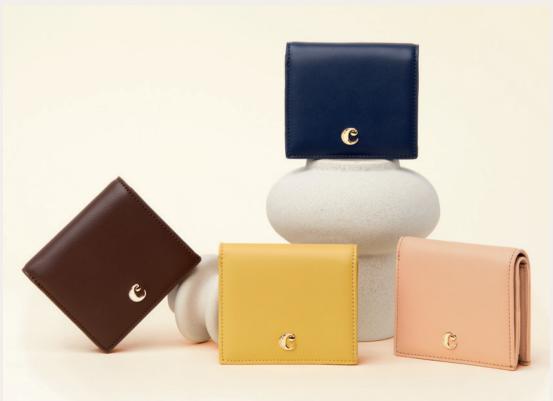

#### Wallets

The Albane wallets are the perfect compact accessories to organize all your essentials. Their soft textures & golden signatures give them a luxurious feel. Available in 4 vibrant tones: Navy, Yellow, Brown or Nude.

- 1. Albane Navy Lady wallet CEL333N
- 2. Albane Nude Lady wallet CEL333X
- 3. Albane Yellow Lady wallet  $\,$  CEL333S

- 4. Albane Brown Lady wallet CEL333Y
- 5. Set Albane lady wallet & Faustine long scraf  $\,$  CPGL333N