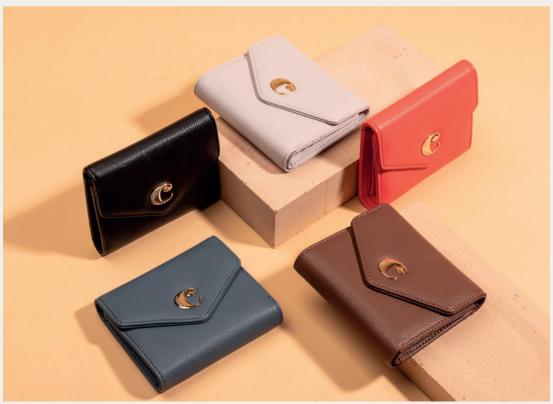

#### Wallets

The Albane wallets are the perfect compact accessories to organize all your essentials. Their soft textures & golden signatures give them a luxurious feel. Available in 4 vibrant tones: Navy, Yellow, Brown or Nude.

- 1. Albane Navy Lady wallet CEL333N
- 2. Albane Nude Lady wallet CEL333X
- 3. Albane Yellow Lady wallet  $\,$  CEL333S

- 4. Albane Brown Lady wallet CEL333Y
- 5. Set Albane lady wallet & Faustine long scraf  $\,$  CPGL333N