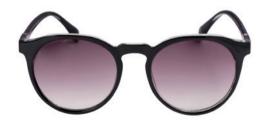

#### Sunglasses

The «Alesia» sunglasses are our most classical and timeless offer on this lady sunglass segment. Available in black or tortoise, with its gold «Cacharel» signature on the temples, this pair is designed to fit everyone, and will be matchable with any outfits. They come in a beautiful cacharel box.

1. Alesia Brown Sunglasses - CGS218Y

2. Alesia Black Sunglasses - CGS218A

The «Odeon» sunglasses are the perfect summer accessory, with their mix of tortoise acrylic & gold accents. They are the trendiest sunglass pair in our offer. The Cacharel signature is engraved on the temples. They come in a beautiful cacharel box.