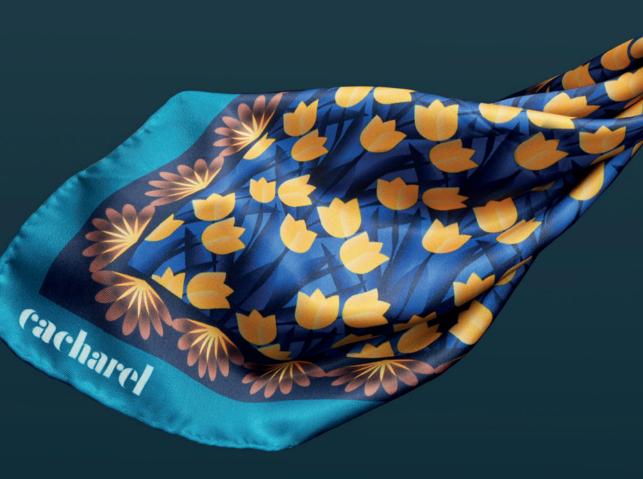

#### Scarves

The Alix scarves, with their vibrant color palettes & luxurious twill textures are inspired by an imaginary botanical garden, and designed to bring a pop of color to any outfit. Available in 2 color versions

#### POP OF COLOR

This Alix navy square scarf is mixing a deep navy frame with shades of pink, purple & orange, for a feminine & vibrant result. Perfect to bring an instant touch of color to any outfit.