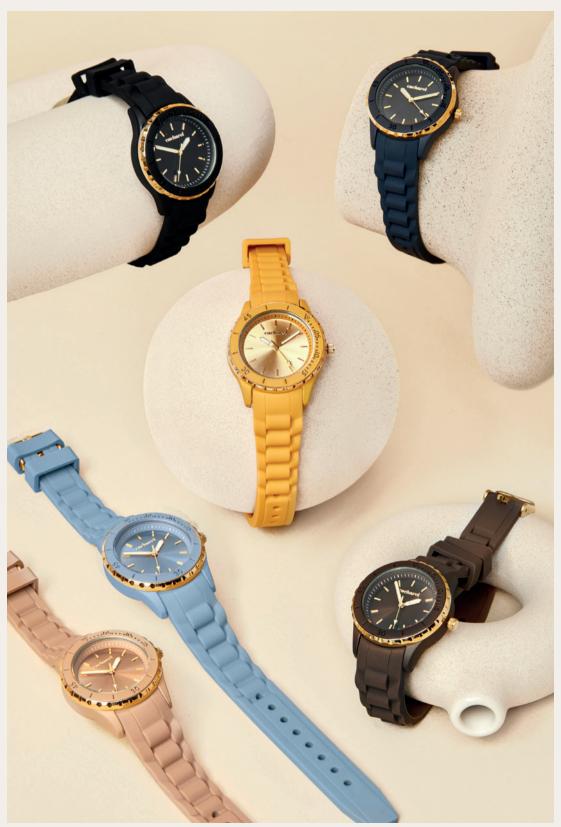

#### Watches

The Albane watches are playful & vibrant accessories, with their golden accents giving them a luxurious and feminine final touch. Available in 6 vibrant tones: Navy, Yellow, Brown, Nude, Black & Light blue, they are easy to mix & match with other accessories of our collection.

- 1. Albane Black Watch CMN333A
- 2. Albane Nude Watch  $\,$  CMN333X  $\,$

- 3. Albane Light Blue Watch CMN333M
- 4. Set Albane bracelet & Albane watch  $\,$  CPBN333X

- 1. Albane Yellow Watch CMN333S
- 2. Albane Brown Watch  $\,$  CMN333Y

- 3. Albane Navy Watch CMN333N
- 4. Set Albane lady wallet & Albane watch  $\,$  CPNL333N