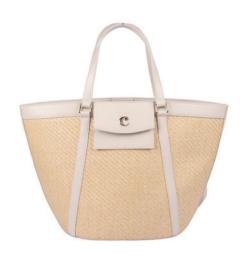

#### Tote bag

Our «Alesia» tote are following the wicker bags trend, and they are the perfect item for all your summer needs. Roamy and beautifully finished. The trims are made of vegan leather. They are delivered with a strap, so the bag can be either carry on the shoulder or as a crossbody.

1. Alesia Brown Lady bag  $\,$  - CTX218Y

2. Alesia Off-white Lady bag  $\,$  - CTX218G  $\,$ 

1. Alesia Bright Blue Scarf - CFM218L

2. Alesia Mint Scarf - CFM218T