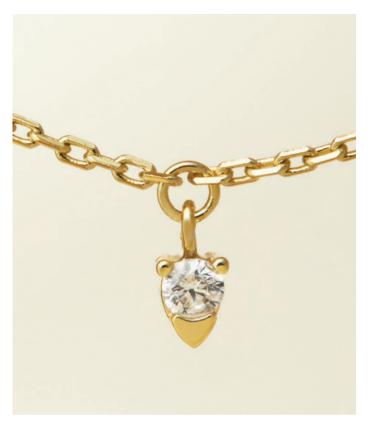

#### Jewellery

The Alix Jewellery collection is soft and feminine, with its 3 delicate heart pendants: the center, larger one is delicately engraved and the 2 smaller ones set in soft white zircon. These pieces are available in gold or silver, and as bracelets or necklaces.