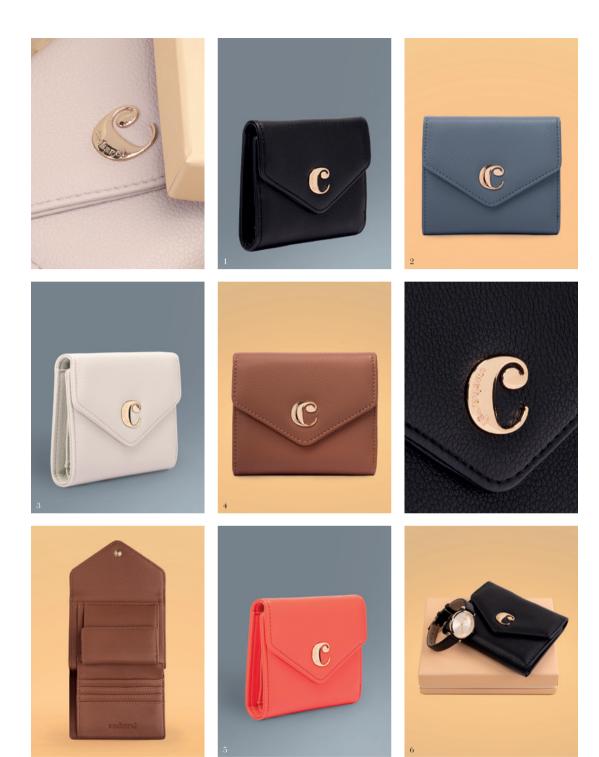

#### Wallets

The Albane wallets are the perfect compact accessories to organize all your essentials. Their soft textures & golden signatures give them a luxurious feel. Available in 4 vibrant tones: Navy, Yellow, Brown or Nude.

- 1. Albane Navy Lady wallet CEL333N
- 2. Albane Nude Lady wallet CEL333X
- 3. Albane Yellow Lady wallet  $\,$  CEL333S

- 4. Albane Brown Lady wallet CEL333Y
- 5. Set Albane lady wallet & Faustine long scraf  $\,$  CPGL333N