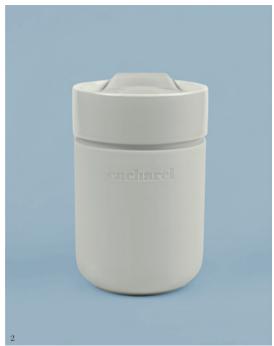

#### Mugs

The Alix Mugs are the perfect accessories to bring a soft & feminine touch to your active day. They play on contrasted touch and feel between the silicone & ceramic parts. Available in an array of neutral & pastel hues: Black, off-white, light green and light blue.

- 1. Alix Black Isothermal flask CAI334A
- 2. Alix Grey Isothermal flask CAI334K

- 3 Alix Light Blue Isothermal flask  $\,$  CAI334M  $\,$
- 4. Alix Light Green Isothermal flask CAI334T

collection