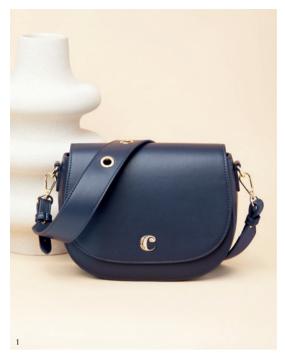

#### Handbags

The Albane handbags, with their saddle shape are the perfect everyday accessory. Their soft textures & golden signatures have a resolute luxury feel. The retractable strap is enhanced with golden eyelets, which will add a trendy touch to any outfit. Available in 4 vibrant tones: Navy, Yellow, Brown or Nude.

- 1. Albane Navy Lady bag CTW333N
- 2. Albane Brown Lady bag  $\,$  CTW333Y

- $3.\,\mathrm{Albane}\,\mathrm{Yellow}\,\mathrm{Lady}\,\mathrm{bag}\,$  CTW333S
- 4. Albane Nude Lady bag  $\,$  CTW333X  $\,$