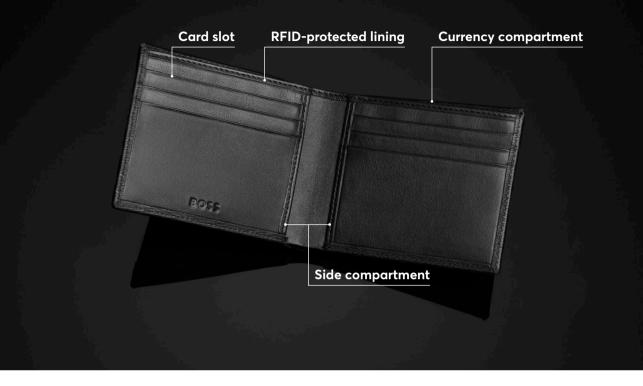

- 2 currency compartments
- 8 card slots
- 4 side compartments

HLW416A Classic Grained Wallet black

Made of top grain genuine leather Available colors:

HLW416X Classic Grained Wallet camel

HLW416N Classic Grained Wallet navy

### CLASSIC SMOOTH

2 currency compartments 8 card slots

4 side compartments

HLW403A Classic Smooth Wallet black

Made of top grain genuine leather Available colors:

HLW403Y Classic Smooth Wallet brown