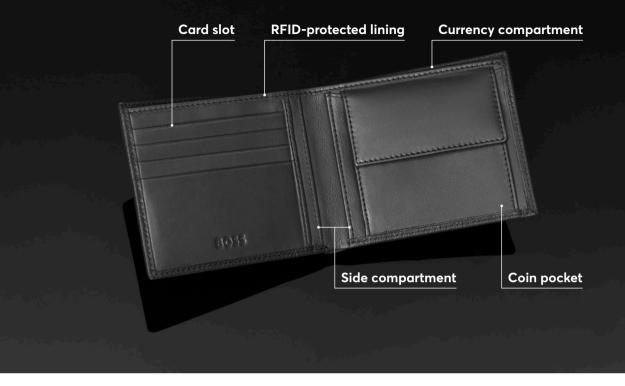

- 2 currency compartments
- 8 card slots
- 4 side compartments

HLW416A Classic Grained Wallet black

Made of top grain genuine leather Available colors:

HLW416X Classic Grained Wallet camel

HLW416N Classic Grained Wallet navy

### CLASSIC SMOOTH

2 currency compartments 8 card slots

4 side compartments

HLW403A Classic Smooth Wallet black

Made of top grain genuine leather Available colors:

HLW403Y Classic Smooth Wallet brown