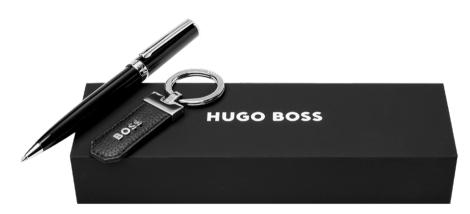

### CLASSIC GRAINED

HPBK410X - Set Pure Iconic key ring & Pure Iconic ballpoint pen

These keyrings are made of genuine leather and brass. Each design is presented in a refined BOSS gift box.

HPBW421A - Set Iconic wallet & Loop Iconic ballpoint pen

HPBC254Z - Set Classic Grained card holder & Gear Icon ballpoint pen

HPCK416N - Set Classic Grained key ring & Classic Grained card holder

HPBKW416A - Set Classic Grained key ring & Classic Grained wallet & Gear Icon ballpoint pen

Our sets are presented in refined BOSS gift boxes.

HPBC367B - Set Classic Smooth card holder & Loop Diamond ballpoint pen

HPBW403Y - Set Classic Smooth wallet & Cloud ballpoint pen

HPBKW416N - Set Classic Grained key ring & Classic Grained wallet & Gear Brushed ballpoint pen

HPBW416A - Set Classic Grained wallet & Gear Icon ballpoint pen