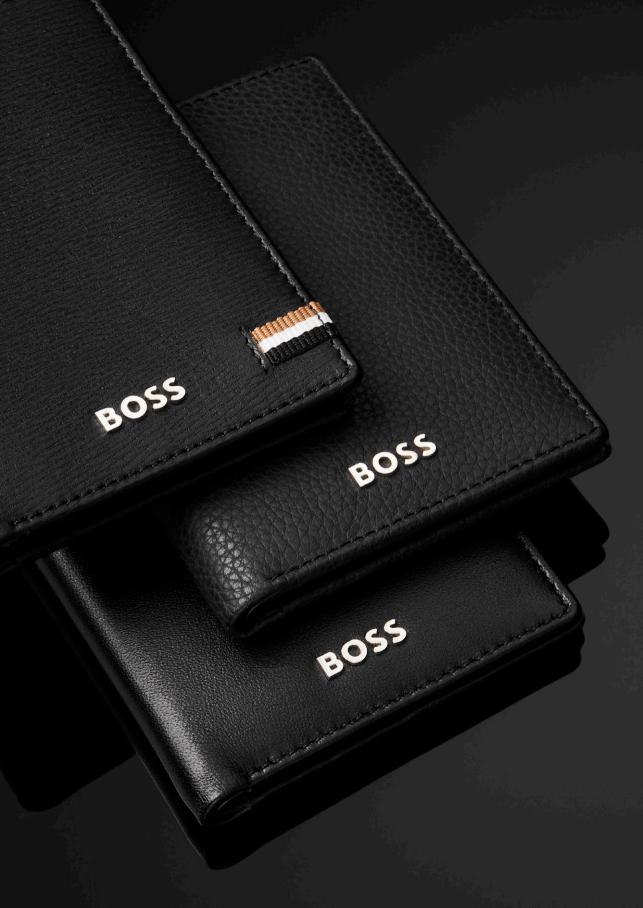

### CLASSIC GRAINED

Our Classic Grained line is characterized by carefully chosen top-grain leathers and minimalist designs. All pieces are skillfully assembled and beautifully finished with crisp chrome signature plates and monogram linings. The designs are available in black, navy, and camel.

- 2 currency compartments
- 8 card slots
- 4 side compartments

HLW416A Classic Grained Wallet black

Made of top grain genuine leather Available colors:

HLW416X Classic Grained Wallet camel

HLW416N Classic Grained Wallet navy