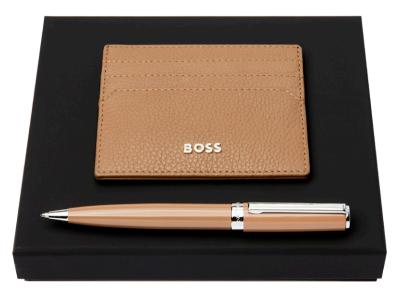

Our sets are presented in refined BOSS gift boxes.

HPBC367B - Set Classic Smooth card holder & Loop Diamond ballpoint pen

HPBW403Y - Set Classic Smooth wallet & Cloud ballpoint pen

HPBKW416N - Set Classic Grained key ring & Classic Grained wallet & Gear Brushed ballpoint pen