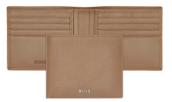

- 2 currency compartments
- 8 card slots
- 4 side compartments

HLW416A Classic Grained Wallet black

Made of top grain genuine leather Available colors:

HLW416X Classic Grained Wallet camel

HLW416N Classic Grained Wallet navy