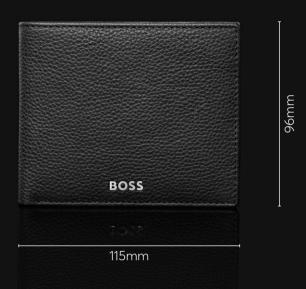

### CLASSIC SMOOTH

8055

The Classic Smooth line is our ultimate minimalist, timeless small leather goods offering, characterized by carefully chosen leathers and understated aesthetics. All pieces are masterfully crafted and signed with crisp chrome BOSS plates, along with monogram linings. The designs are available in black and brown.

### CLASSIC SMOOTH

2 currency compartments 8 card slots

4 side compartments

HLW403A Classic Smooth Wallet black

Made of top grain genuine leather Available colors:

HLW403Y Classic Smooth Wallet brown