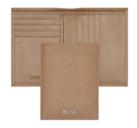

- 2 currency compartments
- 8 card slots
- 4 side compartments

HLW416A Classic Grained Wallet black

Made of top grain genuine leather Available colors:

HLW416X Classic Grained Wallet camel

HLW416N Classic Grained Wallet navy