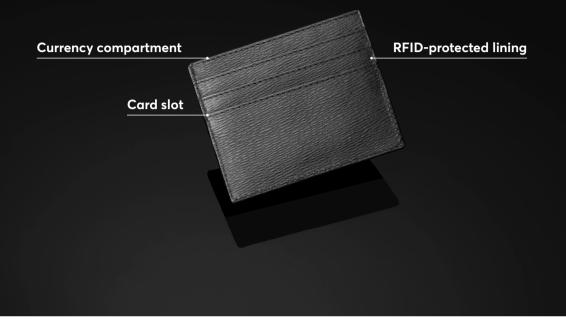

- 2 currency compartments
- 8 card slots
- 4 side compartments

HLW416A Classic Grained Wallet black

Made of top grain genuine leather Available colors:

HLW416X Classic Grained Wallet camel

HLW416N Classic Grained Wallet navy

### CLASSIC SMOOTH

2 currency compartments 8 card slots

4 side compartments

HLW403A Classic Smooth Wallet black

Made of top grain genuine leather Available colors:

HLW403Y Classic Smooth Wallet brown

### ICONIC

2 currency compartments 6 card slots 2 side compartments

HLW421A Iconic Wallet black

Made of top grain genuine leather Available colors:

- 2 currency compartments
- 4 card slots
- 3 side compartments
- 1 coin pocket