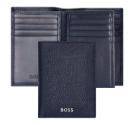

- 2 currency compartments
- 8 card slots
- 4 side compartments

HLW416A Classic Grained Wallet black

Made of top grain genuine leather Available colors:

HLW416X Classic Grained Wallet camel

HLW416N Classic Grained Wallet navy