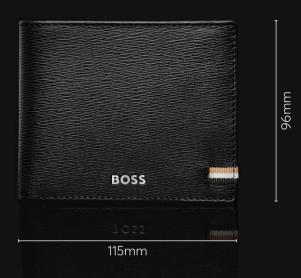

### CLASSIC SMOOTH

8055

The Classic Smooth line is our ultimate minimalist, timeless small leather goods offering, characterized by carefully chosen leathers and understated aesthetics. All pieces are masterfully crafted and signed with crisp chrome BOSS plates, along with monogram linings. The designs are available in black and brown.