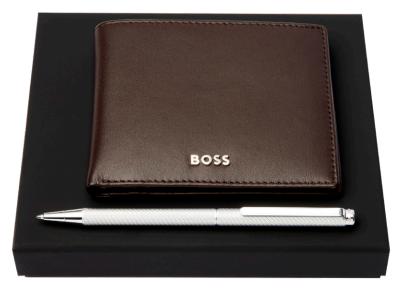

Our sets are presented in refined BOSS gift boxes.

HPBC367B - Set Classic Smooth card holder & Loop Diamond ballpoint pen

HPBW403Y - Set Classic Smooth wallet & Cloud ballpoint pen

HPBKW416N - Set Classic Grained key ring & Classic Grained wallet & Gear Brushed ballpoint pen