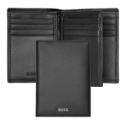

### CLASSIC SMOOTH

2 currency compartments 8 card slots

4 side compartments

HLW403A Classic Smooth Wallet black

Made of top grain genuine leather Available colors:

HLW403Y Classic Smooth Wallet brown