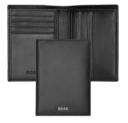

### CLASSIC SMOOTH

2 currency compartments 11 card slots 5 side compartments

HLY403A Classic Smooth Wallet with flap black

Made of top grain genuine leather Available colors:

HLY403Y Classic Smooth Wallet with flap brown