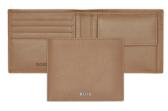

- 2 currency compartments
- 8 card slots
- 4 side compartments

HLW416A Classic Grained Wallet black

Made of top grain genuine leather Available colors:

HLW416X Classic Grained Wallet camel

HLW416N Classic Grained Wallet navy