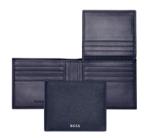

- 2 currency compartments
- 8 card slots
- 4 side compartments

HLW416A Classic Grained Wallet black

Made of top grain genuine leather Available colors:

HLW416X Classic Grained Wallet camel

HLW416N Classic Grained Wallet navy