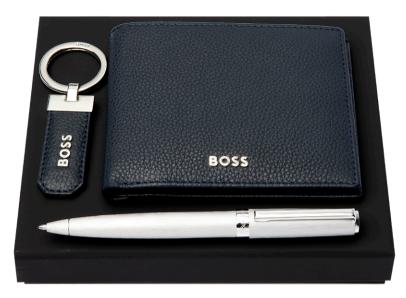

HPBC254Z - Set Classic Grained card holder & Gear Icon ballpoint pen

HPCK416N - Set Classic Grained key ring & Classic Grained card holder

HPBKW416A - Set Classic Grained key ring & Classic Grained wallet & Gear Icon ballpoint pen