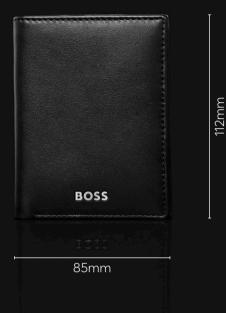

Made of top grain genuine leather Available colors: ■■■ Presented in a refined BOSS gift box

HLP416X Classic Grained Passport holder camel

HLP416N Classic Grained Passport holder navy

HLP403Y

**Classic Smooth Passport holder brown** 