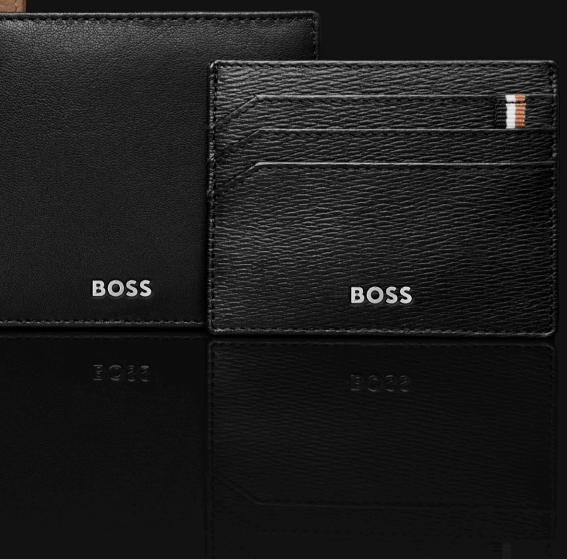

### CLASSIC SMOOTH

8055

The Classic Smooth line is our ultimate minimalist, timeless small leather goods offering, characterized by carefully chosen leathers and understated aesthetics. All pieces are masterfully crafted and signed with crisp chrome BOSS plates, along with monogram linings. The designs are available in black and brown.

### CLASSIC SMOOTH

2 currency compartments 8 card slots

4 side compartments

HLW403A Classic Smooth Wallet black

Made of top grain genuine leather Available colors:

HLW403Y Classic Smooth Wallet brown