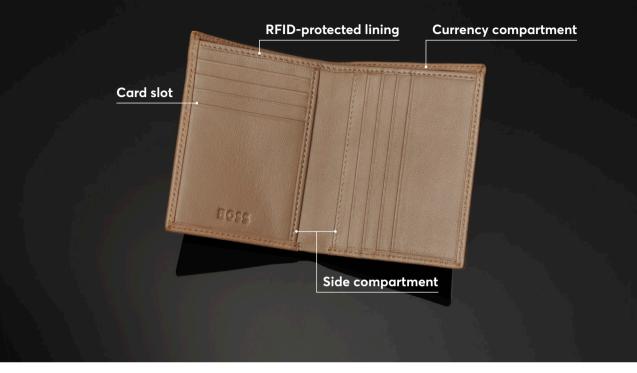

- 2 currency compartments
- 8 card slots
- 4 side compartments

HLW416A Classic Grained Wallet black

Made of top grain genuine leather Available colors:

HLW416X Classic Grained Wallet camel

HLW416N Classic Grained Wallet navy

### CLASSIC SMOOTH

2 currency compartments 8 card slots

4 side compartments

HLW403A Classic Smooth Wallet black

Made of top grain genuine leather Available colors:

HLW403Y Classic Smooth Wallet brown

### ICONIC

2 currency compartments 6 card slots 2 side compartments

HLW421A Iconic Wallet black

Made of top grain genuine leather Available colors:

- 2 currency compartments
- 4 card slots
- 3 side compartments
- 1 coin pocket