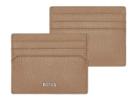

### 1 currency compartment 6 card slots

HLC403A Classic Smooth Card holder black

Made of top grain genuine leather Available colors:

HLC403Y Classic Smooth Card holder brown

### 1 currency compartment 6 card slots

HLC421A Iconic Card holder black

Made of top grain genuine leather Available colors:

Presented in a refined BOSS gift box

- 2 currency compartments
- 8 card slots
- 2 side compartments