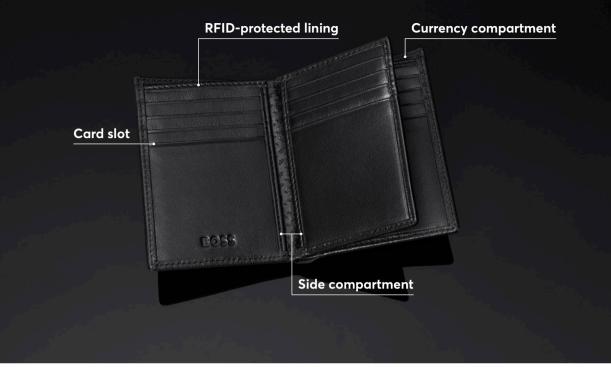

- 2 currency compartments
- 8 card slots
- 4 side compartments

HLW416A Classic Grained Wallet black

Made of top grain genuine leather Available colors:

HLW416X Classic Grained Wallet camel

HLW416N Classic Grained Wallet navy