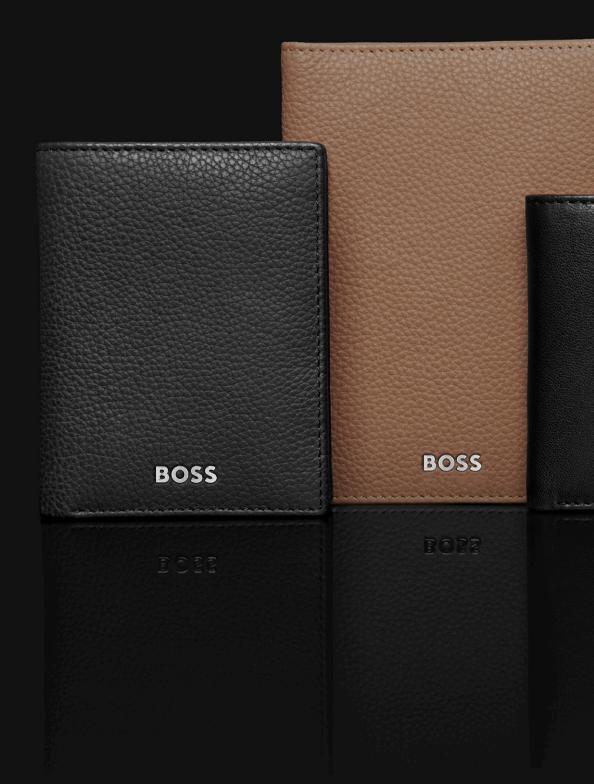

### CLASSIC SMOOTH

8055

The Classic Smooth line is our ultimate minimalist, timeless small leather goods offering, characterized by carefully chosen leathers and understated aesthetics. All pieces are masterfully crafted and signed with crisp chrome BOSS plates, along with monogram linings. The designs are available in black and brown.