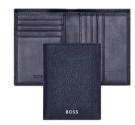

### ICONIC

2 currency compartments 6 card slots 2 side compartments

HLW421A Iconic Wallet black

Made of top grain genuine leather Available colors:

- 2 currency compartments
- 4 card slots
- 3 side compartments
- 1 coin pocket