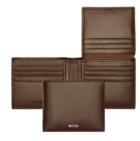

- 2 currency compartments
- 8 card slots
- 4 side compartments

HLW416A Classic Grained Wallet black

Made of top grain genuine leather Available colors:

HLW416X Classic Grained Wallet camel

HLW416N Classic Grained Wallet navy