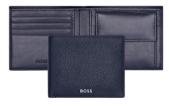

### CLASSIC SMOOTH

2 currency compartments 11 card slots 5 side compartments

HLY403A Classic Smooth Wallet with flap black

Made of top grain genuine leather Available colors:

HLY403Y Classic Smooth Wallet with flap brown