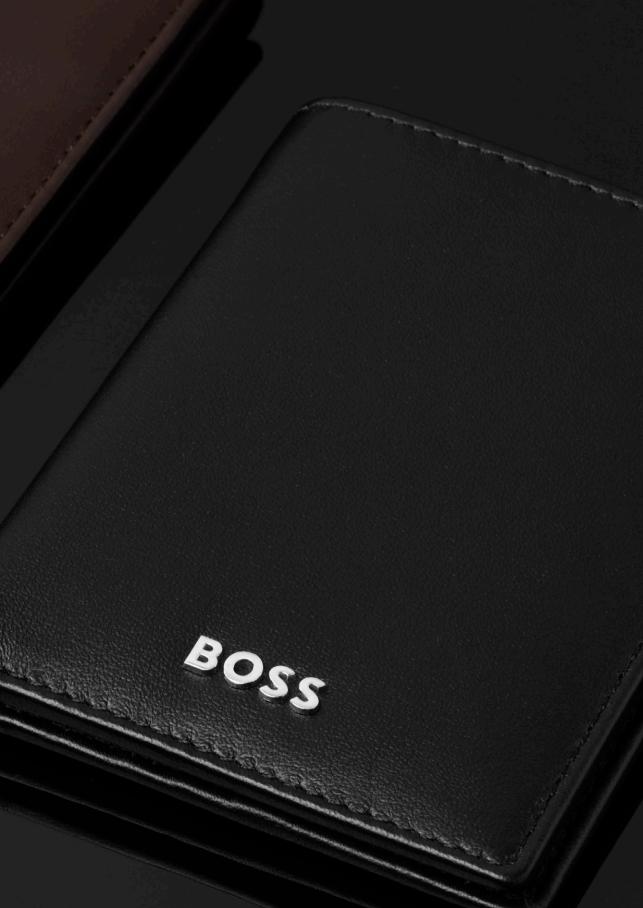

### CLASSIC SMOOTH

8055

The Classic Smooth line is our ultimate minimalist, timeless small leather goods offering, characterized by carefully chosen leathers and understated aesthetics. All pieces are masterfully crafted and signed with crisp chrome BOSS plates, along with monogram linings. The designs are available in black and brown.