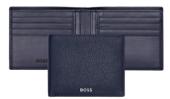

### CLASSIC SMOOTH

2 currency compartments 8 card slots

4 side compartments

HLW403A Classic Smooth Wallet black

Made of top grain genuine leather Available colors:

HLW403Y Classic Smooth Wallet brown