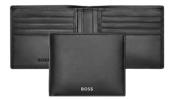

### CLASSIC SMOOTH

2 currency compartments 11 card slots 5 side compartments

HLY403A Classic Smooth Wallet with flap black

Made of top grain genuine leather Available colors:

HLY403Y Classic Smooth Wallet with flap brown