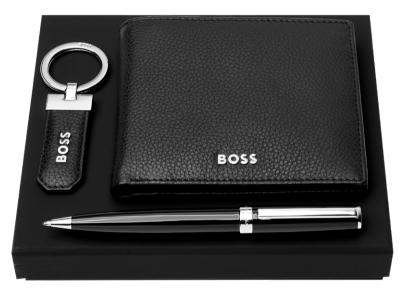

HPBC254Z - Set Classic Grained card holder & Gear Icon ballpoint pen

HPCK416N - Set Classic Grained key ring & Classic Grained card holder

HPBKW416A - Set Classic Grained key ring & Classic Grained wallet & Gear Icon ballpoint pen

HPBW416A - Set Classic Grained wallet & Gear Icon ballpoint pen