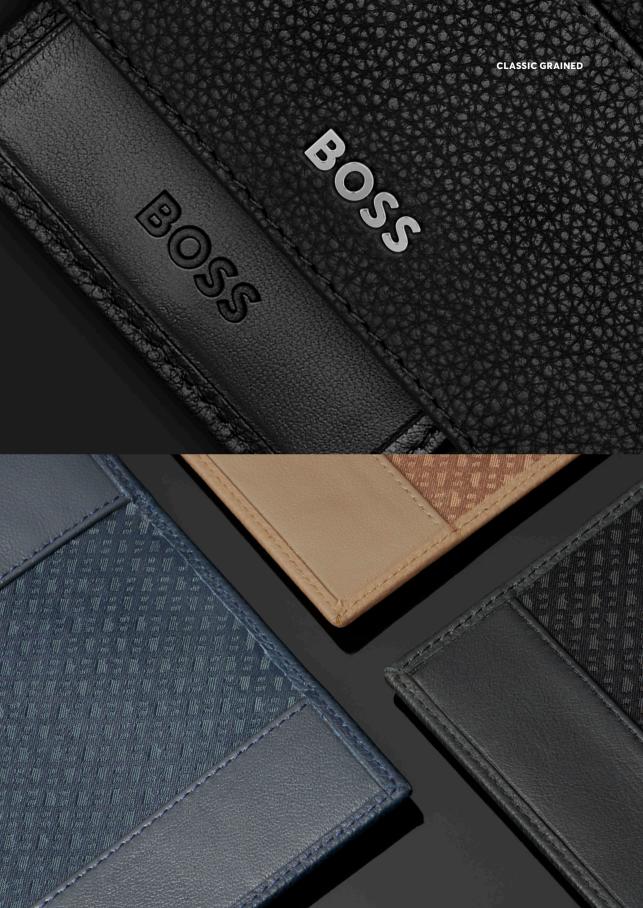

### CLASSIC GRAINED

Our Classic Grained line is characterized by carefully chosen top-grain leathers and minimalist designs. All pieces are skillfully assembled and beautifully finished with crisp chrome signature plates and monogram linings. The designs are available in black, navy, and camel.

## ICONIC

Beautifully textured, carefully chosen leathers and minimalist designs define our lconic line. Elevated details – from luxurious chrome-metal plates to signature tricolor strap and flag detailing – add unique finishing touches to these sophisticated pieces.