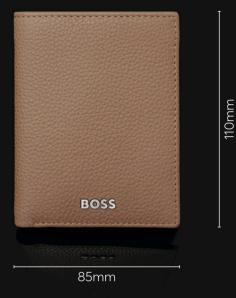

HLC416A Classic Grained Card holder black

Made of top grain genuine leather Available colors:

HLC416X Classic Grained Card holder camel

HLC416N Classic Grained Card holder navy