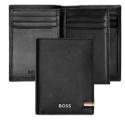

### ICONIC

2 currency compartments 6 card slots 2 side compartments

HLW421A Iconic Wallet black

Made of top grain genuine leather Available colors:

- 2 currency compartments
- 4 card slots
- 3 side compartments
- 1 coin pocket