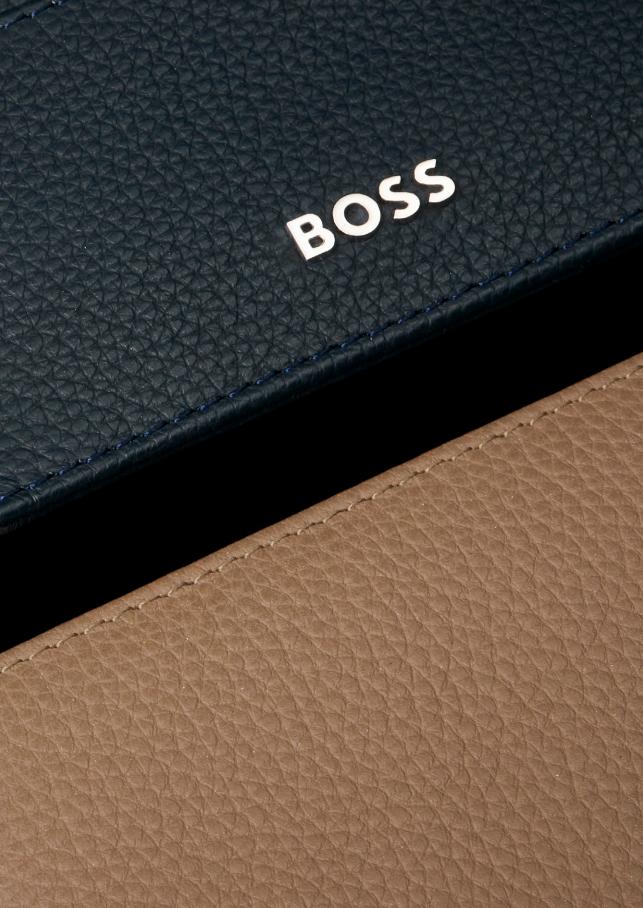

### CLASSIC GRAINED

Our Classic Grained line is characterized by carefully chosen top-grain leathers and minimalist designs. All pieces are skillfully assembled and beautifully finished with crisp chrome signature plates and monogram linings. The designs are available in black, navy, and camel.

## ICONIC

Beautifully textured, carefully chosen leathers and minimalist designs define our lconic line. Elevated details – from luxurious chrome-metal plates to signature tricolor strap and flag detailing – add unique finishing touches to these sophisticated pieces.