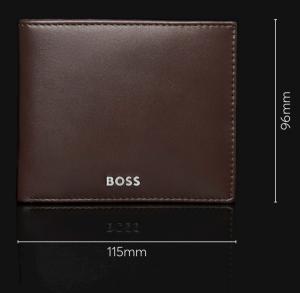

### CLASSIC SMOOTH

8055

The Classic Smooth line is our ultimate minimalist, timeless small leather goods offering, characterized by carefully chosen leathers and understated aesthetics. All pieces are masterfully crafted and signed with crisp chrome BOSS plates, along with monogram linings. The designs are available in black and brown.

### CLASSIC SMOOTH

2 currency compartments 8 card slots

4 side compartments

HLW403A Classic Smooth Wallet black

Made of top grain genuine leather Available colors:

HLW403Y Classic Smooth Wallet brown