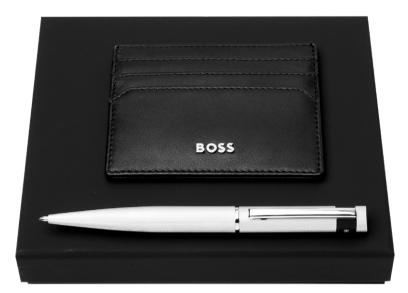

HPBC254Z - Set Classic Grained card holder & Gear Icon ballpoint pen

HPCK416N - Set Classic Grained key ring & Classic Grained card holder

HPBKW416A - Set Classic Grained key ring & Classic Grained wallet & Gear Icon ballpoint pen