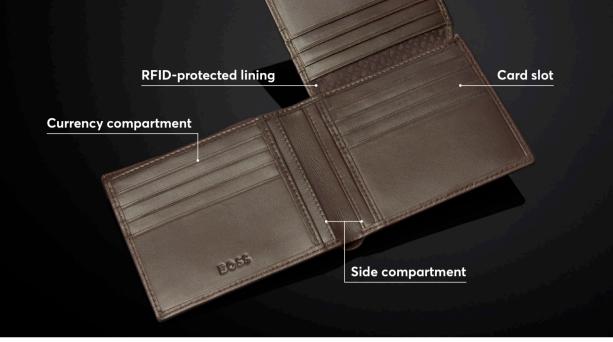

### CLASSIC SMOOTH

8055

The Classic Smooth line is our ultimate minimalist, timeless small leather goods offering, characterized by carefully chosen leathers and understated aesthetics. All pieces are masterfully crafted and signed with crisp chrome BOSS plates, along with monogram linings. The designs are available in black and brown.

### CLASSIC SMOOTH

2 currency compartments 8 card slots

4 side compartments

HLW403A Classic Smooth Wallet black

Made of top grain genuine leather Available colors:

HLW403Y Classic Smooth Wallet brown