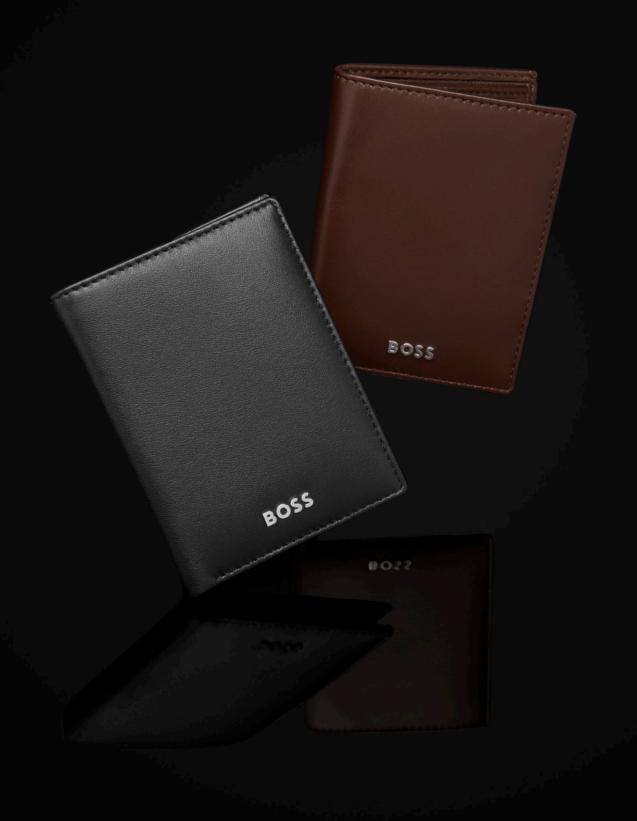

### CLASSIC SMOOTH

8055

The Classic Smooth line is our ultimate minimalist, timeless small leather goods offering, characterized by carefully chosen leathers and understated aesthetics. All pieces are masterfully crafted and signed with crisp chrome BOSS plates, along with monogram linings. The designs are available in black and brown.

### CLASSIC SMOOTH

2 currency compartments 8 card slots

4 side compartments

HLW403A Classic Smooth Wallet black

Made of top grain genuine leather Available colors:

HLW403Y Classic Smooth Wallet brown