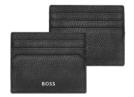

### 1 currency compartment 6 card slots

HLC403A Classic Smooth Card holder black

Made of top grain genuine leather Available colors:

HLC403Y Classic Smooth Card holder brown

### 1 currency compartment 6 card slots

HLC421A Iconic Card holder black

Made of top grain genuine leather Available colors:

Presented in a refined BOSS gift box

- 2 currency compartments
- 8 card slots
- 2 side compartments