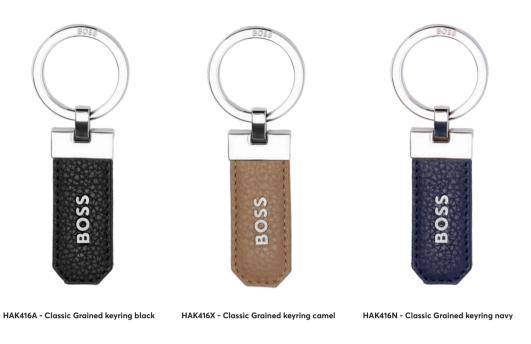

### CLASSIC GRAINED

Our Classic Grained line is characterized by carefully chosen top-grain leathers and minimalist designs. All pieces are skillfully assembled and beautifully finished with crisp chrome signature plates and monogram linings. The designs are available in black, navy, and camel.