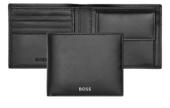

### CLASSIC SMOOTH

2 currency compartments 8 card slots

4 side compartments

HLW403A Classic Smooth Wallet black

Made of top grain genuine leather Available colors:

HLW403Y Classic Smooth Wallet brown