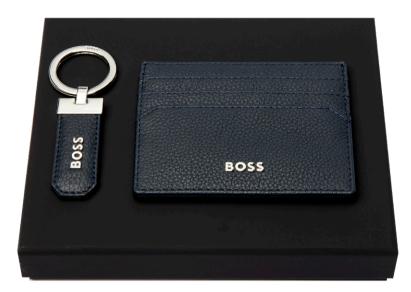

HPBC254Z - Set Classic Grained card holder & Gear Icon ballpoint pen

HPCK416N - Set Classic Grained key ring & Classic Grained card holder

HPBKW416A - Set Classic Grained key ring & Classic Grained wallet & Gear Icon ballpoint pen