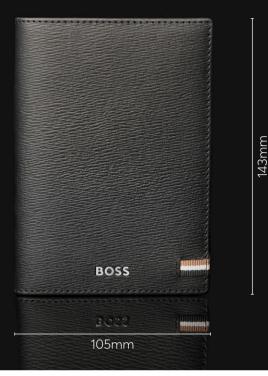

Made of top grain genuine leather Available colors: ■■■ Presented in a refined BOSS gift box

HLP416X Classic Grained Passport holder camel

HLP416N Classic Grained Passport holder navy

HLP403Y

**Classic Smooth Passport holder brown** 

### CLASSIC SMOOTH

1 currency compartment 3 card slots 1 passport book pocket

HLP403A Classic Smooth Passport holder black

Made of top grain genuine leather Available colors: ■■ Presented in a refined BOSS gift box