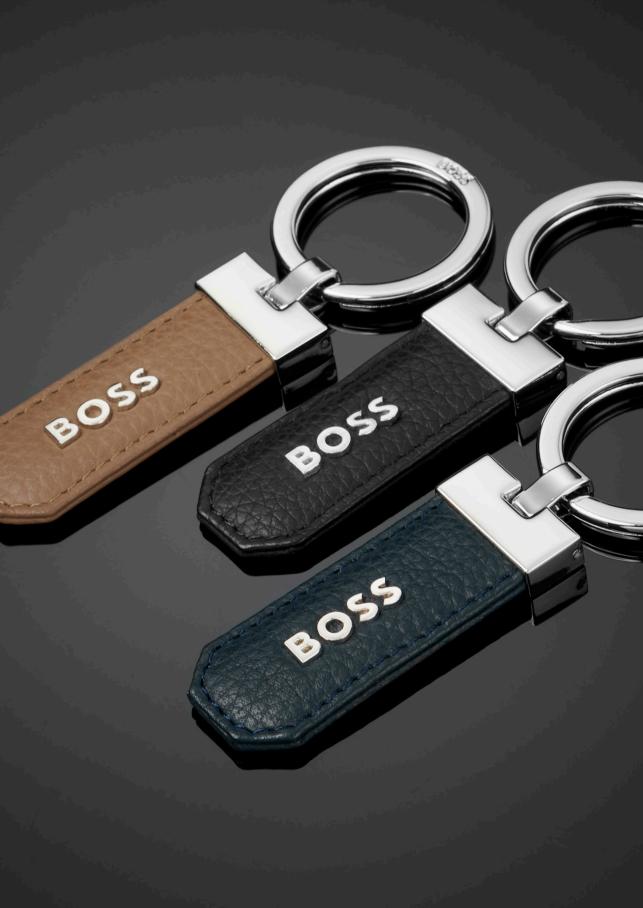

### CLASSIC GRAINED

Our Classic Grained line is characterized by carefully chosen top-grain leathers and minimalist designs. All pieces are skillfully assembled and beautifully finished with crisp chrome signature plates and monogram linings. The designs are available in black, navy, and camel.