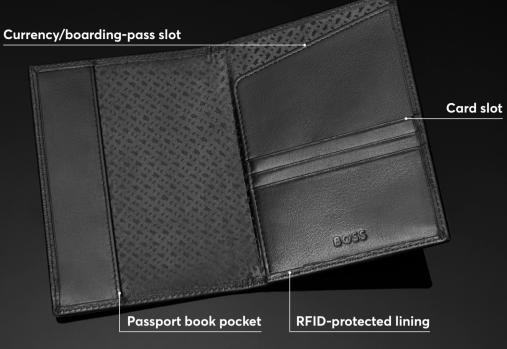

### ICONIC

2 currency compartments 12 card slots 5 side compartments

HLF421A Iconic Card holder trifold black

Made of top grain genuine leather Available colors:

1 currency compartment 4 card slots 1 passport book pocket

Made of top grain genuine leather Available colors: ■■■ Presented in a refined BOSS gift box

HLP416X Classic Grained Passport holder camel

HLP416N Classic Grained Passport holder navy

HLP403Y

**Classic Smooth Passport holder brown** 

### CLASSIC SMOOTH

1 currency compartment 3 card slots 1 passport book pocket

HLP403A Classic Smooth Passport holder black

Made of top grain genuine leather Available colors: ■■ Presented in a refined BOSS gift box

### ICONIC

1 currency compartment 3 card slots 1 passport book pocket

HLP421A Iconic Passport holder black

Made of top grain genuine leather Available colors: