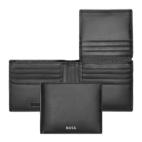

### CLASSIC SMOOTH

8055

The Classic Smooth line is our ultimate minimalist, timeless small leather goods offering, characterized by carefully chosen leathers and understated aesthetics. All pieces are masterfully crafted and signed with crisp chrome BOSS plates, along with monogram linings. The designs are available in black and brown.

### CLASSIC SMOOTH

2 currency compartments 8 card slots

4 side compartments

HLW403A Classic Smooth Wallet black

Made of top grain genuine leather Available colors:

HLW403Y Classic Smooth Wallet brown