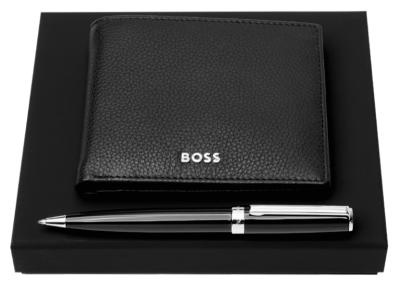

Our sets are presented in refined BOSS gift boxes.

HPBC367B - Set Classic Smooth card holder & Loop Diamond ballpoint pen

HPBW403Y - Set Classic Smooth wallet & Cloud ballpoint pen

HPBKW416N - Set Classic Grained key ring & Classic Grained wallet & Gear Brushed ballpoint pen

HPBW416A - Set Classic Grained wallet & Gear Icon ballpoint pen